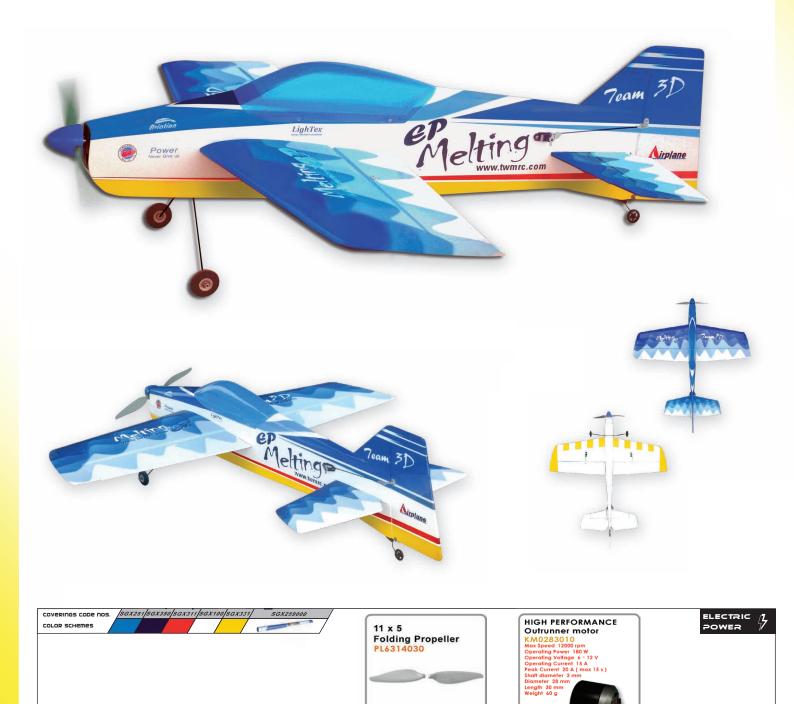

### Melting EP E259

Wing Span Wing Area Flying Weight 346 sq in / 22.3 sq dm 36.5 in / 930 mm 26.5 oz / 750 g Requires

4-channel radio w/ 4 micro servos,

20A brushless ESC, 3 cells 11.1V 2100 mAh Li-Po battery and charger

Aerobatic park flyer fabricated with top quality balsa and plywood Covered with genuine heat shrink World Models' LighTex covering Strong wood structure and tough covering give the airframe the best load to weight ratio

Full house controls (ailerons, elevator, rudder and throttle) extend maneuvering limits

Comes with high performance direct drive outrunner motor

1

2

Fuselage Length

41.5 in / 1050 mm