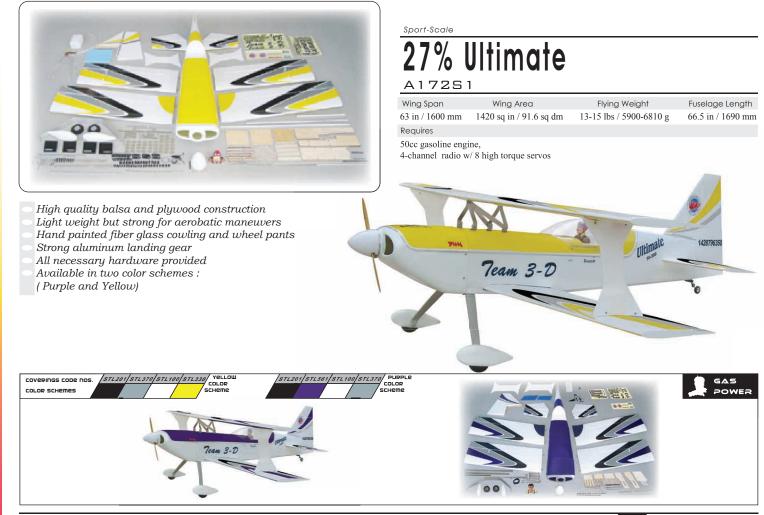

### X Sport-Scale 42% Ultimate A1515 Wing Span Wing Area Flying Weight Fuselage Length 98 in / 2489 mm 38 lbs / 3650 g 104 in / 2640 mm 3300 sq in / 213 sq dm Requires 150cc gasoline engine, 6-channel radio w/ 17 high torque servos High quality balsa and plywood construction Light weight but strong for aerobatics maneuvers Hand painted fiber glass cowling and wheel pants Strong aluminum landing gear Team 3-D All hardwares are not included Available in two color schemes : ( Purple and Yellow)

- Light weight but strong for aerobatics maneuvers
- Top quality balsa and plywood construction
- Covered with hand iron-on World Models' ToughLon covering
- Hand-painted fiberglass cowling and wheel pants
- Strong aluminum landing gear
- Comes with all necessary hardward and accessories
- Available in two color schemes :
- (Purple and Yellow)