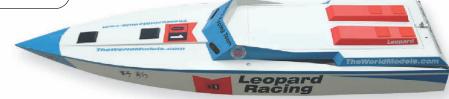

### Boat Leopard B111

| Length | า            |     |  |
|--------|--------------|-----|--|
| 1160 r | nm           |     |  |
| Requir | res          |     |  |
| 2C 60- | ~80          |     |  |
| 23cc ( | Jasoline eng | ine |  |

370 mm

Weight

4940 g

Beam

Pre-painted hand-laid fiberglass body Easy to build

Properly stiffened and balance hull is stable and enhances performance

Catalog 2008 обз