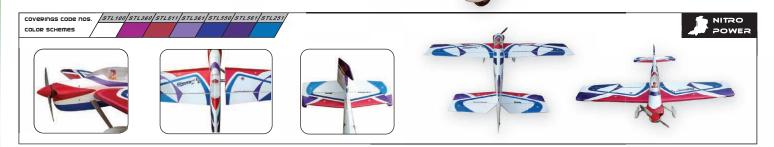

Capable of both F3A maneuvers as well as 3D performance

- All Balsa & wood construction
- Premium hand-ironed on covering
- Plug-in rib wings
- Pull-pull system for rudder
- Comes with all hardware and accessories