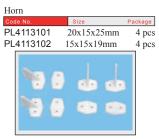

m  | 4 sets  |
| PL4111185 | M3x14mm | 4 sets  |
| PL4111251 | M3x22mm | 4 sets  |



(Large Base)

| age | Packa | Size    | Code No.    |
|-----|-------|---------|-------------|
| ets | 4 set | 3x9mm   | PL4111181 N |
| ets | 4 set | 3x14mm  | PL4111221 N |
| ets | 4 set | 3x22mm  | PL4111301 N |
| 2   | 4 se  | .3x22mm | PL4111301 M |



Steering Arm

| Code No.  | Size          | Package |
|-----------|---------------|---------|
| PL4112301 | d3.1xD12x40mm | 2 sets  |
| PL4112306 | d3.6xD12x40mm | 2 sets  |
| PL4112401 | d4.2xD12x40mm | 2 sets  |
| PL4112406 | d4.6xD12x40mm | 2 sets  |
|           |               | _       |



1 set

| Elevator Bello | rank Set |
|----------------|----------|
| Code No.       | Size     |
| PL4201300      | D6x100mm |
| DI 4201320     | D6y120mm |





(Light duty)

| Nylon Washer  |                         |                  |
|---------------|-------------------------|------------------|
| Code No.      |                         | Package          |
| PL6610201     | d2.6xD9x0.7mm           | 12 pcs           |
| PL6610202     | d3.1xD11x0.7mm          |                  |
| PL6610203     | d3.6xD12x0.9mn          | 1                |
| PL6610204     | d4.1xD14x0.9mm          | 1                |
| 0<br>0<br>0   | • • •<br>• • •<br>• • • |                  |
| Heavy Duty se |                         |                  |
| PL4120250     | Size<br>3x21x40mm       | Package<br>2 pcs |
| PL4120300     |                         | 2 pcs<br>2 pcs   |
| PL4120350     |                         | 2 pes            |
| PL4120600     | 3x21x69mm