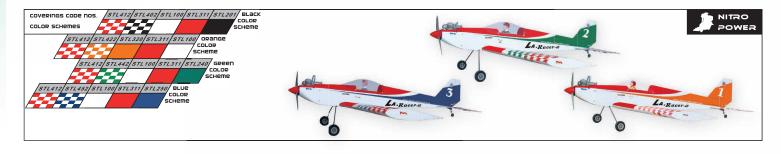

### Trainers LA Racer 40 4 A235 Wing Span Wing Area Flying Weight Fuselage Length 54 in / 1370 mm 556 sq in / 35.9 sq dm 5 lbs / 2200 g 48 in / 1220 mm Requires Thun 2-stroke 0.4 engine, 4-channel radio w/ 5 standard servos Next step after the LA FLYER Low wing aerobatics trainer Fully symmetrical airfoil Premium hand iron-on covering film Comes with all hardware and accessories Tail dragger landing gear A.Racer.40 Available in blue, Green, Orange or Black color scheme 344