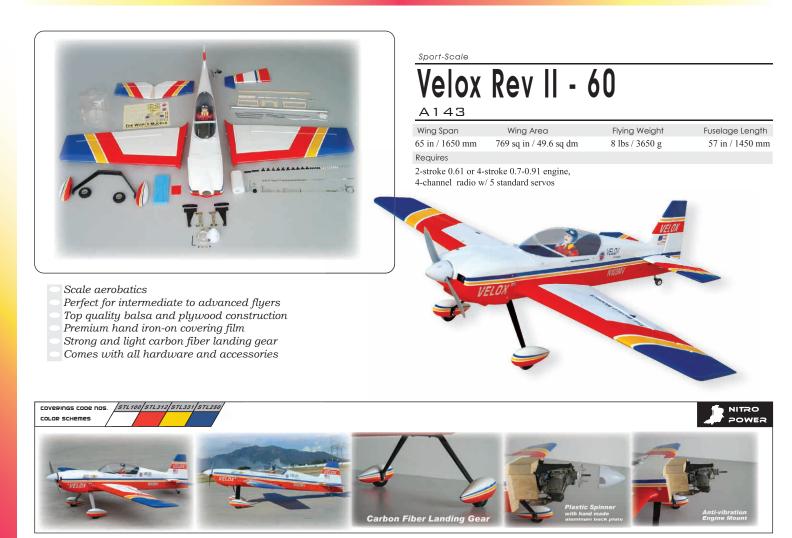

## Sport-Scale Ultimate 120R

X

Scale aerobatics model airplane

Top quality balsa and plywood construction Premium hand iron-on covering film

Pre-painted fibreglass cowling with 3D template Comes with all hardware and accessories

## Sport-Scale