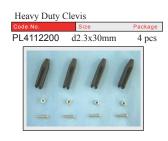

| ELECTRICALS                | _ <b>68 - 70</b>  |
|----------------------------|-------------------|
| SCREWS                     | _ 71              |
| SPINNERS                   | _ 72              |
|                            | <i>73</i>         |
| WHEELS                     | _ 74              |
| PILOT STATUE               | 74                |
| FUEL ACCESSORIES           | _ <i>74 - 7</i> 5 |
| METAL PARTS                | <i>7</i> 5        |
| PLASTIC PARTS              | _ 76 - 77         |
| BAGS AND SACKS             | _ <i>77 - 7</i> 8 |
| FLIGHT BOX                 | _ 78              |
| SPONGER HOLDER / PROTECTOR | 78                |
| OTHERS                     | _ 78              |
| ROTOR BLADE                | _ 78              |
| MAINTENANCE                | 79                |