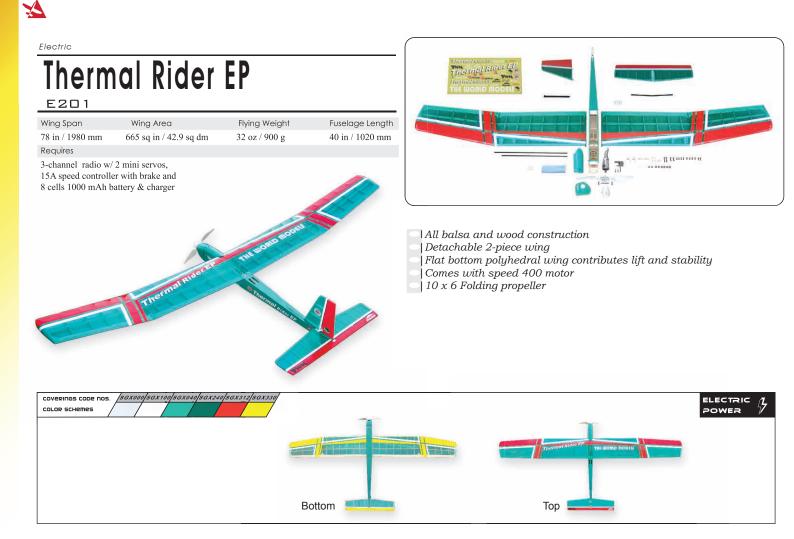

# Thermal Sailor EP

| EZ31                                                                 |                        |                  |                 |
|----------------------------------------------------------------------|------------------------|------------------|-----------------|
| Wing Span                                                            | Wing Area              | Flying Weight    | Fuselage Length |
| 90.5 in / 2300 mm                                                    | 874 sq in / 56.4 sq dm | 52.6 oz / 1490 g | 46 in / 1175 mm |
| Requires                                                             |                        |                  |                 |
| 3-channel radio w/ 2<br>25A speed controller<br>8 cells 1800 mAh bat | with brake and         | B                |                 |
|                                                                      | 15 Martin              |                  | 177             |

Thermal Sailor

- Motorized glider
- Detachable 2-piece wing
- Flat bottom polyhedral wing contributes lift and stability
- Large wing span enhance visibility when flying in high altitudes
- Ready for adventurous thermal-chasing
- Comes with geared speed 550 motor
- Top quality balsa wood and plywood construction
- Hand-ironed on covering film
- Pre-painted fiberglass cowling
- All necessary hardware included
- Available in two color schemes purple and green