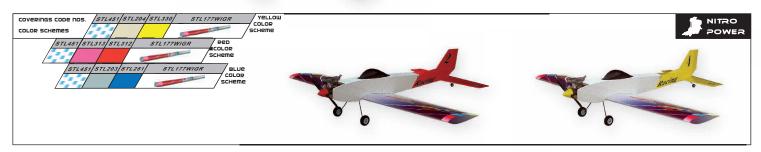

# Sky Raider Mach I

| 7 (1 7 7 1 (                                 |                        |                  |                 |
|----------------------------------------------|------------------------|------------------|-----------------|
| Wing Span                                    | Wing Area              | Flying Weight    | Fuselage Length |
| 65.5 in / 1660 mm                            | 725 sq in / 46.8 sq dm | 5.5 lbs / 2450 g | 53 in / 1350 mm |
| Requires                                     |                        |                  |                 |
| 2-stroke 0.4 engine,<br>4-channel radio w/ 4 | standard servos        |                  |                 |

- Trainer for beginners
- Stable flight and fantastic self-recovery characteristics
- Semi-symmetrical airfoil
- Premium hand iron-on covering film
- Comes with all hardware and accessories
- Tricycle landing gear
- Available in blue, red or yellow color scheme