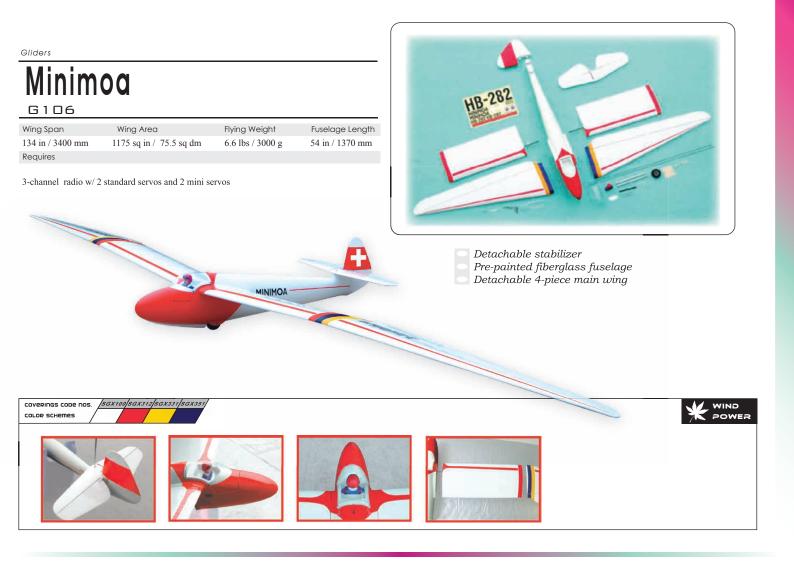

The landing gear fairings resemble real plane to produce a smooth outline and to reduce drag

- Cowling, canopy and pilot come pre-painted
- Detachable 2-piece main wing
- Detachable stabilizer
- | This Extra 300s has a large access hatch
- Available in 3 color schemes : Red, Purple and Silver