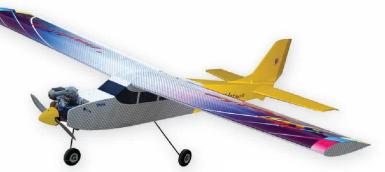

## Sport-Scale Rambler 45 .... (8) A099 Wing Span Flying Weight Fuselage Length Wing Area 63 in / 1600 mm 51 in / 1290 mm 660 sq in / 42.6 sq dm 6 lbs / 2700 g Requires 2-stroke 0.4-0.46 or 4-stroke 0.7 engine, 5-channel radio w/ 5 standard servos and 1 low profile retract servo Good looking aerobatics sports model Top quality balsa and plywood construction Premium hand iron-on covering film Built-up wings Perfect for intermediate flyers who want maneuverability Pre-installed retractable landing gears Comes with all hardware and accessories Available in blue or purple color scheme |STL201|STL251|STL100|STL312 COLOR coverings cope nos COLOR COLOR SCHEME