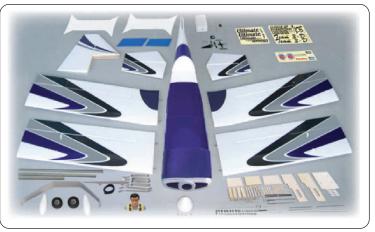

### X Sport-Scale 42% Ultimate A1515 Wing Span Wing Area Flying Weight Fuselage Length 98 in / 2489 mm 38 lbs / 3650 g 104 in / 2640 mm 3300 sq in / 213 sq dm Requires 150cc gasoline engine, 6-channel radio w/ 17 high torque servos High quality balsa and plywood construction Light weight but strong for aerobatics maneuvers Hand painted fiber glass cowling and wheel pants Strong aluminum landing gear Team 3-D All hardwares are not included Available in two color schemes : ( Purple and Yellow)

- Light weight but strong for aerobatics maneuvers
- Top quality balsa and plywood construction
- Covered with hand iron-on World Models' ToughLon covering
- Hand-painted fiberglass cowling and wheel pants
- Strong aluminum landing gear
- Comes with all necessary hardward and accessories
- Available in two color schemes :
- (Purple and Yellow)

# 42% Ultimate

## A151R (FULL OPTIONS) Wing Span Wing Area

98 in / 2489 mm 3300 sq in / 213 sq dm

Flying Weight sq dm 38 lbs / 17200 g Fuselage Length 104 in / 2640 mm

Requires 150cc gasoline engine,

6-channel radio w/ 17 high torque servos