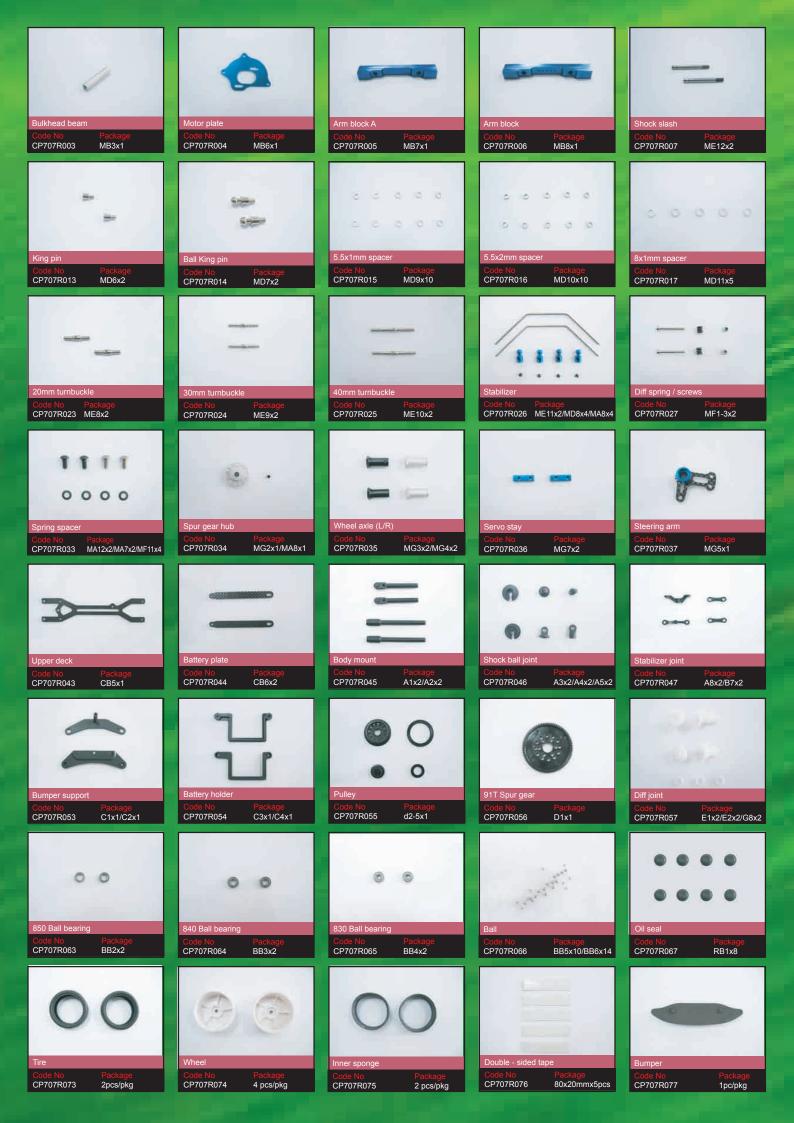

# MX - 707R

Length : 14.4 in Width : 7.4 in Wheelbase : 10 in Weight : 50 oz

1/10 RADIO CONTROLLED ELECTRONIC POWER 4WD Touring Car Series

CB041134D

CB041134B

**Racing Parts** 

Code No CPMXLS001 Specification / Size 9 x 6 in. Package 1 pc/pkg

Sult

Code No CPMXBS001 Specification / Size 9 x 11 in. Package 1 pc/pkg

- Adjustable 4 wheel independent suspension with oil-filled shocks

- All wheel drive with efficient dual belt drive system complete with 21 double shield ball bearings
- Adjustable ball differential for maximum traction and speed on any surface
  - High traction tires with foam inserts for side wall support
  - Graphite chassis, upper deck and shock stay
  - Adjustable Camber, Toe-in, Wheelbase, Camber link position, Anti-squat and Ground clearance
  - Clear and pre-painted stylish body available separately