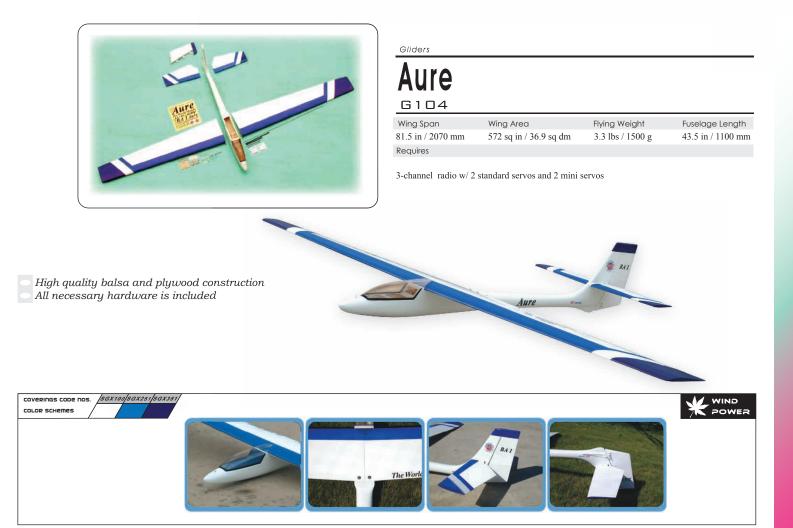

- Scale aerobatics model airplane
- Top quality balsa and plywood construction covered with genuine heat shrink World Models' ToughLon covering
- Hand painted fiberglass cowling with 3D template
- Comes with all hardware and accessories