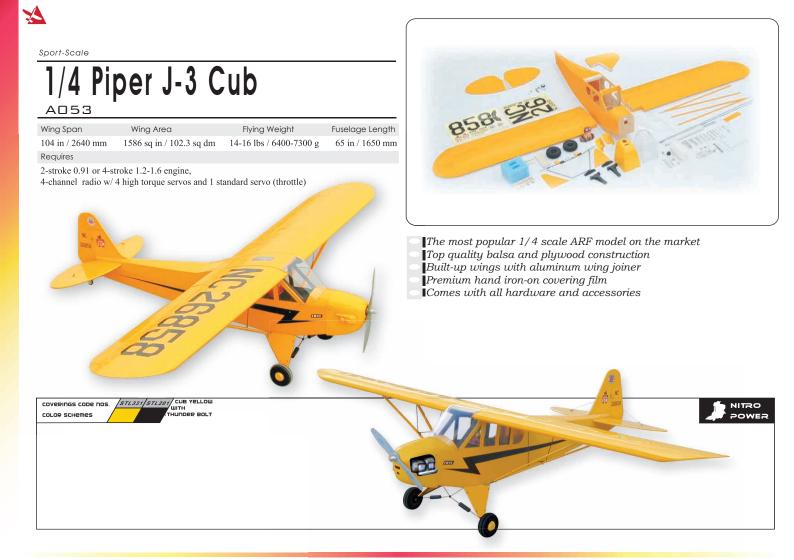

terface. A specialized interrupt driven kernel is used to handle motion and remote controls on demand.

RoboPhilo is readily

programmable directly from your PC to design and perform your personalized movements.















Catalog 2008 oos

# Ultimate 40S





## Sport-Scale Ultimate 120R

X





Scale aerobatics model airplane

Top quality balsa and plywood construction Premium hand iron-on covering film

Pre-painted fibreglass cowling with 3D template Comes with all hardware and accessories

## Sport-Scale

## Extra 300-120S A0245

| Wing Span       | Wing Area              |
|-----------------|------------------------|
| 69 in / 1750 mm | 845 sq in / 54.5 sq dm |
| Requires        |                        |

Flying Weight 10 lbs / 4550 g Fuselage Length 61.5 in / 1560 mm















Catalog 2008 oos



OIO The World Models

## Sport-Scale Rambler 45 .... (8) A099 Wing Span Flying Weight Fuselage Length Wing Area 63 in / 1600 mm 51 in / 1290 mm 660 sq in / 42.6 sq dm 6 lbs / 2700 g Requires 2-stroke 0.4-0.46 or 4-stroke 0.7 engine, 5-channel radio w/ 5 standard servos and 1 low profile retract servo Good looking aerobatics sports model Top quality balsa and plywood construction Premium hand iron-on covering film Built-up wings Perfect for intermediate flyers who want maneuverability Pre-installed retractable landing gears Comes with all hardware and accessories Available in blue or purple color scheme |STL201|STL251|STL100|STL312 COLOR coverings cope nos COLOR COLOR SCHEME



#### Plug-in rib wings

A

- Hand-painted fibreglass cowling with 3D transparent template