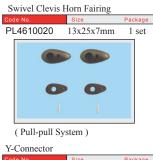

#### Plug-in rib wings

A

- Hand-painted fibreglass cowling with 3D transparent template Landing path is so predictable that you will feel like an expert
- greasing your plane in every time you land
- With super low flying weight
- You don't need to spend big bucks for large engines
- You can almost get unlimited vertical with a good 90 size 4 stroke glow engine
- You don't need a big truck to haul this big plane around. With a detachable 2-piece wing and detachable stabilizer
- Pull-pull systems for the rudder and elevator
- *Elevator bellcrank set to eliminate any differential throws for the* elevators
- Available in two color trimming Red/ Orange color scheme or Purple/ Blue color scheme

4-stroke 0.52-0.7 engine,

X

5-channel radio w/ 5 standard servos and 1 low profile retract servo

- All balsa and wood construction
- Comes with all hardware and accessories
- Premium hand iron-on covering
- Plug-in rib wings
- Pull-pull system for rudder
- Pre-installed retractable landing gears
- Hand-painted fiberglass cowling with 3D transparent template