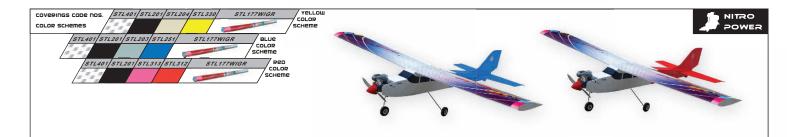

### Sky Raider Mach II A178R

Wing Span 54 in / 1370 mm

Wing Area

556 sq in / 35.9 sq dm

Fuselage Length 47.5 in / 1210 mm

2-stroke 0.4 engine, 4-channel radio w/4 standard servos

Next step after the Mach-I

- Low wing aerobatic trainer
- Fully symmetrical airfoil
- Premium hand iron-on covering film
- Stable but maneuverable characteristics
- Comes with all hardware and accessories
- Tail dragger landing gear

Flying Weight

5 lbs / 2200 g

Catalog 2008 озг