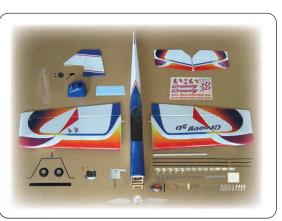

# Groovy 50 3D

| A208                                                             |                        |                  |                   |
|------------------------------------------------------------------|------------------------|------------------|-------------------|
| Wing Span                                                        | Wing Area              | Flying Weight    | Fuselage Length   |
| 54.5 in / 1390 mm                                                | 648 sq in / 41.8 sq dm | 5.7 lbs / 2600 g | 53.5 in / 1360 mm |
| Requires                                                         |                        |                  |                   |
| 4-stroke 0.5-0.7 engine,<br>4-channel radio w/ 5 standard servos |                        |                  |                   |

Capable of both F3A maneuvers as well as 3D performance

- All Balsa & wood construction
- Premium hand-ironed on covering
- Plug-in rib wings
- Pull-pull system for rudder
- Comes with all hardware and accessories