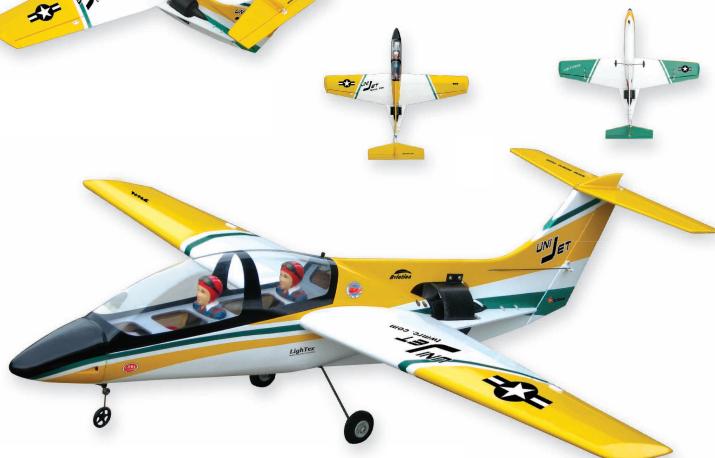

4-channel radio w/ 4 micro servos,

20A brushless ESC,

3 cells 11.1V 2100 mAh Li-Po battery & charger

HIGH PERFORMANCE KM0283010 Outrunner Motor Included! Scaled park flyer fabricated with top quality balsa / plywood and covered with genuine heat shrink covering. Strong wood structure and tough covering give the airframe the best load to weight ratio and capability for further power upgrades

- Full house controls ( aileron, elevator, rudder, and throttle ) extend maneuvering limits and deliver scale flying
- Fully symmetrical airfoil that enhance aerobatics performance Strong and light pre-painted fiber glass cowling
- All necessary hardware and accessories provided, including the Ultralite pilot which greatly enhance scaled look without weight penalty