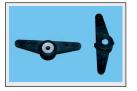

|
| -A-                 | • <b>•</b> • |         |  |  |

#### Tri-Horn

| Code No.  | Size    | Package |
|-----------|---------|---------|
| PL4111131 | M3x9mm  | 4 sets  |
| PL4111185 | M3x14mm | 4 sets  |
| PL4111251 | M3x22mm | 4 sets  |



(Large Base)

| age | Packa | Size    | Code No.    |
|-----|-------|---------|-------------|
| ets | 4 set | 3x9mm   | PL4111181 N |
| ets | 4 set | 3x14mm  | PL4111221 N |
| ets | 4 set | 3x22mm  | PL4111301 N |
| 2   | 4 se  | .3x22mm | PL4111301 M |



Steering Arm

| Code No.  | Size          | Package |
|-----------|---------------|---------|
| PL4112301 | d3.1xD12x40mm | 2 sets  |
| PL4112306 | d3.6xD12x40mm | 2 sets  |
| PL4112401 | d4.2xD12x40mm | 2 sets  |
| PL4112406 | d4.6xD12x40mm | 2 sets  |
|           |               | _       |



1 set

| Elevator Bello | rank Set |
|----------------|----------|
| Code No.       | Size     |
| PL4201300      | D6x100mm |
| DI 4201320     | D6y120mm |





(Light duty)

| Nylon Washer  |                         |                  |
|---------------|-------------------------|------------------|
| Code No.      |                         | Package          |
| PL6610201     | d2.6xD9x0.7mm           | 12 pcs           |
| PL6610202     | d3.1xD11x0.7mm          |                  |
| PL6610203     | d3.6xD12x0.9mn          | 1                |
| PL6610204     | d4.1xD14x0.9mm          | 1                |
| 0<br>0<br>0   | • • •<br>• • •<br>• • • |                  |
| Heavy Duty se |                         |                  |
| PL4120250     | Size<br>3x21x40mm       | Package<br>