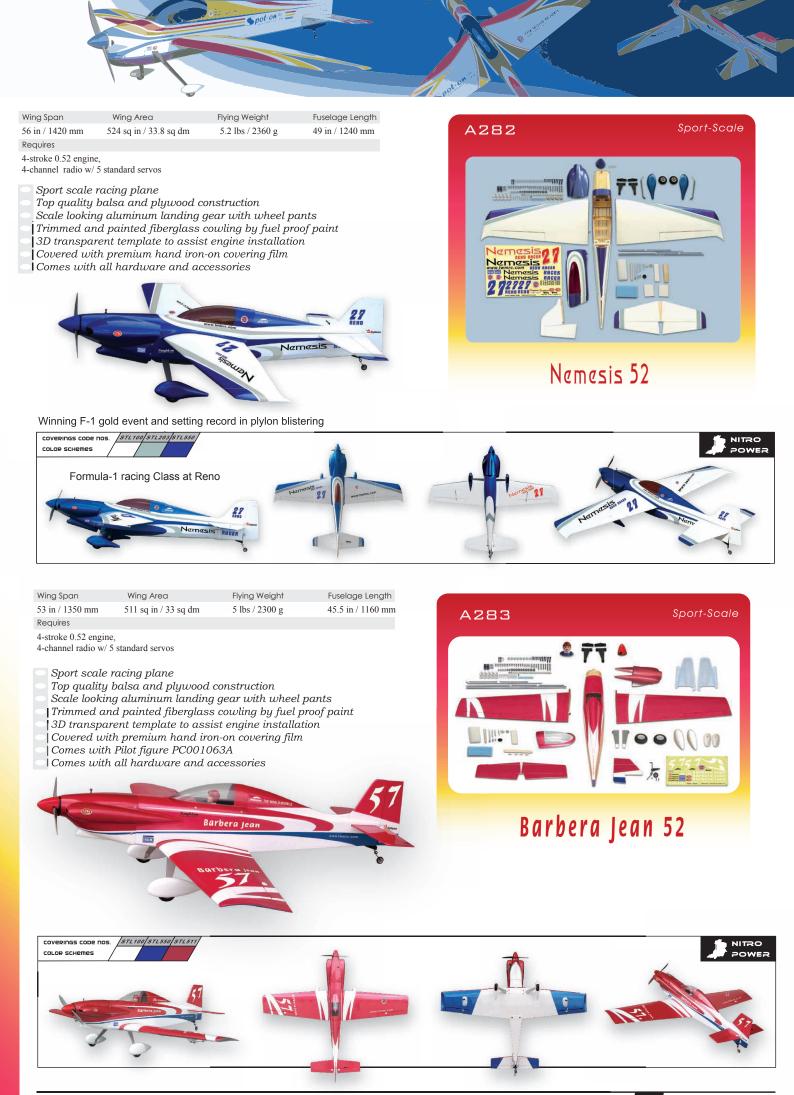

## Extra 300-120S A0245

| Wing Span       | Wing Area              |
|-----------------|------------------------|
| 69 in / 1750 mm | 845 sq in / 54.5 sq dm |
| Requires        |                        |

Flying Weight 10 lbs / 4550 g Fuselage Length 61.5 in / 1560 mm

Catalog 2008 oos

OIO The World Models