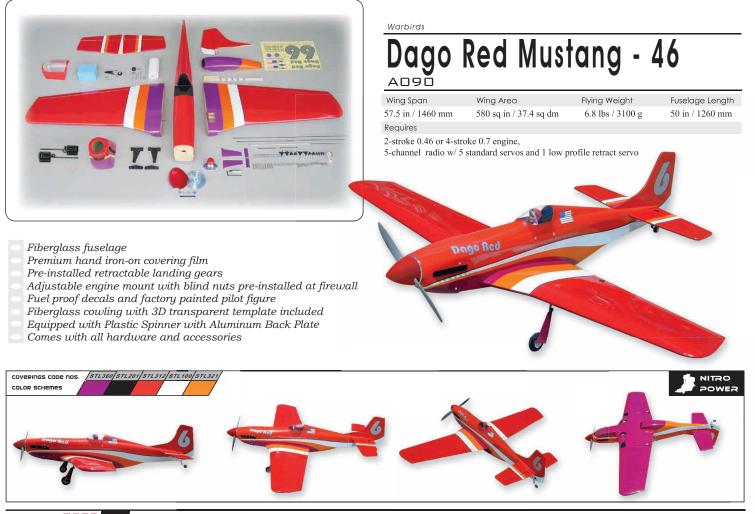

## -51 Mustang - 60 A155

Wing Span Wing Area

755 sq in / 48.7 sq dm

64.5 in / 1640 mm

Requires

2-stroke 0.6 or 4-stroke 0.91 engine, 6-channel radio w/ 6 standard servos and 1 low profile retract servo

Flying Weight

8.4 lbs / 3700 g

Fuselage Length

56 in / 1430 mm

The World Models

Catalog 2008 озг

- Perfect for pattern flying competitions and practices
- Top quality balsa and plywood construction
- Covered with hand iron-on World Models' ToughLon coverings Hand-painted fiberglass cowling with 3D transparent template
- Plug-in rib wings
- Pull-pull system for rudder
- Carbon fibre landing gear with wheel pants
- Comes with all hardware and accessories