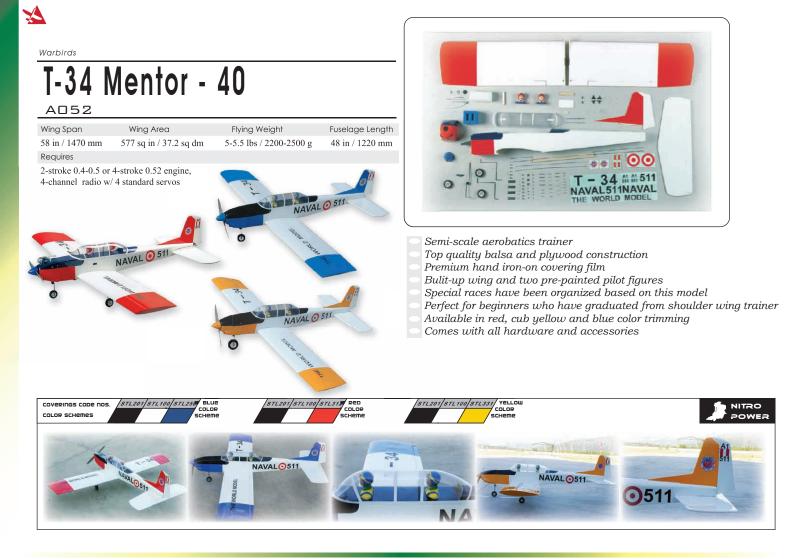

The World's 1/7 Scale warbirds collection Functional flaps for smoother landing Pre-installed retracts operating in the scale manner Pre-painted fiberglass cowling with 3-D template Detailed warbird pilot figure with removable helmet Premium hand iron-on covering film Hand painted camouflage color scheme All hardware and accessories included