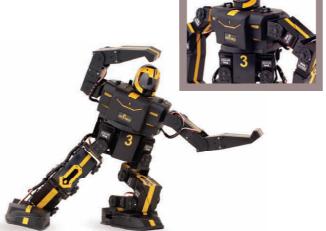

## P.H.I.L.O. Programmable Humanoid In Lifelike Operation

( A RoboBrothers' Project) Designed in USA

RoboPhilo is armed with 20 servos allowing turning movement of the head, waist and thighs in addition to standard joint movement of the limbs. RoboPhilo comes with a powerful robot controller with 24 servo channels and up to 8 I/O interface. A specialized interrupt driven kernel is used to handle motion and remote controls on demand.

RoboPhilo is readily

programmable directly from your PC to design and perform your personalized movements.

Catalog 2008 oos