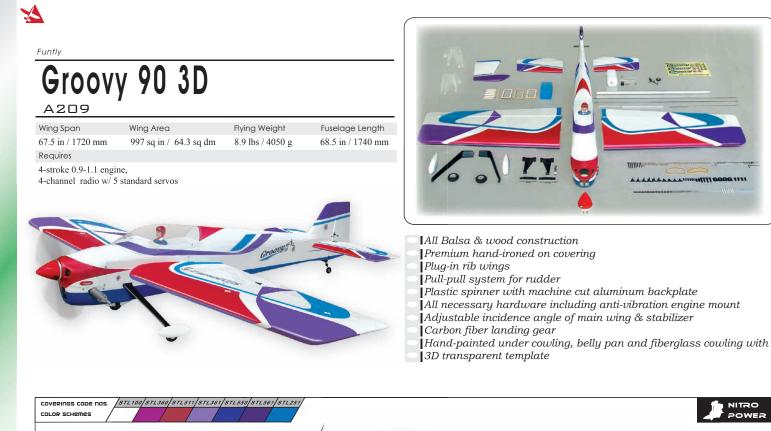

Capable of both F3A maneuvers as well as 3D performance

- All Balsa & wood construction
- Premium hand-ironed on covering
- Plug-in rib wings
- Pull-pull system for rudder
- Comes with all hardware and accessories