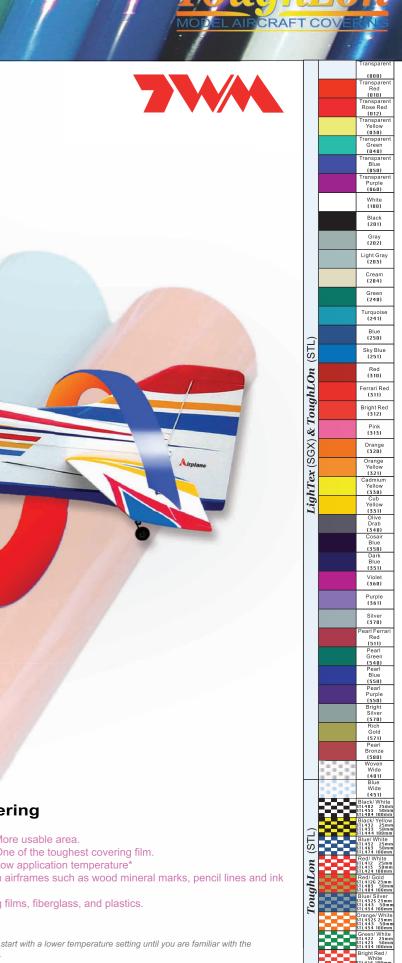

### Genuine heat shrink iron-on covering

 Easy to handle model aircraft covering

 Width:
 800 mm (31-1/2") x 2 meters
 - More usable area.

 Weight:
 5.8 g/ sq. ft. (0.20 oz./ sq. ft.)
 - One of the lightest covering film.

 Application temperature:
 58°C - 93°C (136° - 200°F)
 - Low application temperature\*

 Truly opaque:
 Can cover surface imperfections on airframes such as wood mineral marks, pencil lines and ink type marker streaks, etc.

 Good adhesion:
 Can attach firmly on wood, covering films, fiberglass, plastics and foam.

 Good resistance to nitro fuel and gas fuel.

 Shrink taut and stay for long time indoors and outdoors.

\* As the thermostat of the sealing iron may not be properly calibrated, try to start with a lower temperature setting until you are familiar with the adhesive/shrinking properties of the LighTex. Never go over 110°C/230°F.

### Genuine heat shrink iron-on covering

he quality World Model

OM 120

| Easy to h               | andle model aircraft covering           |
|-------------------------|-----------------------------------------|
| Width:                  | 800 mm (31-1/2") x 2 meters - Mo        |
| Weight:                 | 7.7 g/ sq. ft. (0.27 oz./ sq. ft.) - On |
| Application temperature | e: 58°C - 121°C (136° - 250°F) - Lov    |
| Truly opaque:           | Can cover surface imperfections on a    |
|                         | type marker streaks, etc.               |
| Good adhesion:          | Can attach firmly on wood, covering f   |

Good resistance to nitro fuel and gas fuel. Shrink taut and stay for long time indoors and outdoors.

\* As the thermostat of the sealing iron may not be properly calibrated, try to start with a lower temperature setting until you are familiar with the adhesive/shrinking properties of the ToughLon. Never go over 132°C/270°F.