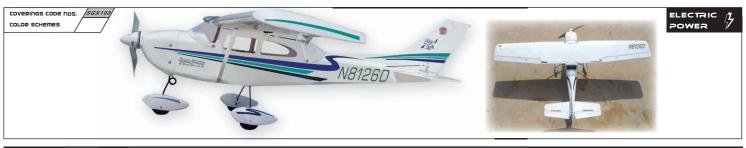

### Electric EP - Sailor EP-sailor E159 Wing Span Flying Weight Fuselage Length Wing Area 78 in / 1980 mm 665 sq in / 42.9 sq dm 3 lbs / 1380 g 40.5 in / 1030 mm Requires 3-channel radio w/ 2 mini servos, 30A speed controller with brake and 7 cells 1800 mAh hump pack battery Detachable 2-piece wing Flat bottom polyhedral wing contributes lift and stability Ready for adventurous thermal-chasing Efficient airfoil and power system enable the EP-Sailor to remain aloft for 15 minutes. (With proper throttle control on a 7-cell 1800 mAh battery) Available in white or yellow color scheme Comes with all hardware & accessories COVERINGS CODE NOS Yello LECTRIC COLOR SCHEMES