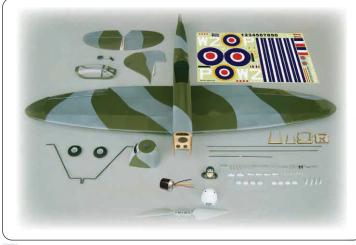

## Zero G.S. A122

| Wing Span       | Wing Area               | Flying Weight             | Fuselage Length |
|-----------------|-------------------------|---------------------------|-----------------|
| 80 in / 2030 mm | 1138 sq in / 73.4 sq dm | 15.5-17 lbs / 7100-7700 g | 68 in / 1730 mm |
| Requires        |                         |                           |                 |

2-stroke 1.6 (glow) engine,

6-channel radio w/ 7 standard servos and 2 low profile retract servos

The World's Giant Scale warbirds collection Top quality wood construction with fiberglass fuselage

Anti-vibration engine mount

Detachable 2-piece main wing

Detachable stabilizer

Spring loaded retractable landing gears

Scale plastic spinner with aluminum backplate

- Pre-hinged flaps for smoother landing
- Elevator bellcrank to eliminate any differential throw
- Fiberglass cowling comes pre-painted with 3D template
- Canopy and pilot figure come pre-painted (Drop Tank Optional)