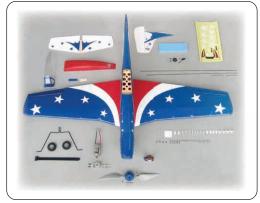

# P-51 Mustang - EP

| Wing Span         | Wing Area              | Flying Weight | Fuselage Length  |
|-------------------|------------------------|---------------|------------------|
| 39.5 in / 1000 mm | 282 sq in / 18.2 sq dm | 26 oz / 740 g | 34.5 in / 880 mm |
| Requires          |                        |               |                  |

4-channel radio w/ 4 micro servos,

20A brushless ESC,

3 cells 11.1V 2100 mAh Li-Po battery & charger

HIGH PERFORMANCE KM0283010 Outrunner Motor Included! Scaled park flyer fabricated with top quality balsa / plywood and covered with genuine heat shrink covering. Strong wood structure and tough covering give the airframe the best load to weight ratio and capability for further power upgrades

- Full house controls ( aileron, elevator, rudder, and throttle ) extend maneuvering limits and deliver scale flying
- Fully symmetrical airfoil that enhance aerobatics performance Strong and light pre-painted fiber glass cowling
- All necessary hardware and accessories provided, including the Ultralite pilot which greatly enhance scaled look without weight penalty