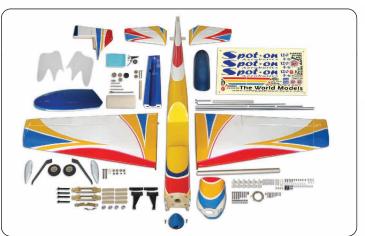

Requires

2-stroke 0.61 or 4-stroke 0.7 engine,

6-channel radio w/ 6 standard servos and 1 low profile retract servo







The World's 1/7 Scale warbirds collection Scale plastic spinner with aluminum backplate Functional flaps for smoother landing Pre-painted fibreglass cowling with 3-D template Detailed warbird pilot figure with removable helmet Pre-installed retractable landing gear Premium hand iron-on covering film All hardware and accessories included





## -51 Mustang - 60 A155

Wing Span Wing Area

755 sq in / 48.7 sq dm

64.5 in / 1640 mm

Requires

2-stroke 0.6 or 4-stroke 0.91 engine, 6-channel radio w/ 6 standard servos and 1 low profile retract servo



Flying Weight

8.4 lbs / 3700 g

Fuselage Length

56 in / 1430 mm









The World Models



Catalog 2008 озг









- Perfect for pattern flying competitions and practices
- Top quality balsa and plywood construction
- Covered with hand iron-on World Models' ToughLon coverings Hand-painted fiberglass cowling with 3D transparent template
- Plug-in rib wings
- Pull-pull system for rudder
- Carbon fibre landing gear with wheel pants
- Comes with all hardware and accessories



14



Сатаюд 2008 озз







034 The World Models





Trainer for beginners

- Top quality balsa and plywood construction
- Premium hand iron-on covering film
- Stable flight and fantastic self-recovery characteristics
- Comes with all hardware and accessories
- Available in red or blue color scheme





Flying Weight

7 lbs / 3300 g

Fuselage Length

65.5 in / 1670 mm



- One of the largest shoulder wing trainers on the market
-