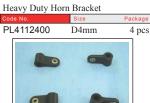

|------------------|---------------|---------|
| Code No.         | Size          | Package |
| PL4202100        | M4x100mm      | 1 set   |
|                  |               |         |
| (Pull-pull S     | ystem )       |         |
| Flying Wire B    | racket        |         |
| Code No.PL411260 | 0 Size        | Packag  |
| PL4112600        | 0.6~1.2 class | 1 set   |
|                  |               |         |



| Sil | icon Gromn | nets  |        |         |
|-----|------------|-------|--------|---------|
| Cod | le No.     | Size  |        | Package |
| PL  | 1285035    | D8.5x | d2.5mm | 14 pc   |
|     | 0000       |       |        |         |



Anti-Vibration Mount (For PL5911120) Size Package PL5214092 1.20-1.40 4C engine 1 set



Belly Pan Mount PL5231224 1 set (17 pcs)







( Pull-pull System )





| Silic | con Gromn | Size      | Package |
|-------|-----------|-----------|---------|
|       | 265035    | D6xd1.5mm | 20 pc   |
|       |           |           |         |



Anti-Vibration Mount (For PL5911120) Size PL5214093 1.20-1.40 4C engines 1 set



Canopy Latch

PL9110010 12x17x28mm 1 set









075 The World Models



## Plastic Parts, Bag and Sacks

| Size   | Package          |
|--------|------------------|
| D2.3mm | 4 pcs            |
| D2.6mm | 4 pcs            |
| D3.0mm | 4 pcs            |
| Ŷ      |                  |
|        | D2.3mm<br>D2.6mm |

| Landing Wire Straps |              |         |  |  |
|---------------------|--------------|---------|--|--|
| Code No.            | Size         | Package |  |  |
| PL4114030           |