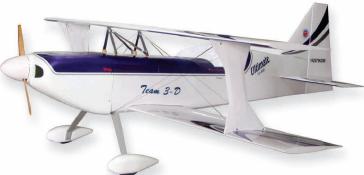

### X Sport-Scale 42% Ultimate A1515 Wing Span Wing Area Flying Weight Fuselage Length 98 in / 2489 mm 38 lbs / 3650 g 104 in / 2640 mm 3300 sq in / 213 sq dm Requires 150cc gasoline engine, 6-channel radio w/ 17 high torque servos High quality balsa and plywood construction Light weight but strong for aerobatics maneuvers Hand painted fiber glass cowling and wheel pants Strong aluminum landing gear Team 3-D All hardwares are not included Available in two color schemes : ( Purple and Yellow)

- Light weight but strong for aerobatics maneuvers
- Top quality balsa and plywood construction
- Covered with hand iron-on World Models' ToughLon covering
- Hand-painted fiberglass cowling and wheel pants
- Strong aluminum landing gear
- Comes with all necessary hardward and accessories
- Available in two color schemes :
- (Purple and Yellow)