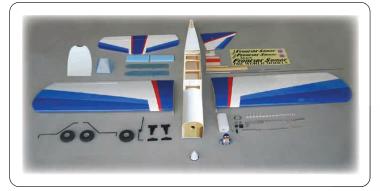

## Super Frontier Senior - 46 AD88

Wing Span Wing Area

80 in / 2040 mm 1232 sq in / 79.5 sq dm

Requires

#### 2-stroke 0.46 engine,

4-channel radio w/ 5 standard servos (optional aileron control)

Catalog 2008 035

The best second plane for transition from shoulder wing to low wing trainer

- Semi-symmetrical airfoil
- Detachable stabilizer
- Pre-hinged flaps for smoother landing
- Top quality balsa and plywood construction
- Painted pilot figure included
- Comes with all hardware and accessories
- Available in yellow or white color scheme
- An extra channel and 1 more servo is needed if you want to use flaps