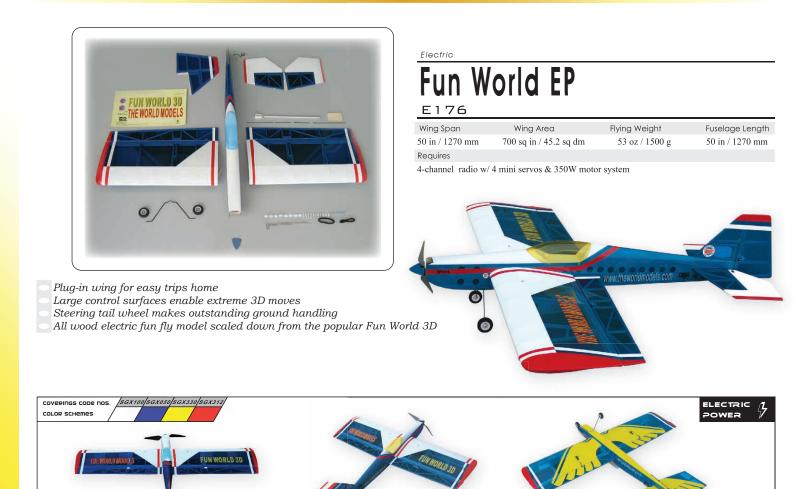

# Fundly Suppose Stund 40 ADDS Ming Span Wing Area Flying Weight Fuselage Length 66.5 in / 1690 mm 882 sq in / 56.9 sq dm 5.5 lbs / 2500 g 57 in / 1450 mm Requires 2-stroke 0.4 engine, 4-channel radio w/ 5 standard servos

X

Fun fly aerobatics

- Top quality balsa and plywood construction
- Premium hand iron-on covering film
- Comes with all hardware and accessories

- Top quality balsa and plywood construction
- Premium hand iron-on covering film
- Comes with all hardware and accessories
- An extra channel and 2 more servos are needed
- if you want to use the flaps