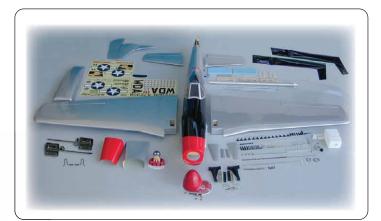

## P-51 Mustang G.S.

|   | A100S1, A100S2 | 2, A10053 | , A10054, | A10055 |
|---|----------------|-----------|-----------|--------|
| 2 |                |           |           |        |

| wing span         | wing Area               | Flying weight   | Fuselage Length   |
|-------------------|-------------------------|-----------------|-------------------|
| 80.5 in / 2040 mm | 1155 sq in / 74.5 sq dm | 15 lbs / 6800 g | 70.5 in / 1790 mm |
| Requires          |                         |                 |                   |

2-stroke 1.6 (glow) or 4-stroke 1.8 (glow) engine,

6-channel radio w/ 7 standard servos and 2 low profile retract servos

A10051 (Ridge Runner)

The World's Giant Scale warbirds collection

- Scale plastic spinner with aluminum backplate
- Detachable 2 piece main wing
- Detachable stabilizer
- Spring loaded mechanical retractable landing gears
- Large main wheels (dim 103mm / 4 in.)
- Pre-hinged flaps for smoother landing
- Pull-pull controls on rudder and elevator for more precise control
- Elevator bellcrank to eliminate any differential throw
- Hand painted fiberglass cowling with 3D template
- Hand painted canopy and pilot figure
- Premium hand iron-on covering film Comes with all hardware and accessories