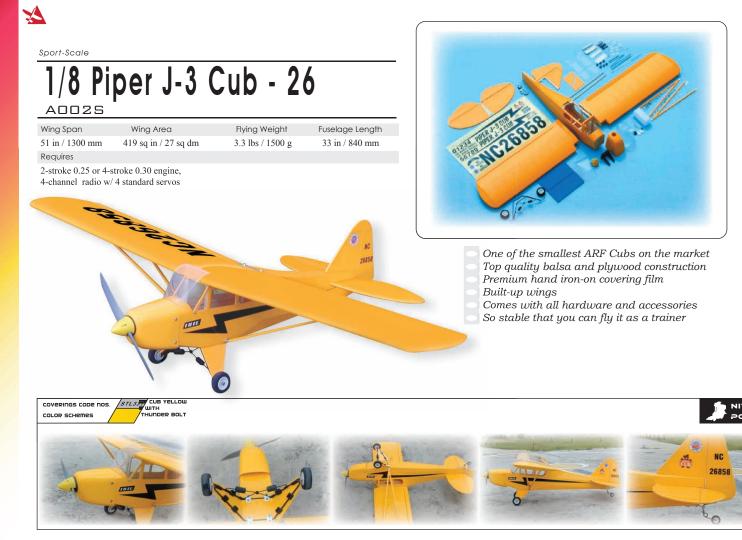

- 1/5 scale with astonishing scale looks
- All wood construction with pre-painted fiberglass cowling
- Detachable main wing with dual aileron servos
- Unique double pushrod connector for split elevator
- All necessary hardware including dummy engine and pilot provided
- Available in three color schemes :
- (Cub Yellow / Thunder bolt, Black Sunburst),
- (Red / White Sunburst),
- (Blue / White Sunburst)

# 1/5 Clipped Wing Cub

| Wing Span       | Wing Area              | Flying Weight  |  |
|-----------------|------------------------|----------------|--|
| 73 in / 1860 mm | 818 sq in / 52.8 sq dm | 8 lbs / 3660 g |  |
| Requires        |                        |                |  |

2-stroke 0.6 or 4-stroke 0.7 engine, 4-channel radio w/ 5 standard servos

Fuselage Length

<u>194550</u>

Catalog 2008 orz