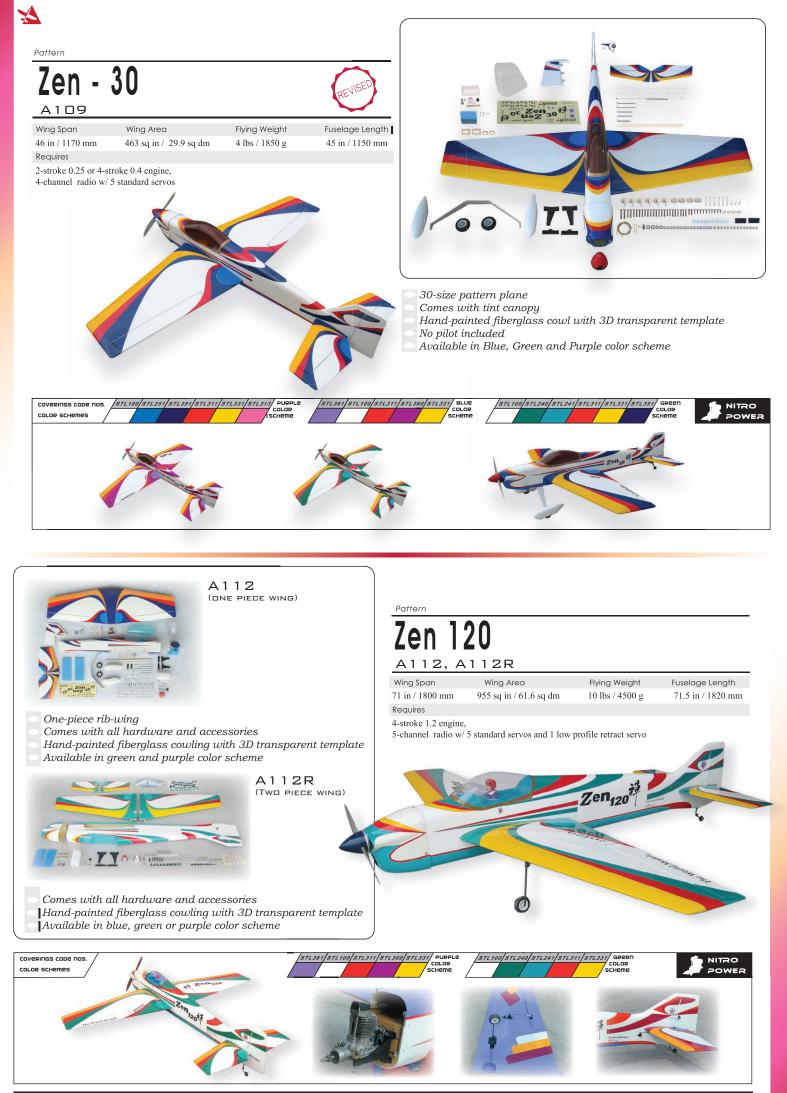

e Length 53.5 in / 1350 mm

Requires

2-stroke 0.61 or 4-stroke 0.7 engine,

6-channel radio w/ 6 standard servos and 1 low profile retract servo







The World's 1/7 Scale warbirds collection Scale plastic spinner with aluminum backplate Functional flaps for smoother landing Pre-painted fibreglass cowling with 3-D template Detailed warbird pilot figure with removable helmet Pre-installed retractable landing gear Premium hand iron-on covering film All hardware and accessories included





## -51 Mustang - 60 A155

Wing Span Wing Area

755 sq in / 48.7 sq dm

64.5 in / 1640 mm

Requires

2-stroke 0.6 or 4-stroke 0.91 engine, 6-channel radio w/ 6 standard servos and 1 low profile retract servo



Flying Weight

8.4 lbs / 3700 g

Fuselage Length

56 in / 1430 mm









The World Models



Catalog 2008 озг









- Perfect for pattern flying competitions and practices
- Top quality balsa and plywood construction
- Covered with hand iron-on World Models' ToughLon coverings Hand-painted fiberglass cowling with 3D transparent template
- Plug-in rib wings
- Pull-pull system for rudder
- Carbon fibre landing gear with wheel pants
- Comes with all hardware and accessories



14



Сатаюд 2008 озз







034 The World Models





Trainer for beginners

- Top quality balsa and plywood construction
- Premium hand iron-on covering film
- Stable flight and fantastic self-recovery characteristics
- Comes with all hardware and accessories
- Available in red or blue color scheme





Flying Weight

7 lbs / 3300 g

Fuselage Length

65.5 in / 1670 mm



- One of the largest shoulder win