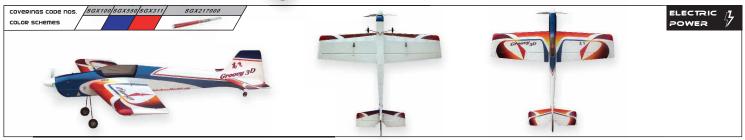

# Groovy 50 3D

| A208                                                             |                        |                  |                   |
|------------------------------------------------------------------|------------------------|------------------|-------------------|
| Wing Span                                                        | Wing Area              | Flying Weight    | Fuselage Length   |
| 54.5 in / 1390 mm                                                | 648 sq in / 41.8 sq dm | 5.7 lbs / 2600 g | 53.5 in / 1360 mm |
| Requires                                                         |                        |                  |                   |
| 4-stroke 0.5-0.7 engine,<br>4-channel radio w/ 5 standard servos |                        |                  |                   |

Capable of both F3A maneuvers as well as 3D performance

- All Balsa & wood construction
- Premium hand-ironed on covering
- Plug-in rib wings
- Pull-pull system for rudder
- Comes with all hardware and accessories