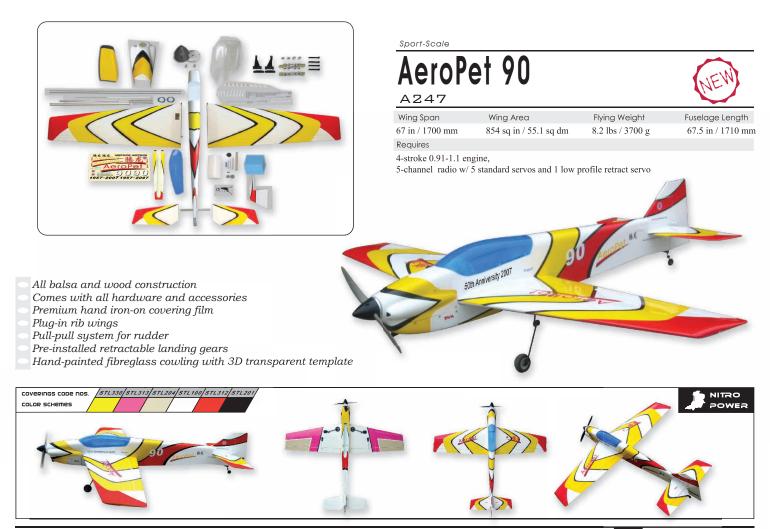

# AeroPet 50

| Wing Span       | Wing Area                | Flying Weight  | Fuselage Length   |
|-----------------|--------------------------|----------------|-------------------|
| 55 in / 1400 mm | 576.5 sq in / 1400 sq dm | 5 lbs / 2280 g | 57.5 in / 1460 mm |
| Requires        |                          |                |                   |

4-stroke 0.52-0.7 engine,

X

5-channel radio w/ 5 standard servos and 1 low profile retract servo

- All balsa and wood construction
- Comes with all hardware and accessories
- Premium hand iron-on covering
- Plug-in rib wings
- Pull-pull system for rudder
- Pre-installed retractable landing gears
- Hand-painted fiberglass cowling with 3D transparent template

- Scale aerobatics model airplane
- Top quality balsa and plywood construction covered with genuine heat shrink World Models' ToughLon covering
- Hand painted fiberglass cowling with 3D template
- Comes with all hardware and accessories