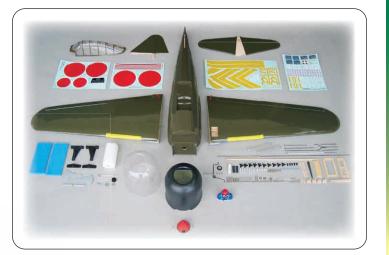

## Zero G.S. A122

| Wing Span       | Wing Area               | Flying Weight             | Fuselage Length |
|-----------------|-------------------------|---------------------------|-----------------|
| 80 in / 2030 mm | 1138 sq in / 73.4 sq dm | 15.5-17 lbs / 7100-7700 g | 68 in / 1730 mm |
| Requires        |                         |                           |                 |

2-stroke 1.6 (glow) engine,

6-channel radio w/ 7 standard servos and 2 low profile retract servos

The World's Giant Scale warbirds collection Top quality wood construction with fiberglass fuselage

Anti-vibration engine mount

Detachable 2-piece main wing

Detachable stabilizer

Spring loaded retractable landing gears

Scale plastic spinner with aluminum backplate

- Pre-hinged flaps for smoother landing
- Elevator bellcrank to eliminate any differential throw
- Fiberglass cowling comes pre-painted with 3D template
- Canopy and pilot figure come pre-painted (Drop Tank Optional)