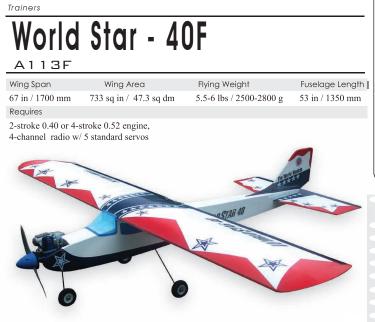

## Super Frontier Senior - 46 AD88

Wing Span Wing Area

80 in / 2040 mm 1232 sq in / 79.5 sq dm

Requires

#### 2-stroke 0.46 engine,

4-channel radio w/ 5 standard servos (optional aileron control)

Catalog 2008 035

The best second plane for transition from shoulder wing to low wing trainer

- Semi-symmetrical airfoil
- Detachable stabilizer
- Pre-hinged flaps for smoother landing
- Top quality balsa and plywood construction
- Painted pilot figure included
- Comes with all hardware and accessories
- Available in yellow or white color scheme
- An extra channel and 1 more servo is needed if you want to use flaps