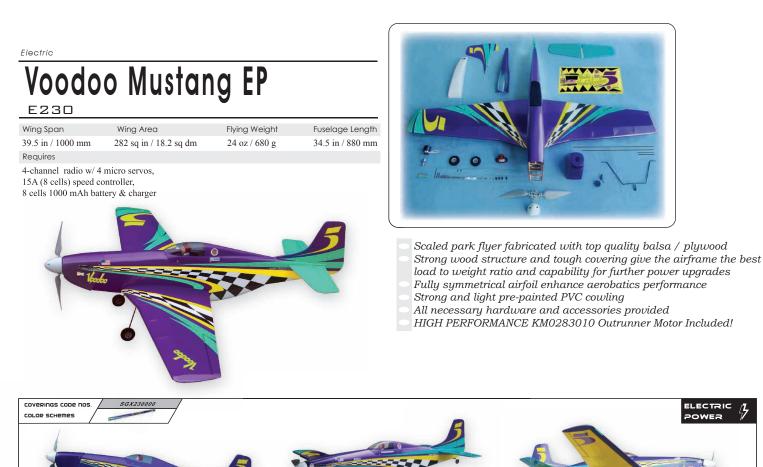

### Electric -51 Mustang - EP E194

Wing Span Wina Area

39.5 in / 1000 mm

282 sq in / 18.2 sq dm

Fuselage Length Flying Weight 26 oz / 740 g 34.5 in / 880 mm

Requires 4-channel radio w/ 4 micro servos,

15A (8 cells) speed controller,

7-8 cells 1000 mAh battery & charger

Catalog 2008 o43

# P-51 Mustang - EP

| Wing Span         | Wing Area              | Flying Weight | Fuselage Length  |
|-------------------|------------------------|---------------|------------------|
| 39.5 in / 1000 mm | 282 sq in / 18.2 sq dm | 26 oz / 740 g | 34.5 in / 880 mm |
| Requires          |                        |               |                  |

4-channel radio w/ 4 micro servos,

20A brushless ESC,

3 cells 11.1V 2100 mAh Li-Po battery & charger

HIGH PERFORMANCE KM0283010 Outrunner Motor Included! Scaled park flyer fabricated with top quality balsa / plywood and covered with genuine heat shrink covering. Strong wood structure and tough covering give the airframe the best load to weight ratio and capability for further power upgrades

- Full house controls ( aileron, elevator, rudder, and throttle ) extend maneuvering limits and deliver scale flying
- Fully symmetrical airfoil that enhance aerobatics performance Strong and light pre-painted fiber glass cowling
- All necessary hardware and accessories provided, including the Ultralite pilot which greatly enhance scaled look without weight penalty