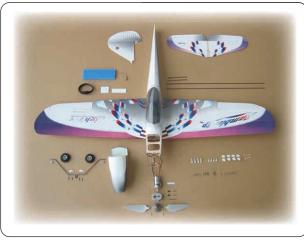

Electric

**Rambler EP** 

Aerobatic park flyer fabricated with top quality balsa / plywood and covered with genuine heat shrink World Models' LighTex covering Strong wood structure and tough covering give the airframe the best load to weight ratio and capability for further power upgrades Full house controls ( ailerons, elevator, rudder and throttle ) extend maneuvering limits

- Strong and light pre-painted fiber glass cowling
- Ultralite pilot shown is optional

coverings cope nos

COLOR SCHEMES

Comes with geared speed 400 motor and propeller

Scaled park flyer fabricated with top quality balsa / plywood and covered with genuine heat shrink covering. Strong wood structure and tough covering give the airframe the best load to weight ratio and capability for further power upgrades

- Full house controls (ailerons, elevators, rudder, and throttle) extend maneuvering limits and deliver scale flying
- Fully symmetrical airfoil that enhance aerobatics performance
- Comes with geared speed 400 motor and propeller
- Strong and light pre-painted fiber glass cowling
- All necessary hardware and accessories provided, including the Ultralite pilot which greatly enhance scaled look without weight penalty