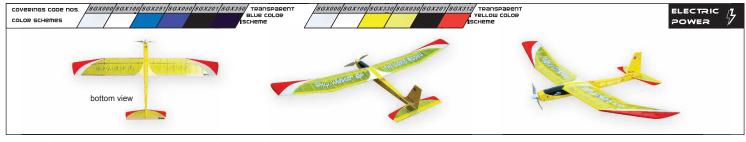

### Electric EP - Sailor EP-sailor E159 Wing Span Flying Weight Fuselage Length Wing Area 78 in / 1980 mm 665 sq in / 42.9 sq dm 3 lbs / 1380 g 40.5 in / 1030 mm Requires 3-channel radio w/ 2 mini servos, 30A speed controller with brake and 7 cells 1800 mAh hump pack battery Detachable 2-piece wing Flat bottom polyhedral wing contributes lift and stability Ready for adventurous thermal-chasing Efficient airfoil and power system enable the EP-Sailor to remain aloft for 15 minutes. (With proper throttle control on a 7-cell 1800 mAh battery) Available in white or yellow color scheme Comes with all hardware & accessories COVERINGS CODE NOS Yello LECTRIC COLOR SCHEMES