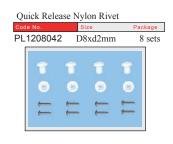

| ELECTRICALS                | _ <b>68 - 70</b>  |
|----------------------------|-------------------|
| SCREWS                     | _ 71              |
| SPINNERS                   | _ 72              |
|                            | <i>73</i>         |
| WHEELS                     | _ 74              |
| PILOT STATUE               | 74                |
| FUEL ACCESSORIES           | _ <i>74 - 7</i> 5 |
| METAL PARTS                | <i>7</i> 5        |
| PLASTIC PARTS              | _ 76 - 77         |
| BAGS AND SACKS             | _ <i>77 - 7</i> 8 |
| FLIGHT BOX                 | _ 78              |
| SPONGER HOLDER / PROTECTOR | 78                |
| OTHERS                     | _ 78              |
| ROTOR BLADE                | _ 78              |
| MAINTENANCE                | 79                |