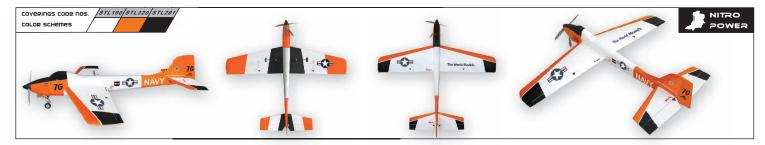

# Groovy 50 3D

| A208                                                             |                        |                  |                   |
|------------------------------------------------------------------|------------------------|------------------|-------------------|
| Wing Span                                                        | Wing Area              | Flying Weight    | Fuselage Length   |
| 54.5 in / 1390 mm                                                | 648 sq in / 41.8 sq dm | 5.7 lbs / 2600 g | 53.5 in / 1360 mm |
| Requires                                                         |                        |                  |                   |
| 4-stroke 0.5-0.7 engine,<br>4-channel radio w/ 5 standard servos |                        |                  |                   |

Capable of both F3A maneuvers as well as 3D performance

- All Balsa & wood construction
- Premium hand-ironed on covering
- Plug-in rib wings
- Pull-pull system for rudder
- Comes with all hardware and accessories