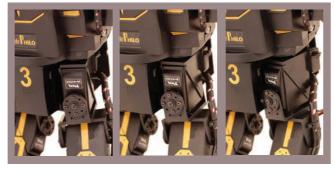

## P.H.I.L.O. Programmable Humanoid In Lifelike Operation

( A RoboBrothers' Project) Designed in USA

RoboPhilo is armed with 20 servos allowing turning movement of the head, waist and thighs in addition to standard joint movement of the limbs. RoboPhilo comes with a powerful robot controller with 24 servo channels and up to 8 I/O interface. A specialized interrupt driven kernel is used to handle motion and remote controls on demand.

RoboPhilo is readily

programmable directly from your PC to design and perform your personalized movements.

Catalog 2008 oos