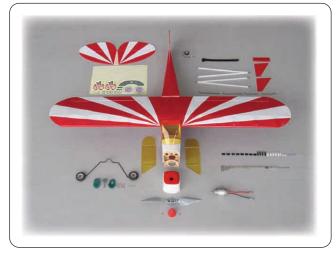

- Scale aerobatics model airplane
- Top quality balsa and plywood construction covered with genuine heat shrink World Models' ToughLon covering
- Hand painted fiberglass cowling with 3D template
- Comes with all hardware and accessories