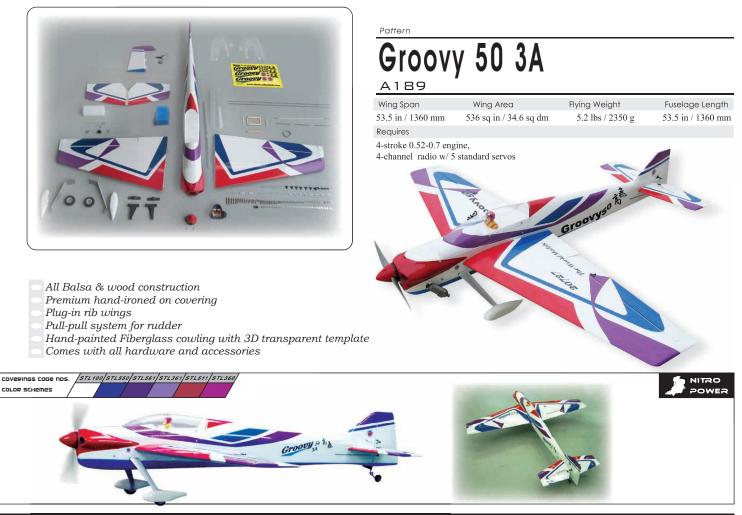

# Groovy 50 3D

| A208                                                             |                        |                  |                   |
|------------------------------------------------------------------|------------------------|------------------|-------------------|
| Wing Span                                                        | Wing Area              | Flying Weight    | Fuselage Length   |
| 54.5 in / 1390 mm                                                | 648 sq in / 41.8 sq dm | 5.7 lbs / 2600 g | 53.5 in / 1360 mm |
| Requires                                                         |                        |                  |                   |
| 4-stroke 0.5-0.7 engine,<br>4-channel radio w/ 5 standard servos |                        |                  |                   |

Capable of both F3A maneuvers as well as 3D performance

- All Balsa & wood construction
- Premium hand-ironed on covering
- Plug-in rib wings
- Pull-pull system for rudder
- Comes with all hardware and accessories