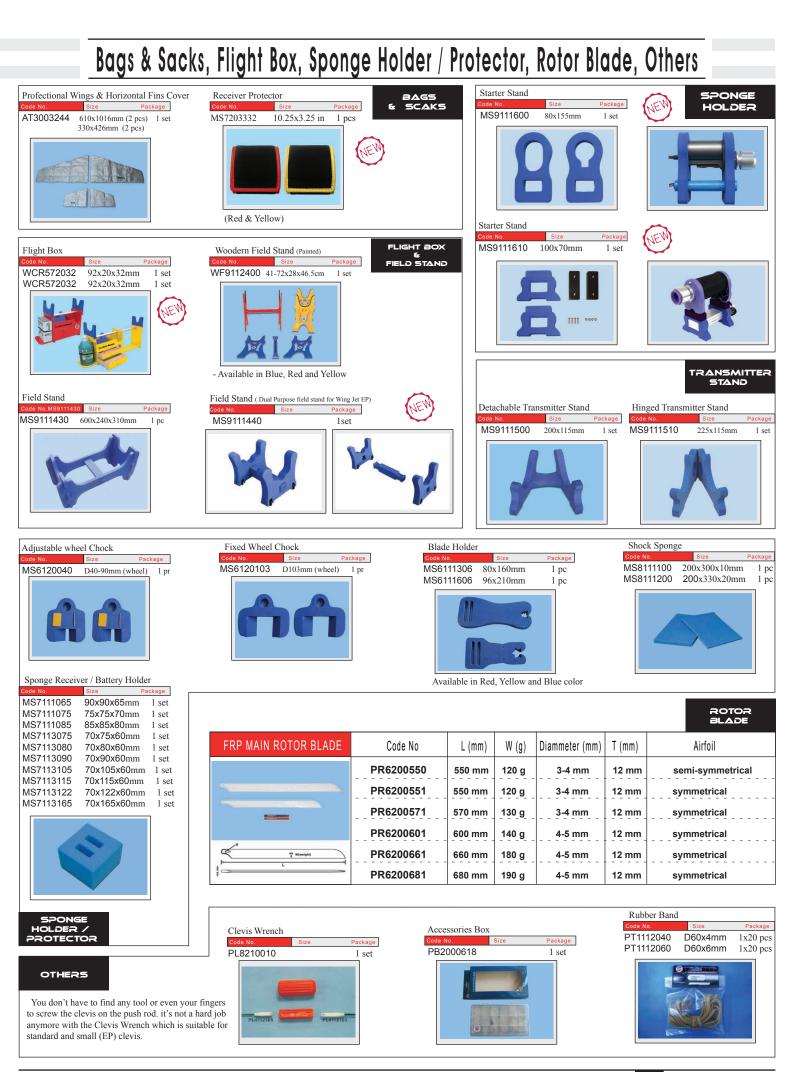

| ELECTRICALS                | _ <b>68 - 70</b>  |
|----------------------------|-------------------|
| SCREWS                     | _ 71              |
| SPINNERS                   | _ 72              |
|                            | <i>73</i>         |
| WHEELS                     | _ 74              |
| PILOT STATUE               | 74                |
| FUEL ACCESSORIES           | _ <i>74 - 7</i> 5 |
| METAL PARTS                | <i>7</i> 5        |
| PLASTIC PARTS              | _ 76 - 77         |
| BAGS AND SACKS             | _ <i>77 - 7</i> 8 |
| FLIGHT BOX                 | _ 78              |
| SPONGER HOLDER / PROTECTOR | 78                |
| OTHERS                     | _ 78              |
| ROTOR BLADE                | _ 78              |
| MAINTENANCE                | 79                |