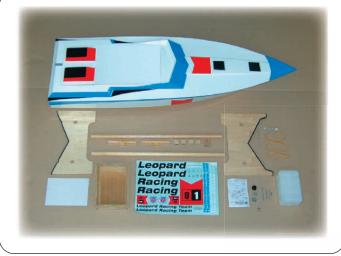

### Boat Leopard B111

| Length | า            |     |  |
|--------|--------------|-----|--|
| 1160 r | nm           |     |  |
| Requir | res          |     |  |
| 2C 60- | ~80          |     |  |
| 23cc ( | Jasoline eng | ine |  |

370 mm

Weight

4940 g

Beam

Pre-painted hand-laid fiberglass body Easy to build

Properly stiffened and balance hull is stable and enhances performance

Catalog 2008 обз