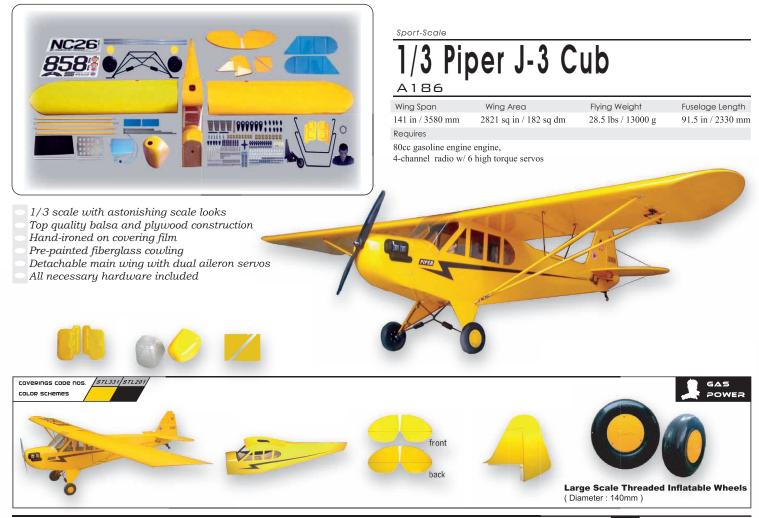

# 1/5 Piper J-3 Cub

000

| Wing Span       | Wing Area              | Flying Weight  | Fuselage Length |
|-----------------|------------------------|----------------|-----------------|
| 84 in / 2130 mm | 968 sq in / 62.5 sq dm | 8 lbs / 3660 g | 54 in / 1370 mm |
| Requires        |                        |                |                 |

2-stroke 0.6 or 4-stroke 0.7 engine, 4-channel radio w/ 5 standard servos

- | 1/5 scale with astonishing scale look
- All wood construction with pre-painted fiberglass cowling
- Detachable main wing with dual aileron servos
- Unique double pushrod connector for split elevator
- All necessary hardware including dummy engine and pilot provided

Catalog 2008 ois