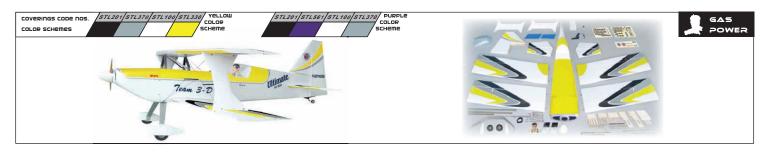

### X Sport-Scale 42% Ultimate A1515 Wing Span Wing Area Flying Weight Fuselage Length 98 in / 2489 mm 38 lbs / 3650 g 104 in / 2640 mm 3300 sq in / 213 sq dm Requires 150cc gasoline engine, 6-channel radio w/ 17 high torque servos High quality balsa and plywood construction Light weight but strong for aerobatics maneuvers Hand painted fiber glass cowling and wheel pants Strong aluminum landing gear Team 3-D All hardwares are not included Available in two color schemes : ( Purple and Yellow)

- Light weight but strong for aerobatics maneuvers
- Top quality balsa and plywood construction
- Covered with hand iron-on World Models' ToughLon covering
- Hand-painted fiberglass cowling and wheel pants
- Strong aluminum landing gear
- Comes with all necessary hardward and accessories
- Available in two color schemes :
- (Purple and Yellow)

# 42% Ultimate

## A151R (FULL OPTIONS) Wing Span Wing Area

98 in / 2489 mm 3300 sq in / 213 sq dm

Flying Weight sq dm 38 lbs / 17200 g Fuselage Length 104 in / 2640 mm

Requires 150cc gasoline engine,

6-channel radio w/ 17 high torque servos