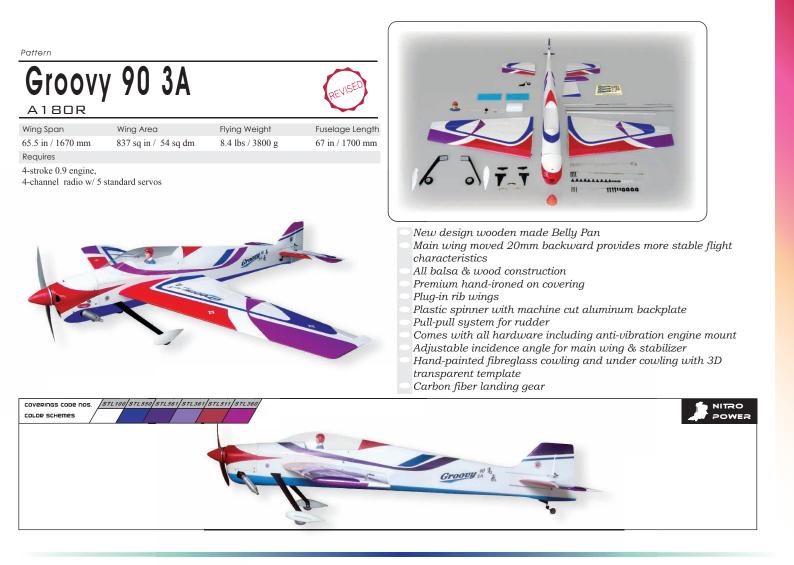

350 mm

Requires

2-stroke 0.61 or 4-stroke 0.7 engine,

6-channel radio w/ 6 standard servos and 1 low profile retract servo







The World's 1/7 Scale warbirds collection Scale plastic spinner with aluminum backplate Functional flaps for smoother landing Pre-painted fibreglass cowling with 3-D template Detailed warbird pilot figure with removable helmet Pre-installed retractable landing gear Premium hand iron-on covering film All hardware and accessories included





## -51 Mustang - 60 A155

Wing Span Wing Area

755 sq in / 48.7 sq dm

64.5 in / 1640 mm

Requires

2-stroke 0.6 or 4-stroke 0.91 engine, 6-channel radio w/ 6 standard servos and 1 low profile retract servo



Flying Weight

8.4 lbs / 3700 g

Fuselage Length

56 in / 1430 mm









The World Models



Catalog 2008 озг









- Perfect for pattern flying competitions and practices
- Top quality balsa and plywood construction
- Covered with hand iron-on World Models' ToughLon coverings Hand-painted fiberglass cowling with 3D transparent template
- Plug-in rib wings
- Pull-pull system for rudder
- Carbon fibre landing gear with wheel pants
- Comes with all hardware and accessories



14



Сатаюд 2008 озз







034 The World Models





Trainer for beginners

- Top quality balsa and plywood construction
- Premium hand iron-on covering film
- Stable flight and fantastic self-recovery characteristics
- Comes with all hardware and accessories
- Available in red or blue color scheme





Flying Weight

7 lbs / 3300 g

Fuselage Length

65.5 in / 1670 mm



- One of the largest shoulder wing trainers on the ma