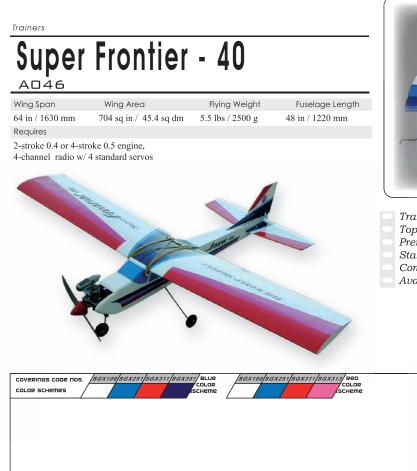

## Super Frontier Senior - 46 AD88

Wing Span Wing Area

80 in / 2040 mm 1232 sq in / 79.5 sq dm

Requires

#### 2-stroke 0.46 engine,

4-channel radio w/ 5 standard servos (optional aileron control)

Catalog 2008 035

The best second plane for transition from shoulder wing to low wing trainer

- Semi-symmetrical airfoil
- Detachable stabilizer
- Pre-hinged flaps for smoother landing
- Top quality balsa and plywood construction
- Painted pilot figure included
- Comes with all hardware and accessories
- Available in yellow or white color scheme
- An extra channel and 1 more servo is needed if you want to use flaps