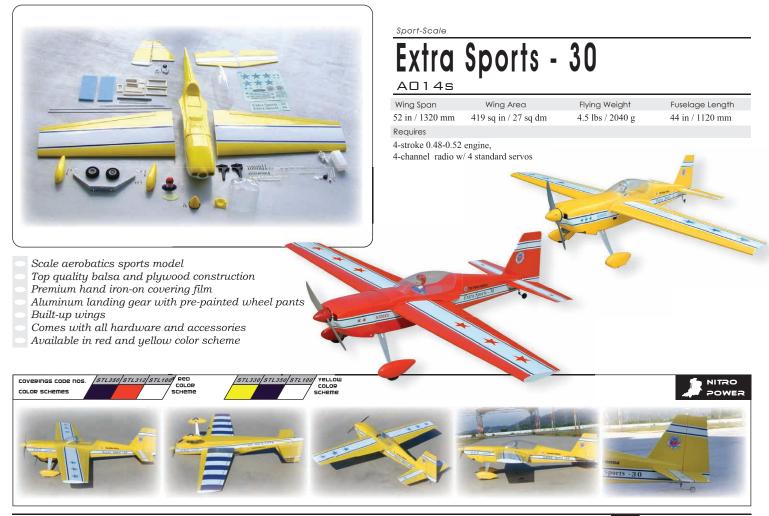

# Extra 300 - 160R

| Wing Span                                                              | Wing Area               | Flying Weight   | Fuselage Length |
|------------------------------------------------------------------------|-------------------------|-----------------|-----------------|
| 80.5 in / 2040 mm                                                      | 1175 sq in / 75.5 sq dm | 14 lbs / 6380 g | 71 in / 1800 mm |
| Requires                                                               |                         |                 |                 |
| 2-stroke 1.6 (glow) engine,<br>4-channel radio w/ 6 high torque servos |                         |                 |                 |

The landing gear fairings resemble real plane to produce a smooth outline and to reduce drag

- Cowling, canopy and pilot come pre-painted
- Detachable 2-piece main wing
- Detachable stabilizer
- | This Extra 300s has a large access hatch
- Available in 3 color schemes : Red, Purple and Silver