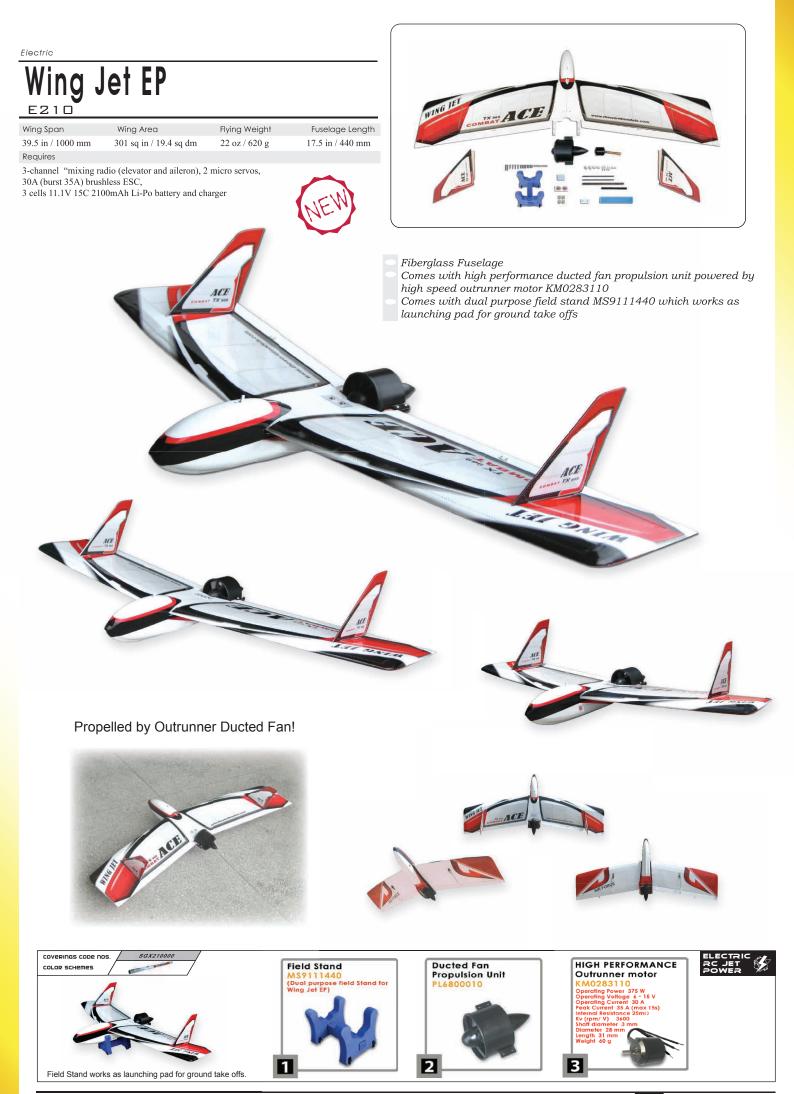

Scaled park flyer fabricated with top quality balsa / plywood and covered with genuine heat shrink covering. Strong wood structure and tough covering give the airframe the best load to weight ratio and capability for further power upgrades

- Full house controls (ailerons, elevators, rudder, and throttle) extend maneuvering limits and deliver scale flying
- Fully symmetrical airfoil that enhance aerobatics performance
- Comes with geared speed 400 motor and propeller
- Strong and light pre-painted fiber glass cowling
- All necessary hardware and accessories provided, including the Ultralite pilot which greatly enhance scaled look without weight penalty

### Electric Super Chipmunk - EP E205



Fuselage Length 32 in / 810 mm

7-8 cells 1000 mAh battery & charger





Catalog 2008 o4s









- Aerobatic park flyer fabricated with top quality balsa and plywood Covered with genuine heat shrink World Models' LighTex covering Strong wood structure and tough covering give the airframe the best load to weight ratio
- Full house controls (ailerons, elevator, rudder and throttle) extend maneuvering limits
- Strong and light pre-painted ABS cowling

fire EP

Wing Area

257 sq in / 16.6 sq dm

Flying Weight

26 oz / 740 g

Fuselage Length

32.6 in / 830 mm

Comes with geared outrunner and 11x5 propeller for ultimate thrust



Electric

EZ18B Wing Span

39.5 in / 1000 mm

4-channel radio w/ 2 micro servos,

15A (8 cells) brushless speed controller, 8 cells 1000 mAh battery & charger

Requires



Scaled park flyer fabricated with top quality balsa/plywood Strong wood structure and