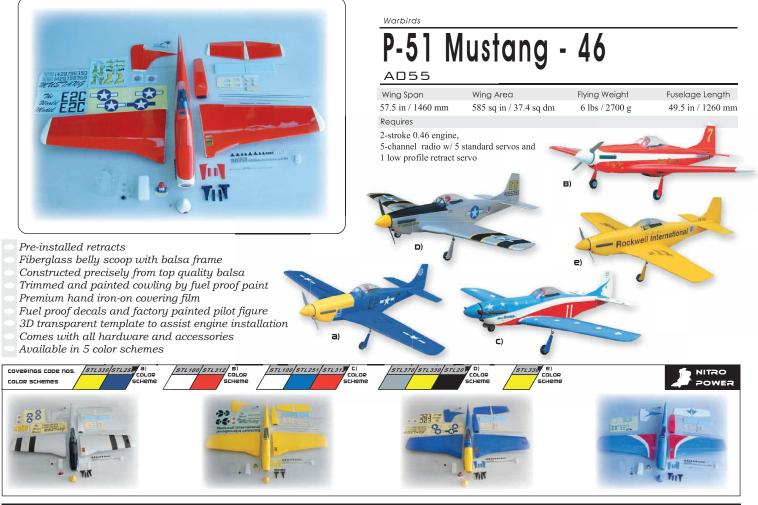

# Zero Fighter - 60S

- Wing Span Wing Area Flying Weight Fuselage Length 60 in / 1520 mm 7.5 lbs / 3400 g 45.5 in / 1150 mm 635 sq in / 41 sq dm Requires
- 2-stroke 0.61 engine,

6-channel radio w/ 6 standard servos and 1 low profile retract servo

- Top quality wood construction with fiberglass fuselage Painted cowling by fuel proof paint Fuel proof decals and factory painted pilot figures
- 3D transparent template to assist engine installation
- Premium hand iron-on covering film
- Comes with all hardware and accessories

Premium hand iron-on covering film

Fuel proof decals and factory painted pilot figures Functional split flap and pre-installed retracts Comes with all hardware and accessories