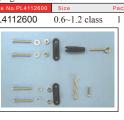

# MX - 707R

Length : 14.4 in Width : 7.4 in Wheelbase : 10 in Weight : 50 oz

1/10 RADIO CONTROLLED ELECTRONIC POWER 4WD Touring Car Series

CB041134D

CB041134B

**Racing Parts** 

Code No CPMXLS001 Specification / Size 9 x 6 in. Package 1 pc/pkg

Sult

Code No CPMXBS001 Specification / Size 9 x 11 in. Package 1 pc/pkg

- Adjustable 4 wheel independent suspension with oil-filled shocks

- All wheel drive with efficient dual belt drive system complete with 21 double shield ball bearings
- Adjustable ball differential for maximum traction and speed on any surface
  - High traction tires with foam inserts for side wall support
  - Graphite chassis, upper deck and shock stay
  - Adjustable Camber, Toe-in, Wheelbase, Camber link position, Anti-squat and Ground clearance
  - Clear and pre-painted stylish body available separately