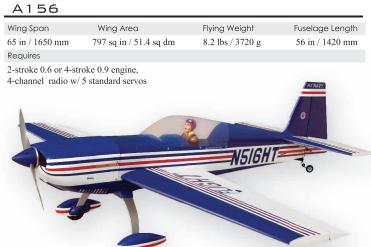

## -51 Mustang - 60 A155

Wing Span Wing Area

755 sq in / 48.7 sq dm

64.5 in / 1640 mm

Requires

2-stroke 0.6 or 4-stroke 0.91 engine, 6-channel radio w/ 6 standard servos and 1 low profile retract servo

Flying Weight

8.4 lbs / 3700 g

Fuselage Length

56 in / 1430 mm

The World Models

Catalog 2008 озг

- Perfect for pattern flying competitions and practices
- Top quality balsa and plywood construction
- Covered with hand iron-on World Models' ToughLon coverings Hand-painted fiberglass cowling with 3D transparent template
- Plug-in rib wings
- Pull-pull system for rudder
- Carbon fibre landing gear with wheel pants
- Comes with all hardware and accessories