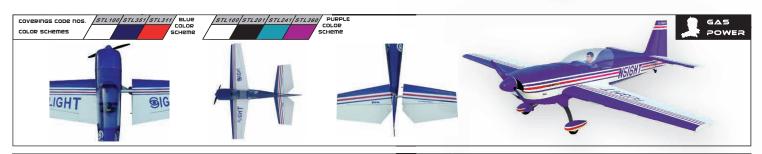

## P-51 Mustang G.S.

|   | A100S1, A100S2 | 2, A10053 | , A10054, | A10055 |
|---|----------------|-----------|-----------|--------|
| 2 |                |           |           |        |

| wing span         | wing Area               | Flying weight   | Fuselage Length   |
|-------------------|-------------------------|-----------------|-------------------|
| 80.5 in / 2040 mm | 1155 sq in / 74.5 sq dm | 15 lbs / 6800 g | 70.5 in / 1790 mm |
| Requires          |                         |                 |                   |

2-stroke 1.6 (glow) or 4-stroke 1.8 (glow) engine,

6-channel radio w/ 7 standard servos and 2 low profile retract servos

A10051 (Ridge Runner)

The World's Giant Scale warbirds collection

- Scale plastic spinner with aluminum backplate
- Detachable 2 piece main wing
- Detachable stabilizer
- Spring loaded mechanical retractable landing gears
- Large main wheels (dim 103mm / 4 in.)
- Pre-hinged flaps for smoother landing
- Pull-pull controls on rudder and elevator for more precise control
- Elevator bellcrank to eliminate any differential throw
- Hand painted fiberglass cowling with 3D template
- Hand painted canopy and pilot figure
- Premium hand iron-on covering film Comes with all hardware and accessories

Aloosz (Double Trouble)

Alooss (Dolly)

A10054 (Rockwell)

Catalog 2008 ozz