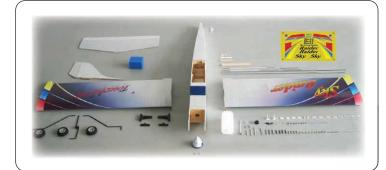

## Sport-Scale Rambler 45 .... (8) A099 Wing Span Flying Weight Fuselage Length Wing Area 63 in / 1600 mm 51 in / 1290 mm 660 sq in / 42.6 sq dm 6 lbs / 2700 g Requires 2-stroke 0.4-0.46 or 4-stroke 0.7 engine, 5-channel radio w/ 5 standard servos and 1 low profile retract servo Good looking aerobatics sports model Top quality balsa and plywood construction Premium hand iron-on covering film Built-up wings Perfect for intermediate flyers who want maneuverability Pre-installed retractable landing gears Comes with all hardware and accessories Available in blue or purple color scheme |STL201|STL251|STL100|STL312 COLOR coverings cope nos COLOR COLOR SCHEME