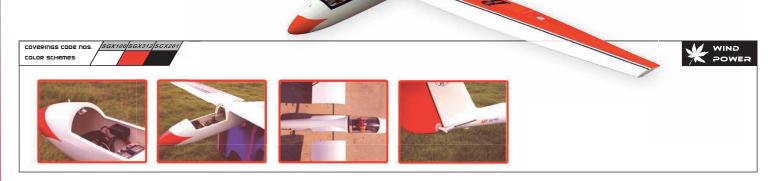

### Electric EP - Sailor EP-sailor E159 Wing Span Flying Weight Fuselage Length Wing Area 78 in / 1980 mm 665 sq in / 42.9 sq dm 3 lbs / 1380 g 40.5 in / 1030 mm Requires 3-channel radio w/ 2 mini servos, 30A speed controller with brake and 7 cells 1800 mAh hump pack battery Detachable 2-piece wing Flat bottom polyhedral wing contributes lift and stability Ready for adventurous thermal-chasing Efficient airfoil and power system enable the EP-Sailor to remain aloft for 15 minutes. (With proper throttle control on a 7-cell 1800 mAh battery) Available in white or yellow color scheme Comes with all hardware & accessories COVERINGS CODE NOS Yello LECTRIC COLOR SCHEMES