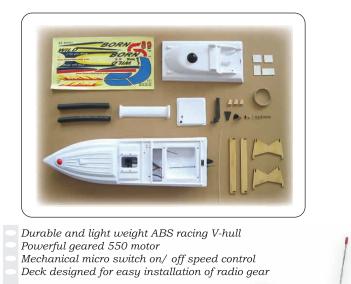

# Born Wild

 Length
 Beam
 Power

 780 mm
 230 mm
 7.2V geared 550 motor

 Requires
 Requires
 Requires

2-channel radio w/ 2 servos, 6 cells battery and charger

Requires

BORN

14111