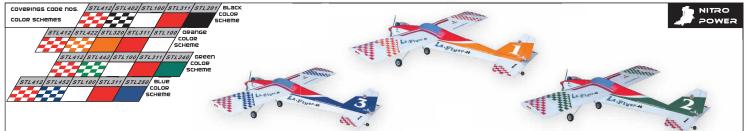

### Trainers LA Racer 40 4 A235 Wing Span Wing Area Flying Weight Fuselage Length 54 in / 1370 mm 556 sq in / 35.9 sq dm 5 lbs / 2200 g 48 in / 1220 mm Requires Thun 2-stroke 0.4 engine, 4-channel radio w/ 5 standard servos Next step after the LA FLYER Low wing aerobatics trainer Fully symmetrical airfoil Premium hand iron-on covering film Comes with all hardware and accessories Tail dragger landing gear A.Racer.40 Available in blue, Green, Orange or Black color scheme 344