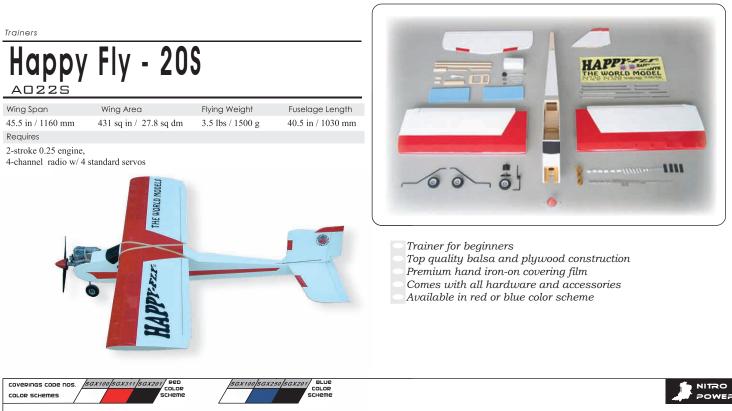

14

Сатаюд 2008 озз

034 The World Models

Trainer for beginners

- Top quality balsa and plywood construction
- Premium hand iron-on covering film
- Stable flight and fantastic self-recovery characteristics
- Comes with all hardware and accessories
- Available in red or blue color scheme

Flying Weight

7 lbs / 3300 g

Fuselage Length

65.5 in / 1670 mm

- One of the largest shoulder wing trainers on the market
- Top quality balsa and plywood construction
- Premium hand iron-on covering film
- Stable flight and fantastic self-recovery characteristics
- Pre-painted pilot figure

X

- Available in red or blue color scheme
- Comes with all hardware and accessories