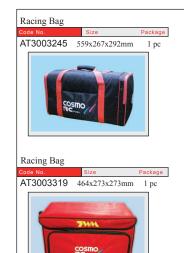

.6xD9x0.7mm           | 12 pcs           |
| PL6610202     | d3.1xD11x0.7mm          |                  |
| PL6610203     | d3.6xD12x0.9mn          | 1                |
| PL6610204     | d4.1xD14x0.9mm          | 1                |
| 0<br>0<br>0   | • • •<br>• • •<br>• • • |                  |
| Heavy Duty se |                         |                  |
| PL4120250     | Size<br>3x21x40mm       | Package<br>2 pcs |
| PL4120300     |                         | 2 pcs<br>2 pcs   |
| PL4120350     |                         | 2 pes            |
| PL4120600     | 3x21x69mm               | 1 pc             |
| PL4120800     | 3x21x89mm               | 1 pc             |
|               |                         |                  |
| (with Bearin  | ngs)                    |                  |







| Nylon Bolt |           |         |
|------------|-----------|---------|
| Code No.   | Size      | Package |
| PL6510201  | M2.5x20mm | 10 pcs  |
| PL6510202  | M3x25mm   | 10 pcs  |
| PL6510203  | M3.5x30mm | 10 pcs  |
| PL6510204  | M4x35mm   | 10 pcs  |
|            |           |         |

| Engine Mount    |           |          |         |
|-----------------|-----------|----------|---------|
| Code No.        |           | Size     | Package |
| PL5111010       |           | 10       | 1 set   |
| PL5111020(2 pa  |           | 15-40    | 1 set   |
| PL5111030 (4 pa | arts)     | 20-48    | 1 set   |
| PL5111040(small | l 'T")    | 40-60    | 1 set   |
| PL5111050(4 pa  | rts)      | 40-60    | 1 set   |
| PL5111060(Larg  | e 'T")    | 60-120   | 1 set   |
| PL5111070(4 pa  |