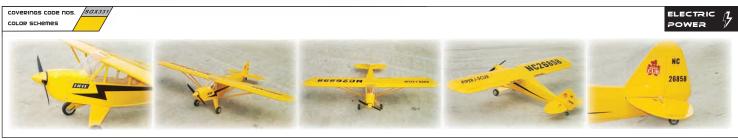

Full house controls (ailerons, elevators, rudder, and throttle)

Aerobatic version of the classic yellow Piper J-3 Cub shorter wing for better aerobatics performance

Scaled park flyer fabricated with top quality balsa and plywood

- All wood structure and covered like the real plane
- Full house controls ( ailerons, elevator, rudder, and throttle )
- Comes with geared speed 400 motor and propeller
- Available three color schemes, Blue , Red and Cub Yellow

### Clipped Wing Cub EP E139C

Wing Span 40 in / 1016 mm

Wing Area

272.8 sq in / 17.6 sq dm

Flying Weight 26 oz / 740 g

Fuselage Length 30 in / 760 mm

Requires 4-channel radio w/ 4 micro servos, 15A (8 cells) speed controller, 7-8 cells 1000 mAh battery & charger