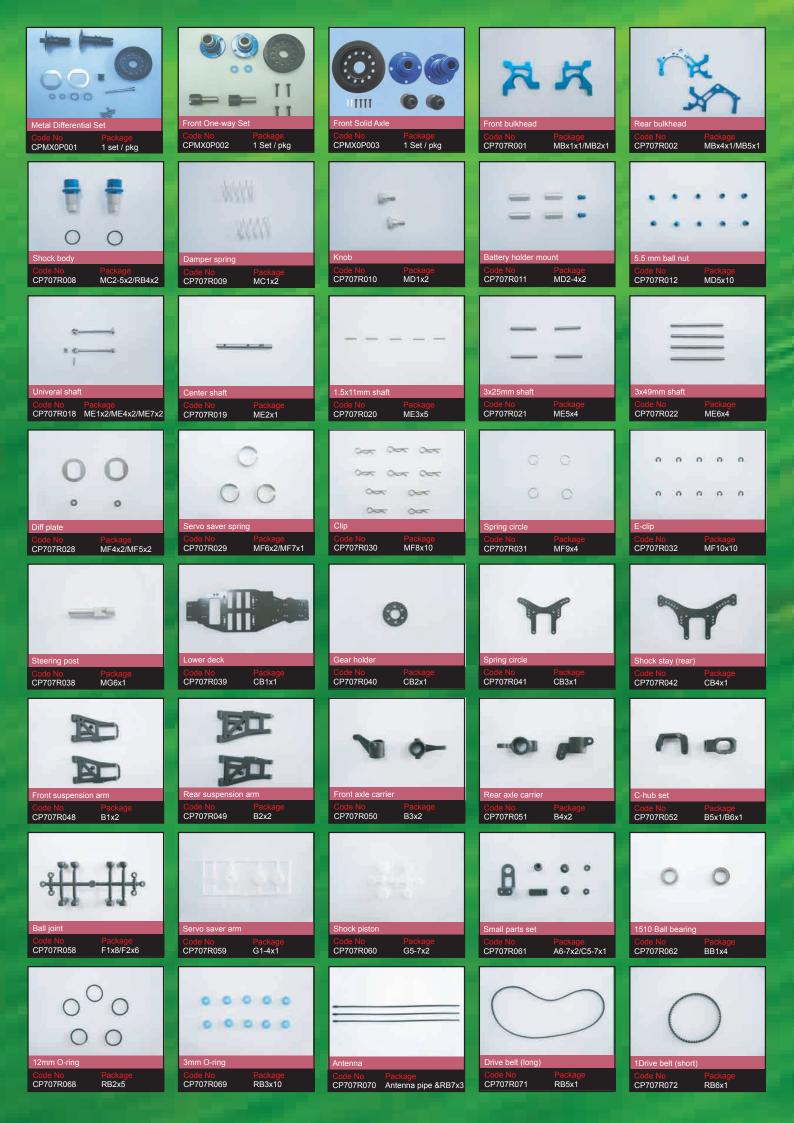

# MX - 707R

Length : 14.4 in Width : 7.4 in Wheelbase : 10 in Weight : 50 oz

1/10 RADIO CONTROLLED ELECTRONIC POWER 4WD Touring Car Series

CB041134D

CB041134B

**Racing Parts** 

Code No CPMXLS001 Specification / Size 9 x 6 in. Package 1 pc/pkg

Sult

Code No CPMXBS001 Specification / Size 9 x 11 in. Package 1 pc/pkg

- Adjustable 4 wheel independent suspension with oil-filled shocks

- All wheel drive with efficient dual belt drive system complete with 21 double shield ball bearings
- Adjustable ball differential for maximum traction and speed on any surface
  - High traction tires with foam inserts for side wall support
  - Graphite chassis, upper deck and shock stay
  - Adjustable Camber, Toe-in, Wheelbase, Camber link position, Anti-squat and Ground clearance
  - Clear and pre-painted stylish body available separately