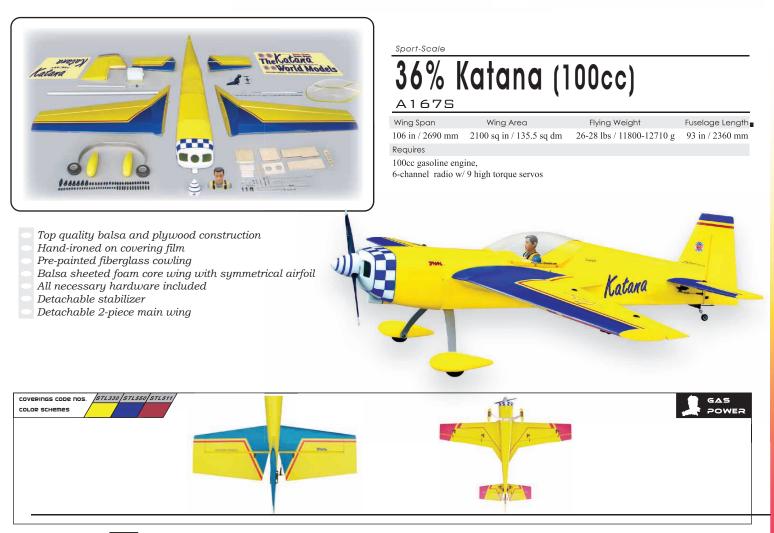

#### Plug-in rib wings

A

- Hand-painted fibreglass cowling with 3D transparent template Landing path is so predictable that you will feel like an expert
- greasing your plane in every time you land
- With super low flying weight
- You don't need to spend big bucks for large engines
- You can almost get unlimited vertical with a good 90 size 4 stroke glow engine
- You don't need a big truck to haul this big plane around. With a detachable 2-piece wing and detachable stabilizer
- Pull-pull systems for the rudder and elevator
- *Elevator bellcrank set to eliminate any differential throws for the* elevators
- Available in two color trimming Red/ Orange color scheme or Purple/ Blue color scheme