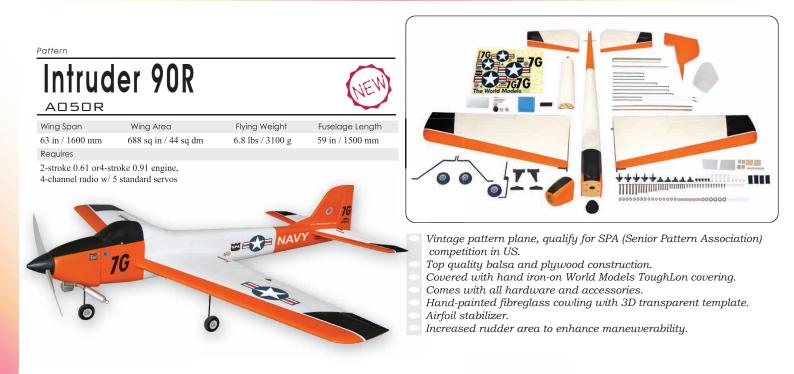

## Sport-Scale Rambler 45 .... (8) A099 Wing Span Flying Weight Fuselage Length Wing Area 63 in / 1600 mm 51 in / 1290 mm 660 sq in / 42.6 sq dm 6 lbs / 2700 g Requires 2-stroke 0.4-0.46 or 4-stroke 0.7 engine, 5-channel radio w/ 5 standard servos and 1 low profile retract servo Good looking aerobatics sports model Top quality balsa and plywood construction Premium hand iron-on covering film Built-up wings Perfect for intermediate flyers who want maneuverability Pre-installed retractable landing gears Comes with all hardware and accessories Available in blue or purple color scheme |STL201|STL251|STL100|STL312 COLOR coverings cope nos COLOR COLOR SCHEME