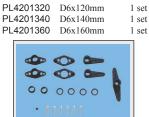

9mm  | 4 sets  |
| PL4111185 | M3x14mm | 4 sets  |
| PL4111251 | M3x22mm | 4 sets  |



(Large Base)

| age | Packa | Size    | Code No.    |
|-----|-------|---------|-------------|
| ets | 4 set | 3x9mm   | PL4111181 N |
| ets | 4 set | 3x14mm  | PL4111221 N |
| ets | 4 set | 3x22mm  | PL4111301 N |
| 2   | 4 se  | .3x22mm | PL4111301 M |



Steering Arm

| Code No.  | Size          | Package |
|-----------|---------------|---------|
| PL4112301 | d3.1xD12x40mm | 2 sets  |
| PL4112306 | d3.6xD12x40mm | 2 sets  |
| PL4112401 | d4.2xD12x40mm | 2 sets  |
| PL4112406 | d4.6xD12x40mm | 2 sets  |
|           |               | _       |



1 set

| Elevator Bello | rank Set |
|----------------|----------|
| Code No.       | Size     |
| PL4201300      | D6x100mm |
| DI 4201320     | D6y120mm |





(Light duty)

| Nylon Washer  |                         |                  |
|---------------|-------------------------|------------------|
| Code No.      |                         | Package          |
| PL6610201     | d2.6xD9x0.7mm           | 12 pcs           |
| PL6610202     | d3.1xD11x0.7mm          |                  |
| PL6610203     | d3.6xD12x0.9mn          | 1                |
| PL6610204     | d4.1xD14x0.9mm          | 1                |
| 0<br>0<br>0   | • • •<br>• • •<br>• • • |                  |
| Heavy Duty se |                         |                  |
| PL4120250     | Size<br>3x21x40mm       | Package<br>2 pcs |
| PL4120300     |                         | 2 pcs<br>2 pcs   |
| PL4120350     |                         | 2 pes            |
| PL4120600     | 3x21x69m