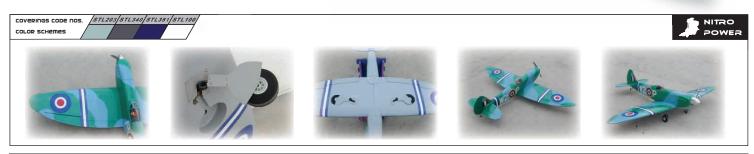

## Spitfire 60 (Spitfire 1/7) A127

Wing Span 63 in / 1600 mm

Wing Area 704 sq in / 45.5 sq dm

Flying Weight

7.5 lbs / 3300 g

Fuselage Length 53.5 in / 1350 mm

Requires

2-stroke 0.61 or 4-stroke 0.7 engine,

6-channel radio w/ 6 standard servos and 1 low profile retract servo

The World's 1/7 Scale warbirds collection Scale plastic spinner with aluminum backplate Functional flaps for smoother landing Pre-painted fibreglass cowling with 3-D template Detailed warbird pilot figure with removable helmet Pre-installed retractable landing gear Premium hand iron-on covering film All hardware and accessories included