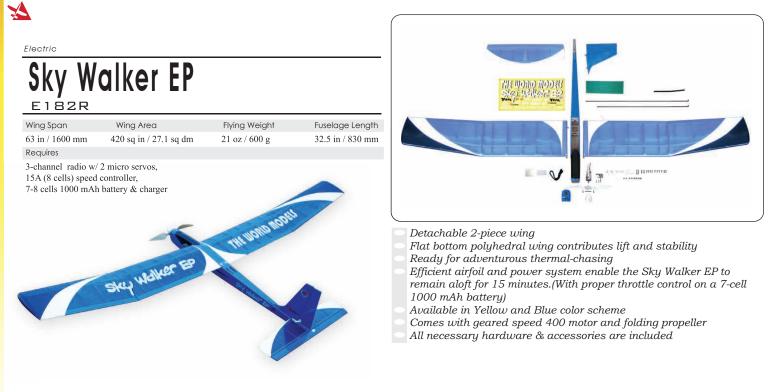

### Electric EP - Sailor EP-sailor E159 Wing Span Flying Weight Fuselage Length Wing Area 78 in / 1980 mm 665 sq in / 42.9 sq dm 3 lbs / 1380 g 40.5 in / 1030 mm Requires 3-channel radio w/ 2 mini servos, 30A speed controller with brake and 7 cells 1800 mAh hump pack battery Detachable 2-piece wing Flat bottom polyhedral wing contributes lift and stability Ready for adventurous thermal-chasing Efficient airfoil and power system enable the EP-Sailor to remain aloft for 15 minutes. (With proper throttle control on a 7-cell 1800 mAh battery) Available in white or yellow color scheme Comes with all hardware & accessories COVERINGS CODE NOS Yello LECTRIC COLOR SCHEMES