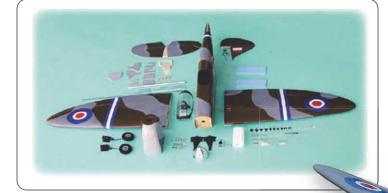

## Spitfire 60 (Spitfire 1/7) A127

Wing Span 63 in / 1600 mm

Wing Area 704 sq in / 45.5 sq dm

Flying Weight

7.5 lbs / 3300 g

Fuselage Length 53.5 in / 1350 mm

Requires

2-stroke 0.61 or 4-stroke 0.7 engine,

6-channel radio w/ 6 standard servos and 1 low profile retract servo

The World's 1/7 Scale warbirds collection Scale plastic spinner with aluminum backplate Functional flaps for smoother landing Pre-painted fibreglass cowling with 3-D template Detailed warbird pilot figure with removable helmet Pre-installed retractable landing gear Premium hand iron-on covering film All hardware and accessories included