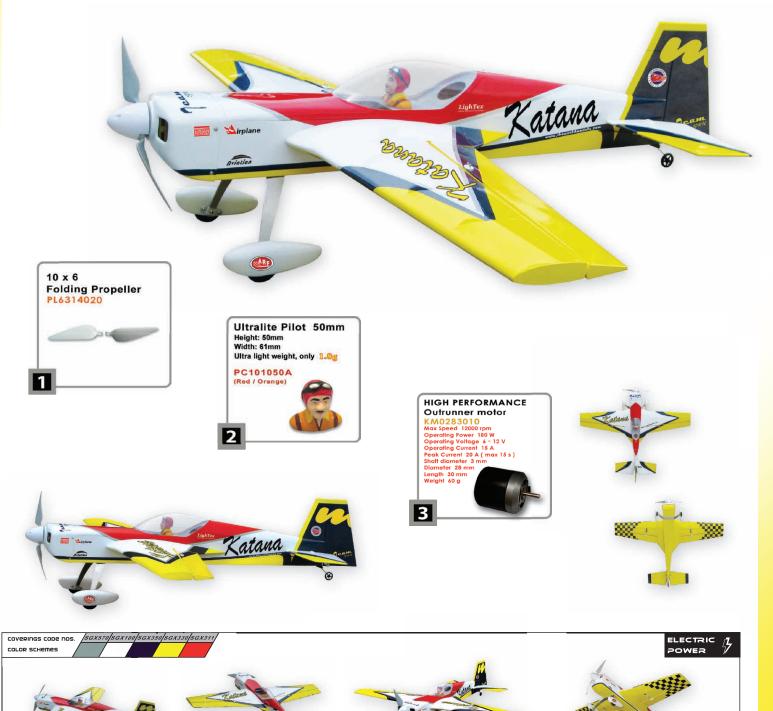

### Electric Katana EP E253

Fuselage Length

35 in / 890 mm

Wing Span Wing Area 301 sq in / 19.4 sq dm 40 in / 1020 mm Requires

4-channel radio w/ 4 micro servos,

X

20A brushless ESC, 3 cells 11.1V 2100 mAh Li-Po battery and charger

Aerobatic park flyer fabricated with top quality balsa and plywood. Covered with genuine heat shrink World Models' LighTex and ToughLon coverings.

Flying Weight

27.5 oz / 780 g

Strong wood structure and tough covering give the airframe the best load to weight ratio. Comes with high performance direct drive outrunner motor KM0283010 and 10x6 folding propeller PL6314020. Aluminium landing gear with wheel pants enhance scale look.

Ultralite pilot statue included.