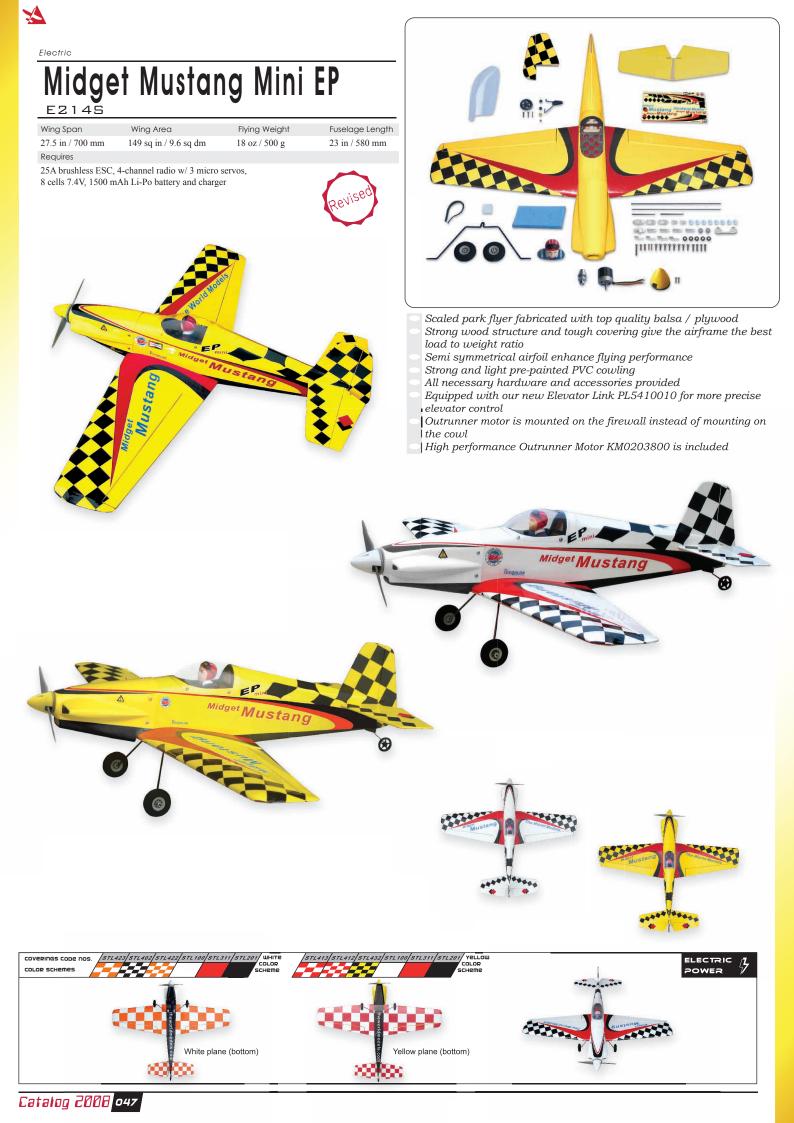

Scaled park flyer fabricated with top quality balsa / plywood and covered with genuine heat shrink covering. Strong wood structure and tough covering give the airframe the best load to weight ratio and capability for further power upgrades

- Full house controls (ailerons, elevators, rudder, and throttle) extend maneuvering limits and deliver scale flying
- Fully symmetrical airfoil that enhance aerobatics performance
- Comes with geared speed 400 motor and propeller
- Strong and light pre-painted fiber glass cowling
- All necessary hardware and accessories provided, including the Ultralite pilot which greatly enhance scaled look without weight penalty

### Electric Super Chipmunk - EP E205



Fuselage Length 32 in / 810 mm

7-8 cells 1000 mAh battery & charger





Catalog 2008 o4s









- Aerobatic park flyer fabricated with top quality balsa and plywood Covered with genuine heat shrink World Models' LighTex covering Strong wood structure and tough covering give the airframe the best load to weight ratio
- Full house controls (ailerons, elevator, rudder and throttle) extend maneuvering limits
- Strong and light pre-painted ABS cowling

fire EP

Wing Area

257 sq in / 16.6 sq dm

Flying Weight

26 oz / 740 g

Fuselage Length

32.6 in / 830 mm

Comes with geared outrunner and 11x5 propeller for ultimate thrust



Electric

EZ18B Wing Span

39.5 in / 1000 mm

4-channel radio w/ 2 micro servos,

15A (8 cells) brushless speed controller, 8 cells 1000 mAh battery & charger

Requires



Scaled park flyer fabricated with top quality balsa/plywood Strong wood structure and t