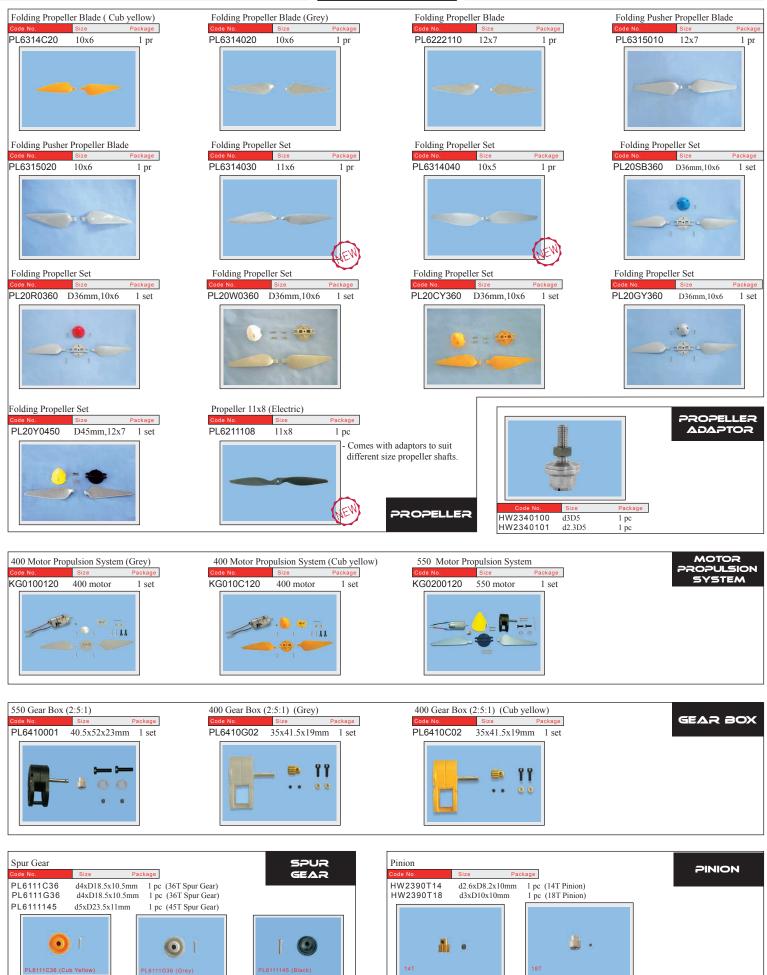

--------------------------|-------------------|
| SCREWS                     | _ 71              |
| SPINNERS                   | _ 72              |
|                            | <i>73</i>         |
| WHEELS                     | _ 74              |
| PILOT STATUE               | 74                |
| FUEL ACCESSORIES           | _ <i>74 - 7</i> 5 |
| METAL PARTS                | <i>7</i> 5        |
| PLASTIC PARTS              | _ 76 - 77         |
| BAGS AND SACKS             | _ <i>77 - 7</i> 8 |
| FLIGHT BOX                 | _ 78              |
| SPONGER HOLDER / PROTECTOR | 78                |
| OTHERS                     | _ 78              |
| ROTOR BLADE                | _ 78              |
| MAINTENANCE                | 79                |

Catalog 2008 osz

# **Electricals**



068 The World Models



# **Electricals**



# **Electricals**



# Screws

| Category