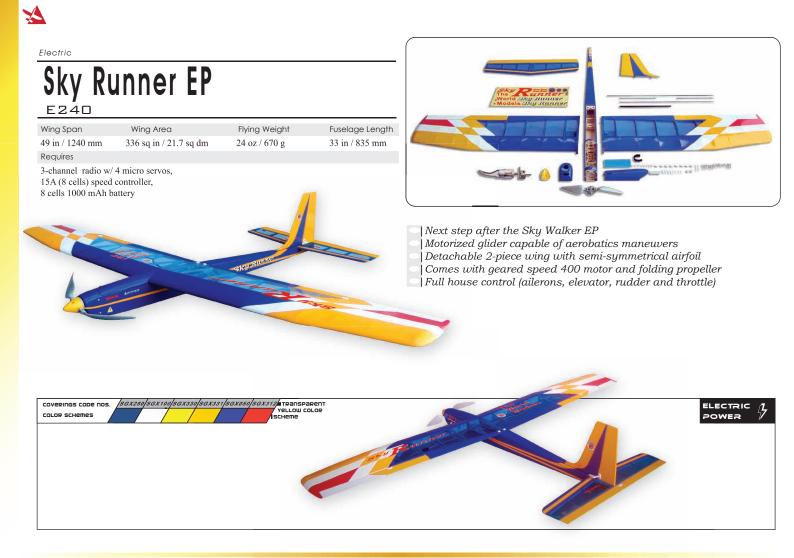

### Electric Jeff Troy's TAMEcat EP E245

|                   |                        |               | -               |
|-------------------|------------------------|---------------|-----------------|
| Wing Span         | Wing Area              | Flying Weight | Fuselage Length |
| 39.5 in / 1000 mm | 273 sq in / 17.6 sq dm | 24 oz / 680 g | 29 in / 732 mm  |
| Requires          |                        |               |                 |
|                   |                        |               |                 |

4-channel radio w/ 4 micro servos,

20A brushless ESC, 3 cells 11.1V 2100mAh Li-Po battery and charger

Aerobatic park flyer fabricated with top quality balsa and plywood Covered with genuine heat shrink World Models' LighTex coverings Strong wood structure and tough covering give the airframe the best load to weight ratio