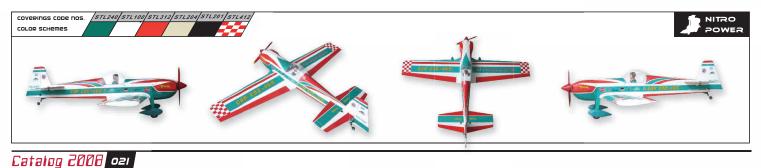

## Extra 300-120S A0245

| Wing Span       | Wing Area              |
|-----------------|------------------------|
| 69 in / 1750 mm | 845 sq in / 54.5 sq dm |
| Requires        |                        |

Flying Weight 10 lbs / 4550 g Fuselage Length 61.5 in / 1560 mm

Catalog 2008 oos

OIO The World Models