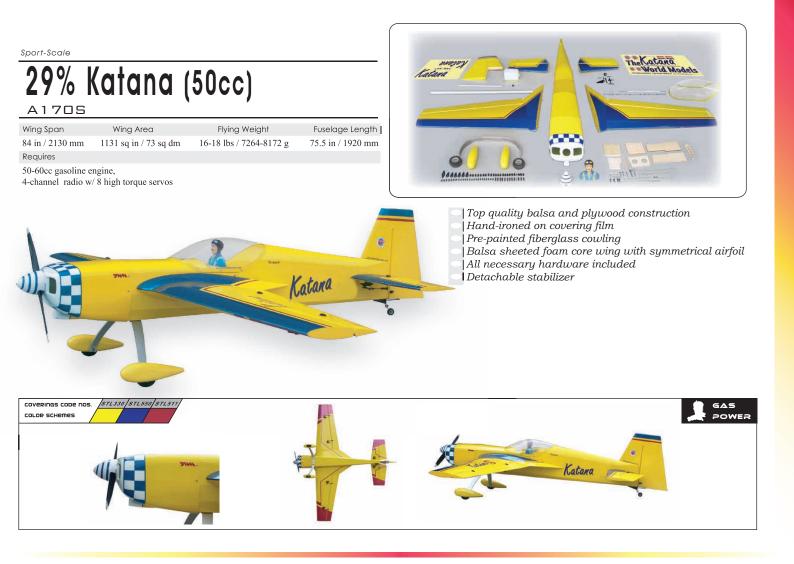

#### Plug-in rib wings

A

- Hand-painted fibreglass cowling with 3D transparent template Landing path is so predictable that you will feel like an expert
- greasing your plane in every time you land
- With super low flying weight
- You don't need to spend big bucks for large engines
- You can almost get unlimited vertical with a good 90 size 4 stroke glow engine
- You don't need a big truck to haul this big plane around. With a detachable 2-piece wing and detachable stabilizer
- Pull-pull systems for the rudder and elevator
- *Elevator bellcrank set to eliminate any differential throws for the* elevators
- Available in two color trimming Red/ Orange color scheme or Purple/ Blue color scheme