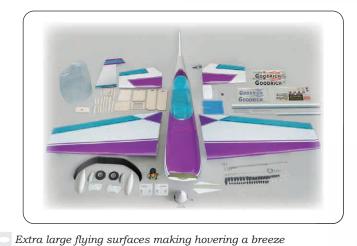

## Extra 300-120S A0245

| Wing Span       | Wing Area              |
|-----------------|------------------------|
| 69 in / 1750 mm | 845 sq in / 54.5 sq dm |
| Requires        |                        |

Flying Weight 10 lbs / 4550 g Fuselage Length 61.5 in / 1560 mm

Catalog 2008 oos

OIO The World Models