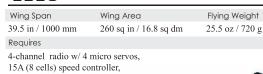

### Clipped Wing Cub EP E139C

Wing Span 40 in / 1016 mm

Wing Area

272.8 sq in / 17.6 sq dm

Flying Weight 26 oz / 740 g

Fuselage Length 30 in / 760 mm

Requires 4-channel radio w/ 4 micro servos, 15A (8 cells) speed controller, 7-8 cells 1000 mAh battery & charger