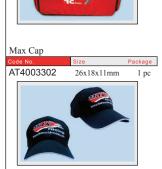

xD9x0.7mm           | 12 pcs           |
| PL6610202     | d3.1xD11x0.7mm          |                  |
| PL6610203     | d3.6xD12x0.9mn          | 1                |
| PL6610204     | d4.1xD14x0.9mm          | 1                |
| 0<br>0<br>0   | • • •<br>• • •<br>• • • |                  |
| Heavy Duty se |                         |                  |
| PL4120250     | Size<br>3x21x40mm       | Package<br>2 pcs |
| PL4120300     |                         | 2 pcs<br>2 pcs   |
| PL4120350     |                         | 2 pes            |
| PL4120600     | 3x21x69mm               | 1 pc             |
| PL4120800     | 3x21x89mm               | 1 pc             |
|               |                         |                  |
| (with Bearin  | ngs)                    |                  |







| Nylon Bolt |           |         |
|------------|-----------|---------|
| Code No.   | Size      | Package |
| PL6510201  | M2.5x20mm | 10 pcs  |
| PL6510202  | M3x25mm   | 10 pcs  |
| PL6510203  | M3.5x30mm | 10 pcs  |
| PL6510204  | M4x35mm   | 10 pcs  |
|            |           |         |

| Engine Mount    |           |          |         |
|-----------------|-----------|----------|---------|
| Code No.        |           | Size     | Package |
| PL5111010       |           | 10       | 1 set   |
| PL5111020(2 pa  |           | 15-40    | 1 set   |
| PL5111030 (4 pa | arts)     | 20-48    | 1 set   |
| PL5111040(small | l 'T")    | 40-60    | 1 set   |
| PL5111050(4 pa  | rts)      | 40-60    | 1 set   |
| PL5111060(Larg  | e 'T")    | 60-120   | 1 set   |
| PL5111070(4 pa  | rt