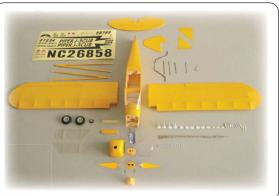

Full house controls (ailerons, elevators, rudder, and throttle)

Aerobatic version of the classic yellow Piper J-3 Cub shorter wing for better aerobatics performance

Scaled park flyer fabricated with top quality balsa and plywood

- All wood structure and covered like the real plane
- Full house controls ( ailerons, elevator, rudder, and throttle )
- Comes with geared speed 400 motor and propeller
- Available three color schemes, Blue , Red and Cub Yellow

### Clipped Wing Cub EP E139C

Wing Span 40 in / 1016 mm

Wing Area

272.8 sq in / 17.6 sq dm

Flying Weight 26 oz / 740 g

Fuselage Length 30 in / 760 mm

Requires 4-channel radio w/ 4 micro servos, 15A (8 cells) speed controller, 7-8 cells 1000 mAh battery & charger