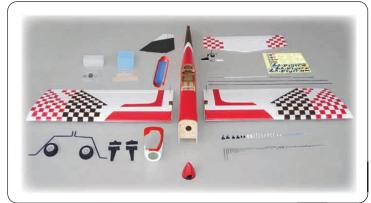

### Sky Raider Mach II A178R

Wing Span 54 in / 1370 mm

Wing Area

556 sq in / 35.9 sq dm

Fuselage Length 47.5 in / 1210 mm

2-stroke 0.4 engine, 4-channel radio w/4 standard servos

Next step after the Mach-I

- Low wing aerobatic trainer
- Fully symmetrical airfoil
- Premium hand iron-on covering film
- Stable but maneuverable characteristics
- Comes with all hardware and accessories
- Tail dragger landing gear

Flying Weight

5 lbs / 2200 g

Catalog 2008 озг