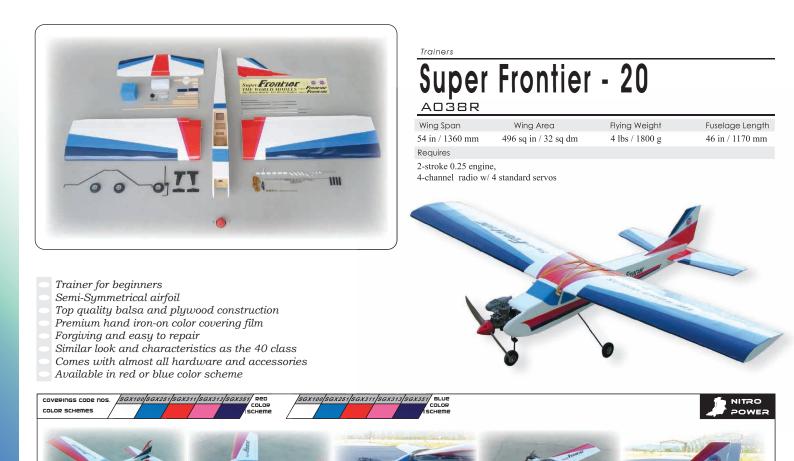

## Super Frontier Senior - 46 AD88

Wing Span Wing Area

80 in / 2040 mm 1232 sq in / 79.5 sq dm

Requires

#### 2-stroke 0.46 engine,

4-channel radio w/ 5 standard servos (optional aileron control)

Catalog 2008 035

The best second plane for transition from shoulder wing to low wing trainer

- Semi-symmetrical airfoil
- Detachable stabilizer
- Pre-hinged flaps for smoother landing
- Top quality balsa and plywood construction
- Painted pilot figure included
- Comes with all hardware and accessories
- Available in yellow or white color scheme
- An extra channel and 1 more servo is needed if you want to use flaps