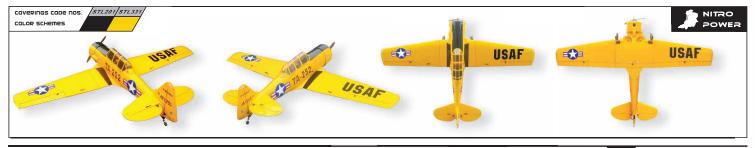

## AT-6 Texan (1/7 Scale Warbird)

| А | 2 | 1 | Z |
|---|---|---|---|
|   |   |   |   |

| Wing Span       | Wing Area              | Flying Weight            |
|-----------------|------------------------|--------------------------|
| 72 in / 1830 mm | 777 sq in / 50.1 sq dm | $8.4 \ lbs$ / $3800 \ g$ |
| Requires        |                        |                          |

4-stroke 0.91 engine,

6-channel radio w/ 6 standard servos and 1 low profile retract servo

Fuselage Length

51.5 in / 1310 mm

- The World's 1/ 7 scale warbirds collection
- Top quality balsa and plywood construction
- Pre-installed retractable landing gears
- > Functional split flaps for scale look and smooth landing
- Pre-painted fiberglass cowling with 3D transparent template
- Covered with hand iron-on World Models' ToughLon coverings
- Comes with all hardware and accessories

The World's 1/7 Scale warbirds collection Functional flaps for smoother landing Pre-installed retracts operating in the scale manner Pre-painted fiberglass cowling with 3-D template Detailed warbird pilot figure with removable helmet Premium hand iron-on covering film Hand painted camouflage color scheme All hardware and accessories included