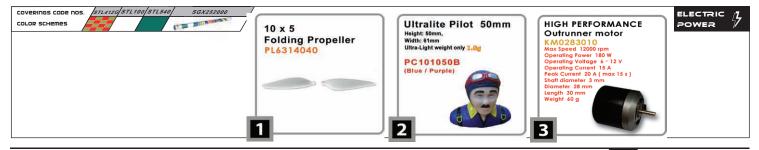

Extra 30C

- Aluminium landing gear with wheel pants enhance scale look
- Detachable cockpit for easy access to battery compartment
- *Comes with high performance direct drive outrunner motor* KM02803010 and our new 10x5 Folding propeller PL6314040
- Ultralite pilot statue included

Aerobatic park flyer fabricated with top quality balsa and plywood. Covered with genuine heat shrink World Models' LighTex and ToughLon coverings.

Flying Weight

27.5 oz / 780 g

Strong wood structure and tough covering give the airframe the best load to weight ratio. Comes with high performance direct drive outrunner motor KM0283010 and 10x6 folding propeller PL6314020. Aluminium landing gear with wheel pants enhance scale look.