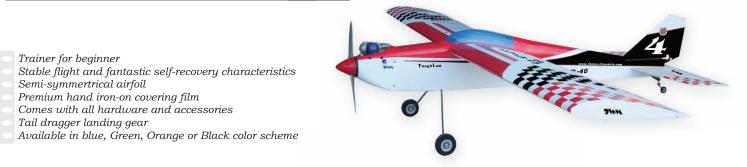

### Trainers LA Racer 40 4 A235 Wing Span Wing Area Flying Weight Fuselage Length 54 in / 1370 mm 556 sq in / 35.9 sq dm 5 lbs / 2200 g 48 in / 1220 mm Requires Thun 2-stroke 0.4 engine, 4-channel radio w/ 5 standard servos Next step after the LA FLYER Low wing aerobatics trainer Fully symmetrical airfoil Premium hand iron-on covering film Comes with all hardware and accessories Tail dragger landing gear A.Racer.40 Available in blue, Green, Orange or Black color scheme 344