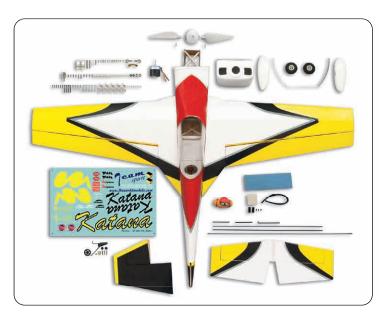

### Electric Katana EP E253

Fuselage Length

35 in / 890 mm

Wing Span Wing Area 301 sq in / 19.4 sq dm 40 in / 1020 mm Requires

4-channel radio w/ 4 micro servos,

X

20A brushless ESC, 3 cells 11.1V 2100 mAh Li-Po battery and charger

Aerobatic park flyer fabricated with top quality balsa and plywood. Covered with genuine heat shrink World Models' LighTex and ToughLon coverings.

Flying Weight

27.5 oz / 780 g

Strong wood structure and tough covering give the airframe the best load to weight ratio. Comes with high performance direct drive outrunner motor KM0283010 and 10x6 folding propeller PL6314020. Aluminium landing gear with wheel pants enhance scale look.

Ultralite pilot statue included.