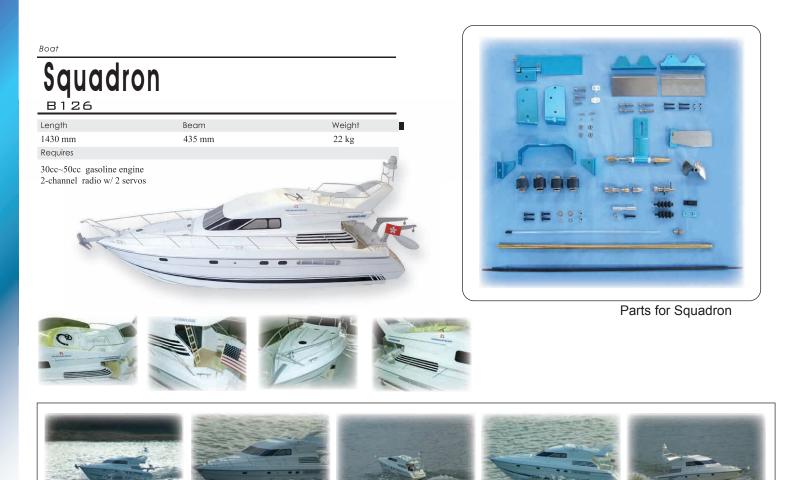

ONTROLLED ELECTRONIC POWER 4WD Touring Car Series

CB041134D

CB041134B

**Racing Parts** 

Code No CPMXLS001 Specification / Size 9 x 6 in. Package 1 pc/pkg

Sult



Code No CPMXBS001 Specification / Size 9 x 11 in. Package 1 pc/pkg



- Adjustable 4 wheel independent suspension with oil-filled shocks

- All wheel drive with efficient dual belt drive system complete with 21 double shield ball bearings
- Adjustable ball differential for maximum traction and speed on any surface
  - High traction tires with foam inserts for side wall support
  - Graphite chassis, upper deck and shock stay
  - Adjustable Camber, Toe-in, Wheelbase, Camber link position, Anti-squat and Ground clearance
  - Clear and pre-painted stylish body available separately

CB041134A

CB041134F

CB041134C

CB041134E









### Boat Leopard B111

| Length | า            |     |  |
|--------|--------------|-----|--|
| 1160 r | nm           |     |  |
| Requir | res          |     |  |
| 2C 60- | ~80          |     |  |
| 23cc ( | Jasoline eng | ine |  |

370 mm

Weight

4940 g



Beam

Pre-painted hand-laid fiberglass body Easy to build

Properly stiffened and balance hull is stable and enhances performance



Catalog 2008 обз

# Born Wild

 Length
 Beam
 Power

 780 mm
 230 mm
 7.2V geared 550 motor

 Requires
 Requires
 Requires

2-channel radio w/ 2 servos, 6 cells battery and charger





Requires



BORN

14111











### Genuine heat shrink iron-on covering

 Easy to handle model aircraft covering

 Width:
 800 mm (31-1/2") x 2 meters
 - More usable area.

 Weight:
 5.8 g/ sq. ft. (0.20 oz./ sq.