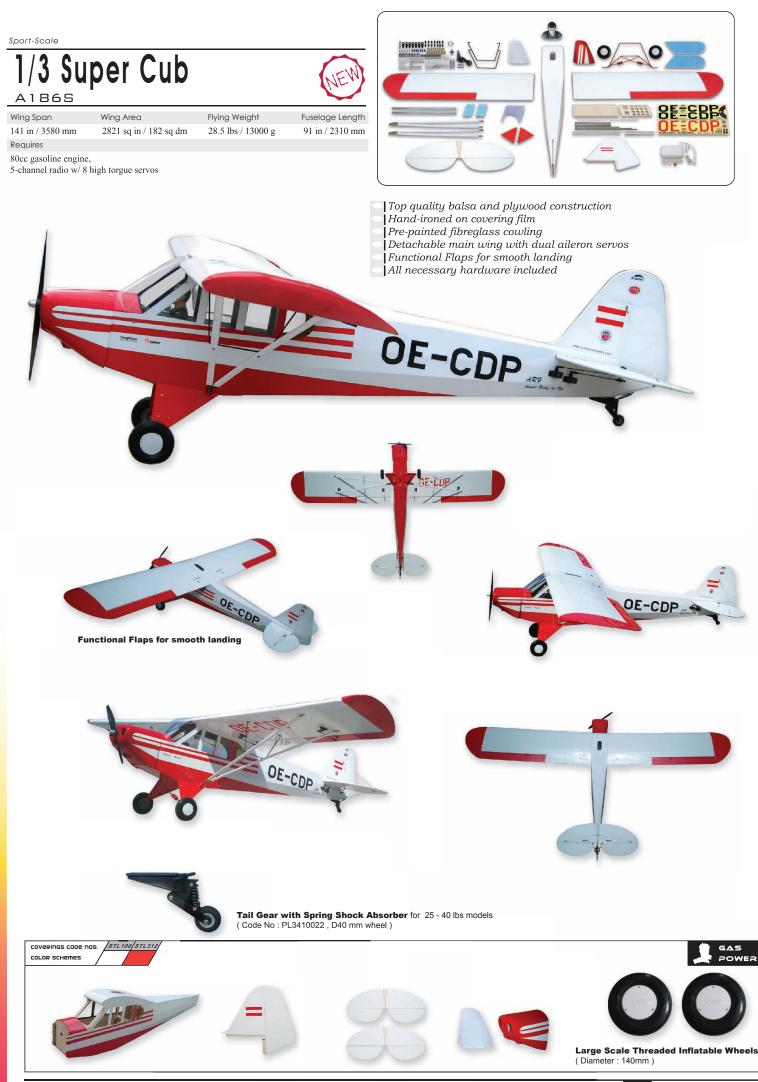

- 1/5 scale with astonishing scale looks
- All wood construction with pre-painted fiberglass cowling
- Detachable main wing with dual aileron servos
- Unique double pushrod connector for split elevator
- All necessary hardware including dummy engine and pilot provided
- Available in three color schemes :
- (Cub Yellow / Thunder bolt, Black Sunburst),
- (Red / White Sunburst),
- (Blue / White Sunburst)