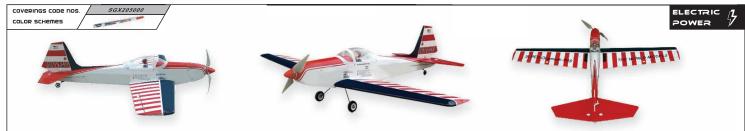

# P-51 Mustang - EP

| Wing Span         | Wing Area              | Flying Weight | Fuselage Length  |
|-------------------|------------------------|---------------|------------------|
| 39.5 in / 1000 mm | 282 sq in / 18.2 sq dm | 26 oz / 740 g | 34.5 in / 880 mm |
| Requires          |                        |               |                  |

4-channel radio w/ 4 micro servos,

20A brushless ESC,

3 cells 11.1V 2100 mAh Li-Po battery & charger

HIGH PERFORMANCE KM0283010 Outrunner Motor Included! Scaled park flyer fabricated with top quality balsa / plywood and covered with genuine heat shrink covering. Strong wood structure and tough covering give the airframe the best load to weight ratio and capability for further power upgrades

- Full house controls ( aileron, elevator, rudder, and throttle ) extend maneuvering limits and deliver scale flying
- Fully symmetrical airfoil that enhance aerobatics performance Strong and light pre-painted fiber glass cowling
- All necessary hardware and accessories provided, including the Ultralite pilot which greatly enhance scaled look without weight penalty