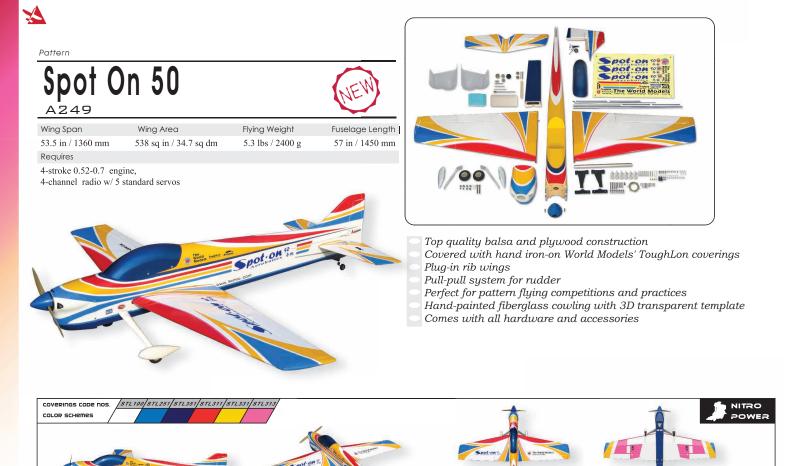

mm

Requires

2-stroke 0.61 or 4-stroke 0.7 engine,

6-channel radio w/ 6 standard servos and 1 low profile retract servo







The World's 1/7 Scale warbirds collection Scale plastic spinner with aluminum backplate Functional flaps for smoother landing Pre-painted fibreglass cowling with 3-D template Detailed warbird pilot figure with removable helmet Pre-installed retractable landing gear Premium hand iron-on covering film All hardware and accessories included





## -51 Mustang - 60 A155

Wing Span Wing Area

755 sq in / 48.7 sq dm

64.5 in / 1640 mm

Requires

2-stroke 0.6 or 4-stroke 0.91 engine, 6-channel radio w/ 6 standard servos and 1 low profile retract servo



Flying Weight

8.4 lbs / 3700 g

Fuselage Length

56 in / 1430 mm









The World Models



Catalog 2008 озг









- Perfect for pattern flying competitions and practices
- Top quality balsa and plywood construction
- Covered with hand iron-on World Models' ToughLon coverings Hand-painted fiberglass cowling with 3D transparent template
- Plug-in rib wings
- Pull-pull system for rudder
- Carbon fibre landing gear with wheel pants
- Comes with all hardware and accessories



14



Сатаюд 2008 озз







034 The World Models





Trainer for beginners

- Top quality balsa and plywood construction
- Premium hand iron-on covering film
- Stable flight and fantastic self-recovery characteristics
- Comes with all hardware and accessories
- Available in red or blue color scheme





Flying Weight

7 lbs / 3300 g

Fuselage Length

65.5 in / 1670 mm



- One of the largest shoulder wing trainers on the market