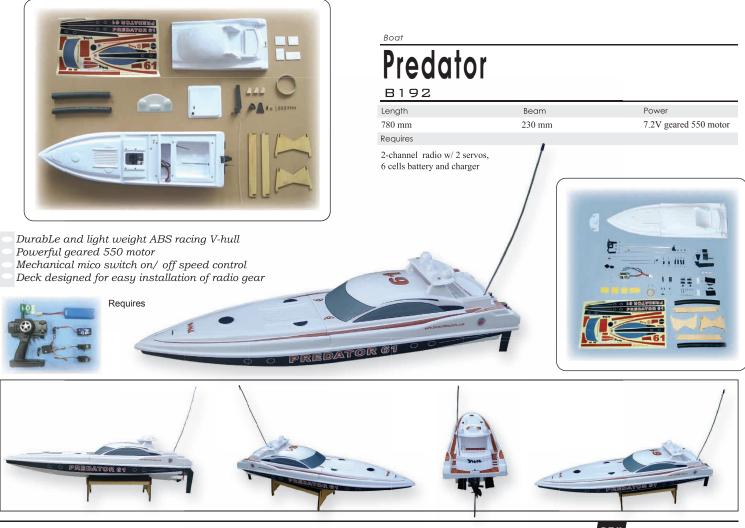

# Born Wild

 Length
 Beam
 Power

 780 mm
 230 mm
 7.2V geared 550 motor

 Requires
 Requires
 Requires

2-channel radio w/ 2 servos, 6 cells battery and charger

Requires

BORN

14111