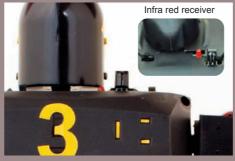

## P.H.I.L.O. Programmable Humanoid In Lifelike Operation

( A RoboBrothers' Project) Designed in USA

RoboPhilo is armed with 20 servos allowing turning movement of the head, waist and thighs in addition to standard joint movement of the limbs. RoboPhilo comes with a powerful robot controller with 24 servo channels and up to 8 I/O interface. A specialized interrupt driven kernel is used to handle motion and remote controls on demand.

RoboPhilo is readily

programmable directly from your PC to design and perform your personalized movements.

Catalog 2008 oos