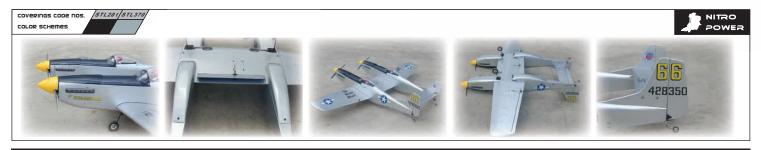

## Sport-Scale Rambler 45 .... (8) A099 Wing Span Flying Weight Fuselage Length Wing Area 63 in / 1600 mm 51 in / 1290 mm 660 sq in / 42.6 sq dm 6 lbs / 2700 g Requires 2-stroke 0.4-0.46 or 4-stroke 0.7 engine, 5-channel radio w/ 5 standard servos and 1 low profile retract servo Good looking aerobatics sports model Top quality balsa and plywood construction Premium hand iron-on covering film Built-up wings Perfect for intermediate flyers who want maneuverability Pre-installed retractable landing gears Comes with all hardware and accessories Available in blue or purple color scheme |STL201|STL251|STL100|STL312 COLOR coverings cope nos COLOR COLOR SCHEME