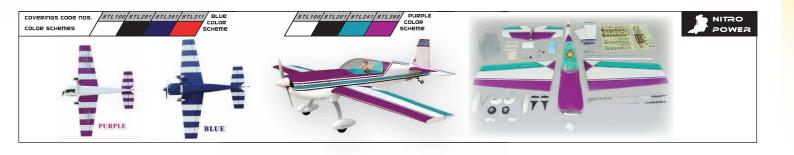

## Extra 300-120S A0245

| Wing Span       | Wing Area              |
|-----------------|------------------------|
| 69 in / 1750 mm | 845 sq in / 54.5 sq dm |
| Requires        |                        |

Flying Weight 10 lbs / 4550 g Fuselage Length 61.5 in / 1560 mm

Catalog 2008 oos

OIO The World Models