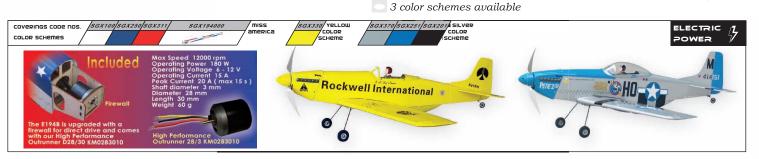

# P-51 Mustang - EP

| Wing Span         | Wing Area              | Flying Weight | Fuselage Length  |
|-------------------|------------------------|---------------|------------------|
| 39.5 in / 1000 mm | 282 sq in / 18.2 sq dm | 26 oz / 740 g | 34.5 in / 880 mm |
| Requires          |                        |               |                  |

4-channel radio w/ 4 micro servos,

20A brushless ESC,

3 cells 11.1V 2100 mAh Li-Po battery & charger

HIGH PERFORMANCE KM0283010 Outrunner Motor Included! Scaled park flyer fabricated with top quality balsa / plywood and covered with genuine heat shrink covering. Strong wood structure and tough covering give the airframe the best load to weight ratio and capability for further power upgrades

- Full house controls ( aileron, elevator, rudder, and throttle ) extend maneuvering limits and deliver scale flying
- Fully symmetrical airfoil that enhance aerobatics performance Strong and light pre-painted fiber glass cowling
- All necessary hardware and accessories provided, including the Ultralite pilot which greatly enhance scaled look without weight penalty