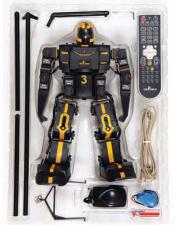

# QUALITY ARF MODELS FOR EVERY HOBBY ENTHUSIAST

42013

The World Models Manufacturing Co., LTD. www.theworldmodels.com Taking a break from flying, World Models set the RoboPhilo on his feet.

Weight : 1.2Kg (1200g) with battery

36KHz controller
 36KHz receiver
 6V Ni-MH battery
 7.2V 1000mA charger

Hanger Stand

Graphical motion editor software

Included : • PCB unit

## P.H.I.L.O. Programmable Humanoid In Lifelike Operation

( A RoboBrothers' Project) Designed in USA

RoboPhilo is armed with 20 servos allowing turning movement of the head, waist and thighs in addition to standard joint movement of the limbs. RoboPhilo comes with a powerful robot controller with 24 servo channels and up to 8 I/O interface. A specialized interrupt driven kernel is used to handle motion and remote controls on demand.

RoboPhilo is readily

programmable directly from your PC to design and perform your personalized movements.

Catalog 2008 oos