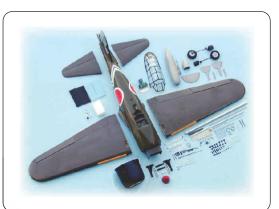

## Zero G.S. A122

| Wing Span       | Wing Area               | Flying Weight             | Fuselage Length |
|-----------------|-------------------------|---------------------------|-----------------|
| 80 in / 2030 mm | 1138 sq in / 73.4 sq dm | 15.5-17 lbs / 7100-7700 g | 68 in / 1730 mm |
| Requires        |                         |                           |                 |

2-stroke 1.6 (glow) engine,

6-channel radio w/ 7 standard servos and 2 low profile retract servos

The World's Giant Scale warbirds collection Top quality wood construction with fiberglass fuselage

Anti-vibration engine mount

Detachable 2-piece main wing

Detachable stabilizer

Spring loaded retractable landing gears

Scale plastic spinner with aluminum backplate

- Pre-hinged flaps for smoother landing
- Elevator bellcrank to eliminate any differential throw
- Fiberglass cowling comes pre-painted with 3D template
- Canopy and pilot figure come pre-painted (Drop Tank Optional)