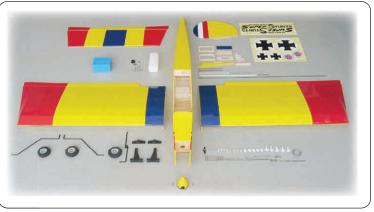

# Fundly Suppose Stund 40 ADDS Ming Span Wing Area Flying Weight Fuselage Length 66.5 in / 1690 mm 882 sq in / 56.9 sq dm 5.5 lbs / 2500 g 57 in / 1450 mm Requires 2-stroke 0.4 engine, 4-channel radio w/ 5 standard servos

X

Fun fly aerobatics

- Top quality balsa and plywood construction
- Premium hand iron-on covering film
- Comes with all hardware and accessories

- Top quality balsa and plywood construction
- Premium hand iron-on covering film
- Comes with all hardware and accessories
- An extra channel and 2 more servos are needed
- if you want to use the flaps