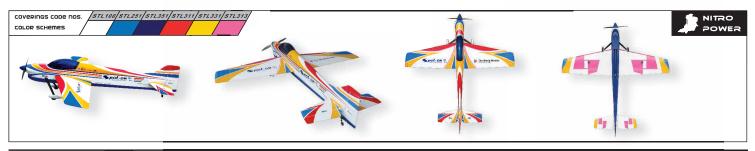

# Sky Raider Mach I

| 7 (1 7 7 1 (                                 |                        |                  |                 |
|----------------------------------------------|------------------------|------------------|-----------------|
| Wing Span                                    | Wing Area              | Flying Weight    | Fuselage Length |
| 65.5 in / 1660 mm                            | 725 sq in / 46.8 sq dm | 5.5 lbs / 2450 g | 53 in / 1350 mm |
| Requires                                     |                        |                  |                 |
| 2-stroke 0.4 engine,<br>4-channel radio w/ 4 | standard servos        |                  |                 |

- Trainer for beginners
- Stable flight and fantastic self-recovery characteristics
- Semi-symmetrical airfoil
- Premium hand iron-on covering film
- Comes with all hardware and accessories
- Tricycle landing gear
- Available in blue, red or yellow color scheme