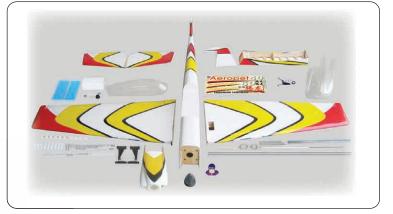

# AeroPet 50

| Wing Span       | Wing Area                | Flying Weight  | Fuselage Length   |
|-----------------|--------------------------|----------------|-------------------|
| 55 in / 1400 mm | 576.5 sq in / 1400 sq dm | 5 lbs / 2280 g | 57.5 in / 1460 mm |
| Requires        |                          |                |                   |

4-stroke 0.52-0.7 engine,

X

5-channel radio w/ 5 standard servos and 1 low profile retract servo

- All balsa and wood construction
- Comes with all hardware and accessories
- Premium hand iron-on covering
- Plug-in rib wings
- Pull-pull system for rudder
- Pre-installed retractable landing gears
- Hand-painted fiberglass cowling with 3D transparent template

- Scale aerobatics model airplane
- Top quality balsa and plywood construction covered with genuine heat shrink World Models' ToughLon covering
- Hand painted fiberglass cowling with 3D template
- Comes with all hardware and accessories