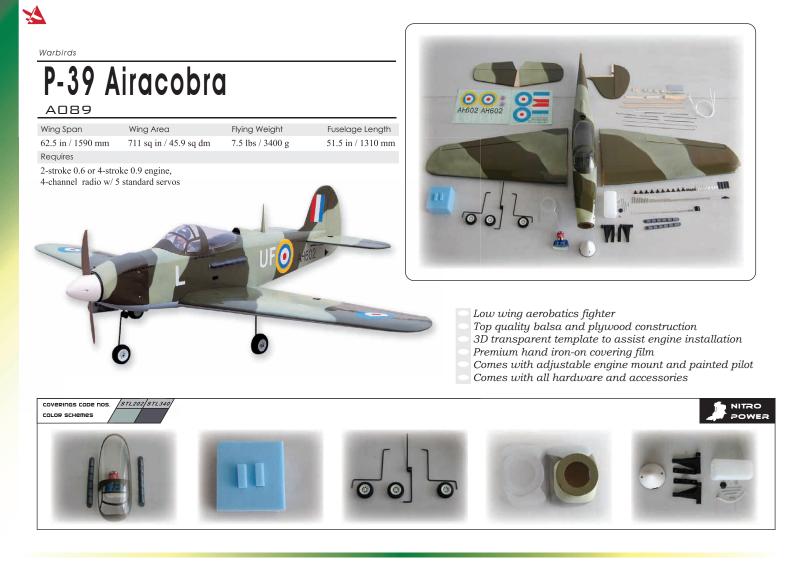

#### Warbirds

# Zero Fighter - 60S

- Wing Span Wing Area Flying Weight Fuselage Length 60 in / 1520 mm 7.5 lbs / 3400 g 45.5 in / 1150 mm 635 sq in / 41 sq dm Requires
- 2-stroke 0.61 engine,

6-channel radio w/ 6 standard servos and 1 low profile retract servo

- Top quality wood construction with fiberglass fuselage Painted cowling by fuel proof paint Fuel proof decals and factory painted pilot figures
- 3D transparent template to assist engine installation
- Premium hand iron-on covering film
- Comes with all hardware and accessories

Premium hand iron-on covering film

Fuel proof decals and factory painted pilot figures Functional split flap and pre-installed retracts Comes with all hardware and accessories