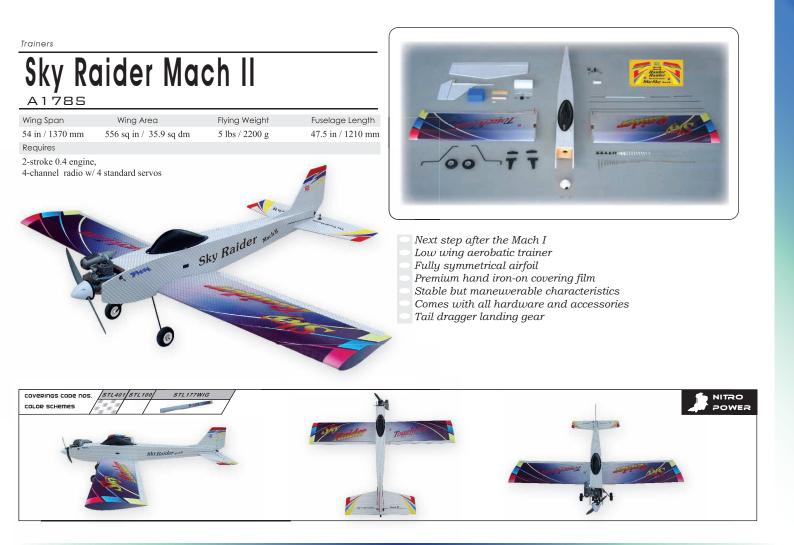

### Sky Raider Mach II A178R

Wing Span 54 in / 1370 mm

Wing Area

556 sq in / 35.9 sq dm

Fuselage Length 47.5 in / 1210 mm

2-stroke 0.4 engine, 4-channel radio w/4 standard servos

Next step after the Mach-I

- Low wing aerobatic trainer
- Fully symmetrical airfoil
- Premium hand iron-on covering film
- Stable but maneuverable characteristics
- Comes with all hardware and accessories
- Tail dragger landing gear

Flying Weight

5 lbs / 2200 g

Catalog 2008 озг