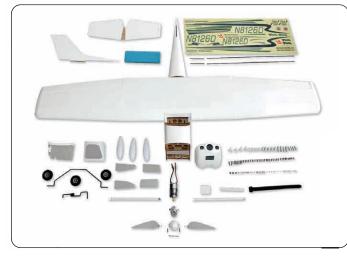

### Electric EP - Sailor EP-sailor E159 Wing Span Flying Weight Fuselage Length Wing Area 78 in / 1980 mm 665 sq in / 42.9 sq dm 3 lbs / 1380 g 40.5 in / 1030 mm Requires 3-channel radio w/ 2 mini servos, 30A speed controller with brake and 7 cells 1800 mAh hump pack battery Detachable 2-piece wing Flat bottom polyhedral wing contributes lift and stability Ready for adventurous thermal-chasing Efficient airfoil and power system enable the EP-Sailor to remain aloft for 15 minutes. (With proper throttle control on a 7-cell 1800 mAh battery) Available in white or yellow color scheme Comes with all hardware & accessories COVERINGS CODE NOS Yello LECTRIC COLOR SCHEMES