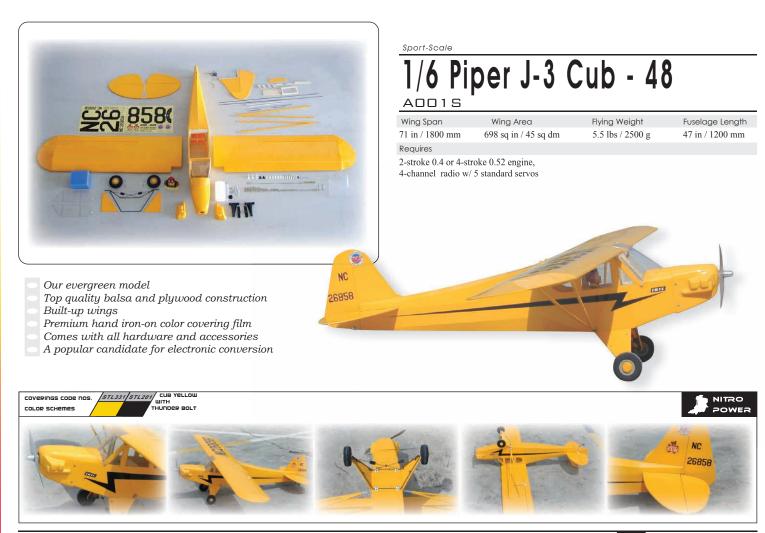

# 1/5 Piper J-3 Cub

000

| Wing Span       | Wing Area              | Flying Weight  | Fuselage Length |
|-----------------|------------------------|----------------|-----------------|
| 84 in / 2130 mm | 968 sq in / 62.5 sq dm | 8 lbs / 3660 g | 54 in / 1370 mm |
| Requires        |                        |                |                 |

2-stroke 0.6 or 4-stroke 0.7 engine, 4-channel radio w/ 5 standard servos

- | 1/5 scale with astonishing scale look
- All wood construction with pre-painted fiberglass cowling
- Detachable main wing with dual aileron servos
- Unique double pushrod connector for split elevator
- All necessary hardware including dummy engine and pilot provided

Catalog 2008 ois