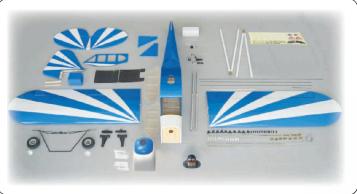

# 1/5 Clipped Wing Cub

| Wing Span       | Wing Area              | Flying Weight  |  |
|-----------------|------------------------|----------------|--|
| 73 in / 1860 mm | 818 sq in / 52.8 sq dm | 8 lbs / 3660 g |  |
| Requires        |                        |                |  |

2-stroke 0.6 or 4-stroke 0.7 engine, 4-channel radio w/ 5 standard servos

Fuselage Length

<u>194550</u>

Catalog 2008 orz