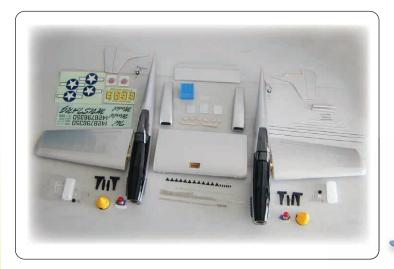

## Spitfire 60 (Spitfire 1/7) A127

Wing Span 63 in / 1600 mm

Wing Area 704 sq in / 45.5 sq dm

Flying Weight

7.5 lbs / 3300 g

Fuselage Length 53.5 in / 1350 mm

Requires

2-stroke 0.61 or 4-stroke 0.7 engine,

6-channel radio w/ 6 standard servos and 1 low profile retract servo

The World's 1/7 Scale warbirds collection Scale plastic spinner with aluminum backplate Functional flaps for smoother landing Pre-painted fibreglass cowling with 3-D template Detailed warbird pilot figure with removable helmet Pre-installed retractable landing gear Premium hand iron-on covering film All hardware and accessories included