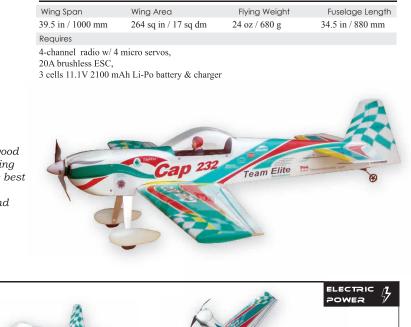

Electric

E229

Cap 232 EP

Aerobatic park flyer fabricated with top quality balsa and plywood Covered with genuine heat shrink World Models' LighTex covering Strong wood structure and tough covering give the airframe the best load to weight ratio

- Full house controls (ailerons, elevator, rudder and throttle) extend maneuvering limits
- Strong and light pre-painted fibreglass cowling
- Ultralite Pilot included
- Comes with high performance direct drive outrunner motor
- Aluminium landing gear with wheel pants enhance scale look