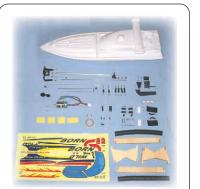

# Born Wild

 Length
 Beam
 Power

 780 mm
 230 mm
 7.2V geared 550 motor

 Requires
 Requires
 Requires

2-channel radio w/ 2 servos, 6 cells battery and charger

Requires

BORN

14111