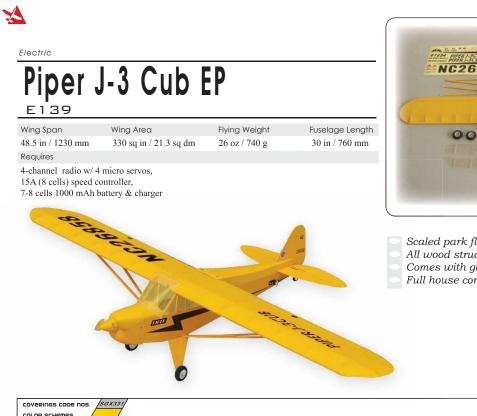

Full house controls (ailerons, elevators, rudder, and throttle)

Aerobatic version of the classic yellow Piper J-3 Cub shorter wing for better aerobatics performance

Scaled park flyer fabricated with top quality balsa and plywood

- All wood structure and covered like the real plane
- Full house controls ( ailerons, elevator, rudder, and throttle )
- Comes with geared speed 400 motor and propeller
- Available three color schemes, Blue , Red and Cub Yellow

### Clipped Wing Cub EP E139C

Wing Span 40 in / 1016 mm

Wing Area

272.8 sq in / 17.6 sq dm

Flying Weight 26 oz / 740 g

Fuselage Length 30 in / 760 mm

Requires 4-channel radio w/ 4 micro servos, 15A (8 cells) speed controller, 7-8 cells 1000 mAh battery & charger