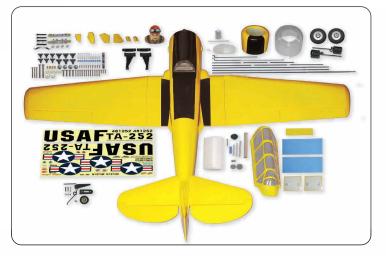

|
|   |   |   |   |

| Wing Span       | Wing Area              | Flying Weight            |
|-----------------|------------------------|--------------------------|
| 72 in / 1830 mm | 777 sq in / 50.1 sq dm | $8.4 \ lbs$ / $3800 \ g$ |
| Requires        |                        |                          |

4-stroke 0.91 engine,

6-channel radio w/ 6 standard servos and 1 low profile retract servo



Fuselage Length

51.5 in / 1310 mm

- The World's 1/ 7 scale warbirds collection
- Top quality balsa and plywood construction
- Pre-installed retractable landing gears
- > Functional split flaps for scale look and smooth landing
- Pre-painted fiberglass cowling with 3D transparent template
- Covered with hand iron-on World Models' ToughLon coverings
- Comes with all hardware and accessories















026 The World Models



X

## P-51 Mustang G.S.

|   | A100S1, A100S2 | 2, A10053 | , A10054, | A10055 |
|---|----------------|-----------|-----------|--------|
| 2 |                |           |           |        |

| wing span         | wing Area               | Flying weight   | Fuselage Length   |
|-------------------|-------------------------|-----------------|-------------------|
| 80.5 in / 2040 mm | 1155 sq in / 74.5 sq dm | 15 lbs / 6800 g | 70.5 in / 1790 mm |
| Requires          |                         |                 |                   |

2-stroke 1.6 (glow) or 4-stroke 1.8 (glow) engine,

6-channel radio w/ 7 standard servos and 2 low profile retract servos

A10051 (Ridge Runner)



The World's Giant Scale warbirds collection

- Scale plastic spinner with a