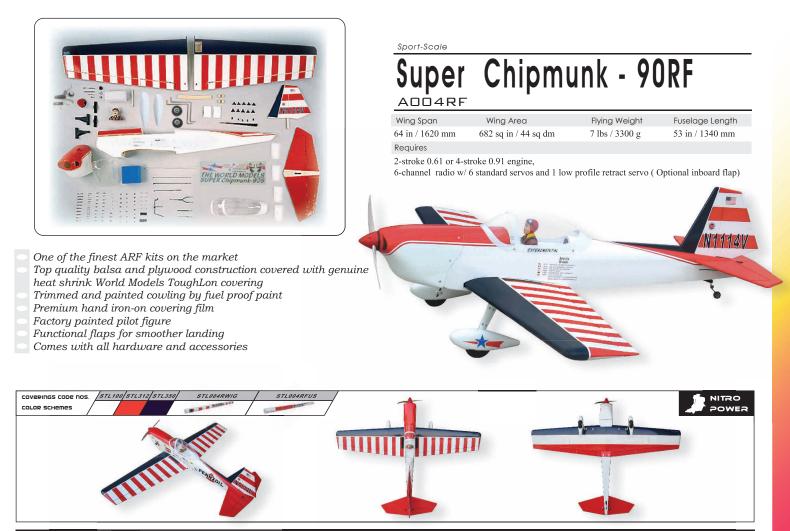

- Scale aerobatics model airplane
- Top quality balsa and plywood construction covered with genuine heat shrink World Models' ToughLon covering
- Hand painted fiberglass cowling with 3D template
- Comes with all hardware and accessories