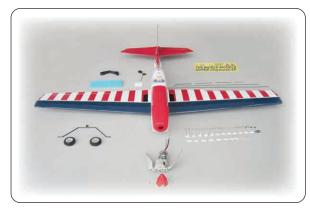

Electric

**Rambler EP** 

Aerobatic park flyer fabricated with top quality balsa / plywood and covered with genuine heat shrink World Models' LighTex covering Strong wood structure and tough covering give the airframe the best load to weight ratio and capability for further power upgrades Full house controls ( ailerons, elevator, rudder and throttle ) extend maneuvering limits