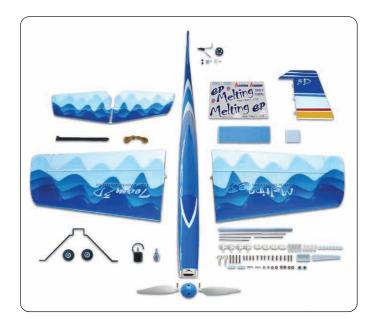

### Melting EP E259

Wing Span Wing Area Flying Weight 346 sq in / 22.3 sq dm 36.5 in / 930 mm 26.5 oz / 750 g Requires

4-channel radio w/ 4 micro servos,

20A brushless ESC, 3 cells 11.1V 2100 mAh Li-Po battery and charger

Aerobatic park flyer fabricated with top quality balsa and plywood Covered with genuine heat shrink World Models' LighTex covering Strong wood structure and tough covering give the airframe the best load to weight ratio

Full house controls (ailerons, elevator, rudder and throttle) extend maneuvering limits

Comes with high performance direct drive outrunner motor

1

2

Fuselage Length

41.5 in / 1050 mm