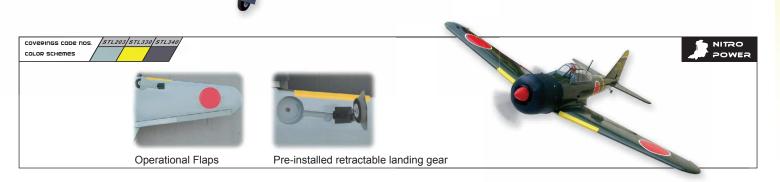

## Zero G.S. A122

| Wing Span       | Wing Area               | Flying Weight             | Fuselage Length |
|-----------------|-------------------------|---------------------------|-----------------|
| 80 in / 2030 mm | 1138 sq in / 73.4 sq dm | 15.5-17 lbs / 7100-7700 g | 68 in / 1730 mm |
| Requires        |                         |                           |                 |

2-stroke 1.6 (glow) engine,

6-channel radio w/ 7 standard servos and 2 low profile retract servos

The World's Giant Scale warbirds collection Top quality wood construction with fiberglass fuselage

Anti-vibration engine mount

Detachable 2-piece main wing

Detachable stabilizer

Spring loaded retractable landing gears

Scale plastic spinner with aluminum backplate

- Pre-hinged flaps for smoother landing
- Elevator bellcrank to eliminate any differential throw
- Fiberglass cowling comes pre-painted with 3D template
- Canopy and pilot figure come pre-painted (Drop Tank Optional)

The World's 1/7 Scale warbirds collection Functional flaps for smoother landing Pre-installed retracts operating in the scale manner Pre-painted fiberglass cowling with 3-D template Detailed warbird pilot figure with removable helmet Premium hand iron-on covering film Hand painted camouflage color scheme All hardware and accessories included