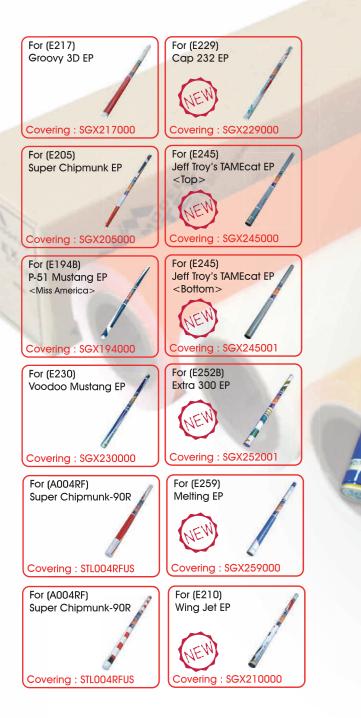

### Electric Jeff Troy's TAMEcat EP E245

|                   |                        |               | -               |
|-------------------|------------------------|---------------|-----------------|
| Wing Span         | Wing Area              | Flying Weight | Fuselage Length |
| 39.5 in / 1000 mm | 273 sq in / 17.6 sq dm | 24 oz / 680 g | 29 in / 732 mm  |
| Requires          |                        |               |                 |
|                   |                        |               |                 |

4-channel radio w/ 4 micro servos,

20A brushless ESC, 3 cells 11.1V 2100mAh Li-Po battery and charger

Aerobatic park flyer fabricated with top quality balsa and plywood Covered with genuine heat shrink World Models' LighTex coverings Strong wood structure and tough covering give the airframe the best load to weight ratio