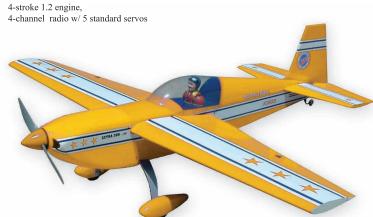

- Scale aerobatics model airplane
- Top quality balsa and plywood construction covered with genuine heat shrink World Models' ToughLon covering
- Hand painted fiberglass cowling with 3D template
- Comes with all hardware and accessories