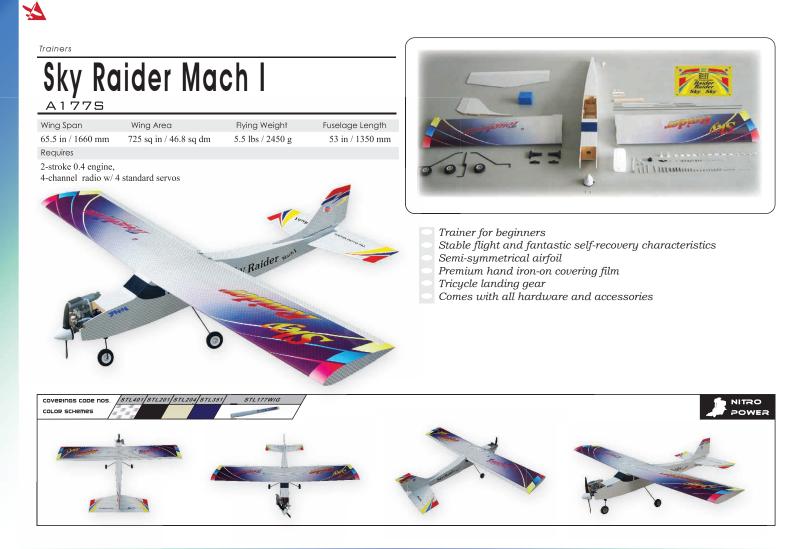

# Sky Raider Mach I

| 7 (1 7 7 1 (                                 |                        |                  |                 |
|----------------------------------------------|------------------------|------------------|-----------------|
| Wing Span                                    | Wing Area              | Flying Weight    | Fuselage Length |
| 65.5 in / 1660 mm                            | 725 sq in / 46.8 sq dm | 5.5 lbs / 2450 g | 53 in / 1350 mm |
| Requires                                     |                        |                  |                 |
| 2-stroke 0.4 engine,<br>4-channel radio w/ 4 | standard servos        |                  |                 |

- Trainer for beginners
- Stable flight and fantastic self-recovery characteristics
- Semi-symmetrical airfoil
- Premium hand iron-on covering film
- Comes with all hardware and accessories
- Tricycle landing gear
- Available in blue, red or yellow color scheme