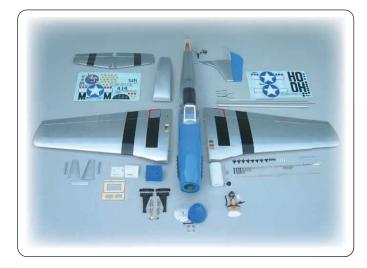

## P-51 Mustang G.S.

|   | A100S1, A100S2 | 2, A10053 | , A10054, | A10055 |
|---|----------------|-----------|-----------|--------|
| 2 |                |           |           |        |

| wing span         | wing Area               | Flying weight   | Fuselage Length   |
|-------------------|-------------------------|-----------------|-------------------|
| 80.5 in / 2040 mm | 1155 sq in / 74.5 sq dm | 15 lbs / 6800 g | 70.5 in / 1790 mm |
| Requires          |                         |                 |                   |

2-stroke 1.6 (glow) or 4-stroke 1.8 (glow) engine,

6-channel radio w/ 7 standard servos and 2 low profile retract servos

A10051 (Ridge Runner)

The World's Giant Scale warbirds collection

- Scale plastic spinner with aluminum backplate
- Detachable 2 piece main wing
- Detachable stabilizer
- Spring loaded mechanical retractable landing gears
- Large main wheels (dim 103mm / 4 in.)
- Pre-hinged flaps for smoother landing
- Pull-pull controls on rudder and elevator for more precise control
- Elevator bellcrank to eliminate any differential throw
- Hand painted fiberglass cowling with 3D template
- Hand painted canopy and pilot figure
- Premium hand iron-on covering film Comes with all hardware and accessories

Aloosz (Double Trouble)

Alooss (Dolly)

A10054 (Rockwell)

Catalog 2008 ozz