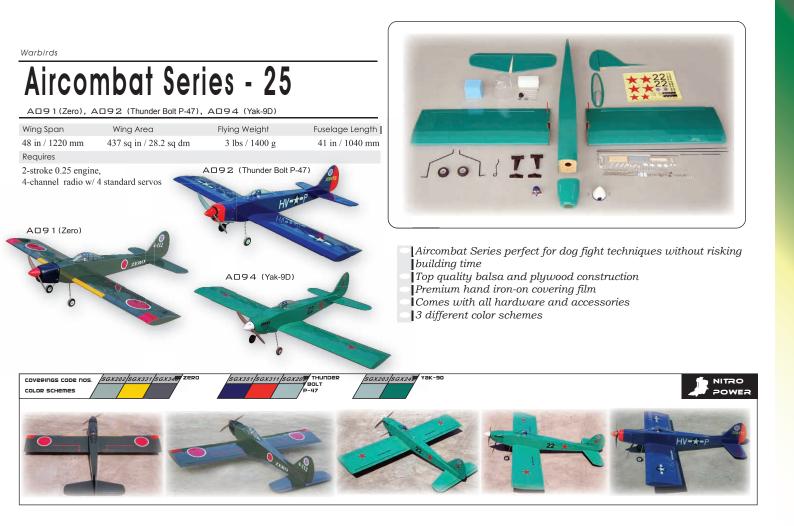

## Sport-Scale Ultimate 120R

X

Scale aerobatics model airplane

Top quality balsa and plywood construction Premium hand iron-on covering film

Pre-painted fibreglass cowling with 3D template Comes with all hardware and accessories

## Sport-Scale

## Extra 300-120S A0245

| Wing Span       | Wing Area              |
|-----------------|------------------------|
| 69 in / 1750 mm | 845 sq in / 54.5 sq dm |
| Requires        |                        |

Flying Weight 10 lbs / 4550 g Fuselage Length 61.5 in / 1560 mm

Catalog 2008 oos

OIO The World Models