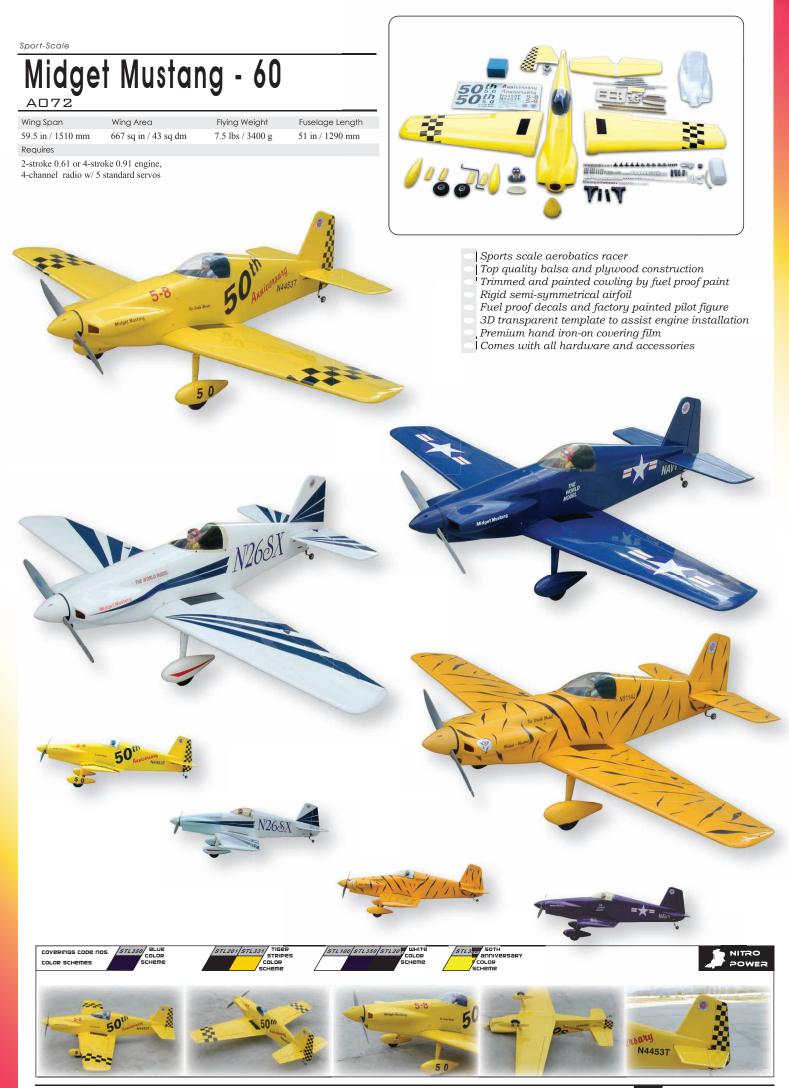

# Zero Fighter - 60S

- Wing Span Wing Area Flying Weight Fuselage Length 60 in / 1520 mm 7.5 lbs / 3400 g 45.5 in / 1150 mm 635 sq in / 41 sq dm Requires
- 2-stroke 0.61 engine,

6-channel radio w/ 6 standard servos and 1 low profile retract servo

- Top quality wood construction with fiberglass fuselage Painted cowling by fuel proof paint Fuel proof decals and factory painted pilot figures
- 3D transparent template to assist engine installation
- Premium hand iron-on covering film
- Comes with all hardware and accessories

Premium hand iron-on covering film

Fuel proof decals and factory painted pilot figures Functional split flap and pre-installed retracts Comes with all hardware and accessories