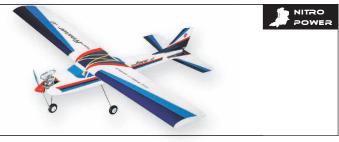

## Super Frontier Senior - 46 AD88

Wing Span Wing Area

80 in / 2040 mm 1232 sq in / 79.5 sq dm

Requires

#### 2-stroke 0.46 engine,

4-channel radio w/ 5 standard servos (optional aileron control)

Catalog 2008 035

The best second plane for transition from shoulder wing to low wing trainer

- Semi-symmetrical airfoil
- Detachable stabilizer
- Pre-hinged flaps for smoother landing
- Top quality balsa and plywood construction
- Painted pilot figure included
- Comes with all hardware and accessories
- Available in yellow or white color scheme
- An extra channel and 1 more servo is needed if you want to use flaps