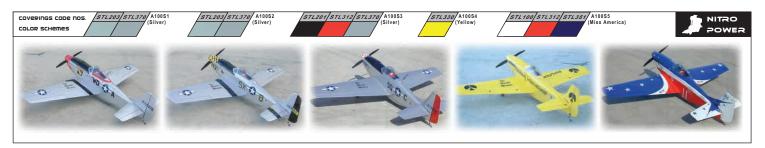

## P-51 Mustang G.S.

|   | A100S1, A100S2 | 2, A10053 | , A10054, | A10055 |
|---|----------------|-----------|-----------|--------|
| 2 |                |           |           |        |

| wing span         | wing Area               | Flying weight   | Fuselage Length   |
|-------------------|-------------------------|-----------------|-------------------|
| 80.5 in / 2040 mm | 1155 sq in / 74.5 sq dm | 15 lbs / 6800 g | 70.5 in / 1790 mm |
| Requires          |                         |                 |                   |

2-stroke 1.6 (glow) or 4-stroke 1.8 (glow) engine,

6-channel radio w/ 7 standard servos and 2 low profile retract servos

A10051 (Ridge Runner)

The World's Giant Scale warbirds collection

- Scale plastic spinner with aluminum backplate
- Detachable 2 piece main wing
- Detachable stabilizer
- Spring loaded mechanical retractable landing gears
- Large main wheels (dim 103mm / 4 in.)
- Pre-hinged flaps for smoother landing
- Pull-pull controls on rudder and elevator for more precise control
- Elevator bellcrank to eliminate any differential throw
- Hand painted fiberglass cowling with 3D template
- Hand painted canopy and pilot figure
- Premium hand iron-on covering film Comes with all hardware and accessories

Aloosz (Double Trouble)

Alooss (Dolly)

A10054 (Rockwell)

Catalog 2008 ozz