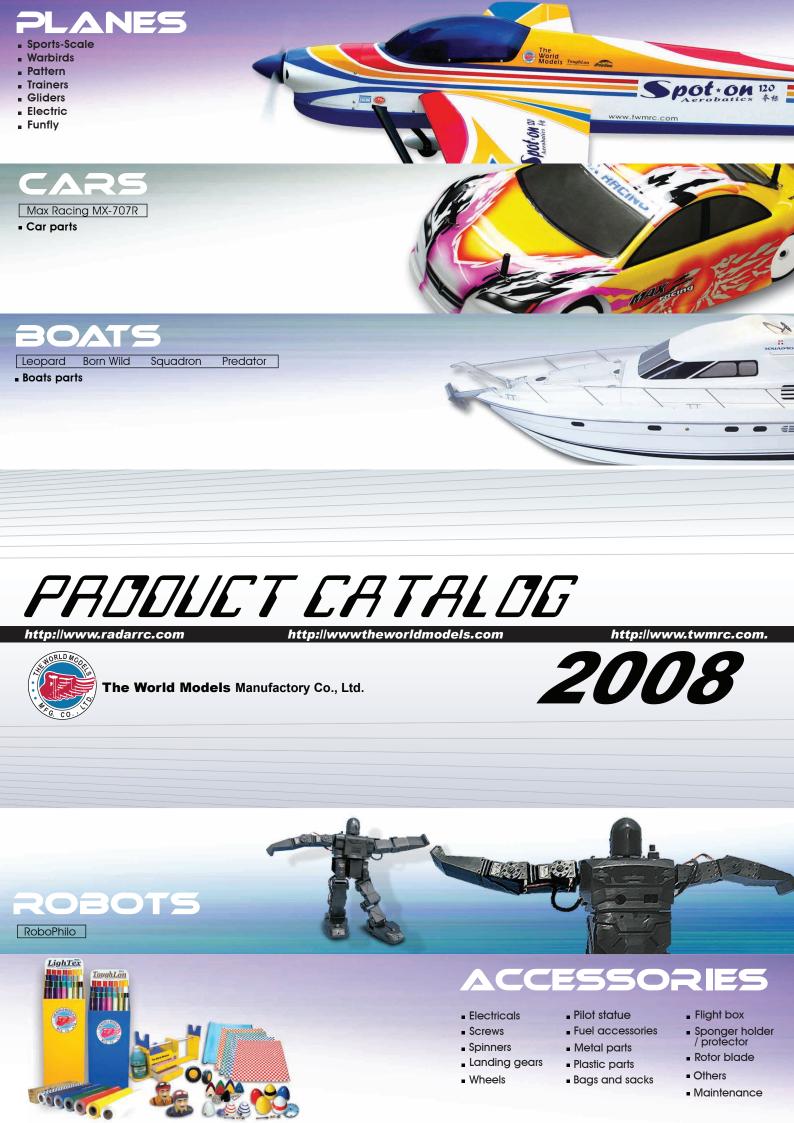

# QUALITY ARF MODELS FOR EVERY HOBBY ENTHUSIAST

42013

The World Models Manufacturing Co., LTD. www.theworldmodels.com Taking a break from flying, World Models set the RoboPhilo on his feet.

Weight : 1.2Kg (1200g) with battery