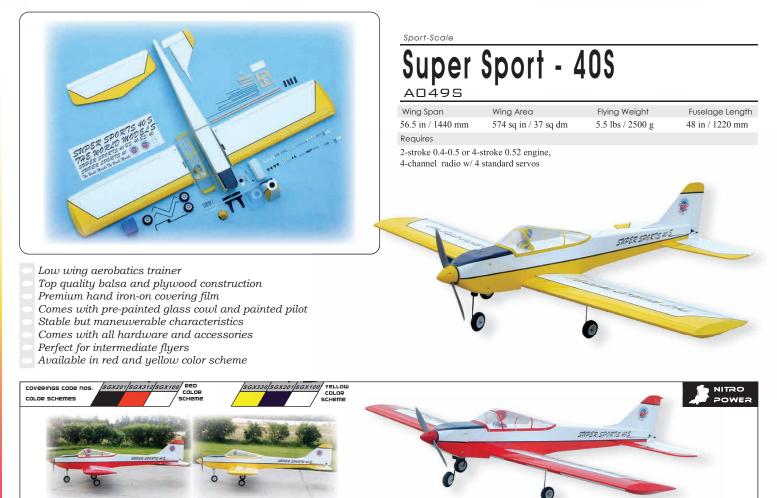

interface. A specialized interrupt driven kernel is used to handle motion and remote controls on demand.

RoboPhilo is readily

programmable directly from your PC to design and perform your personalized movements.















Catalog 2008 oos

# Ultimate 40S





## Sport-Scale Ultimate 120R

X





Scale aerobatics model airplane

Top quality balsa and plywood construction Premium hand iron-on covering film

Pre-painted fibreglass cowling with 3D template Comes with all hardware and accessories

## Sport-Scale

## Extra 300-120S A0245

| Wing Span       | Wing Area              |
|-----------------|------------------------|
| 69 in / 1750 mm | 845 sq in / 54.5 sq dm |
| Requires        |                        |

Flying Weight 10 lbs / 4550 g Fuselage Length 61.5 in / 1560 mm















Catalog 2008 oos



OIO The World Models

## Sport-Scale Rambler 45 .... (8) A099 Wing Span Flying Weight Fuselage Length Wing Area 63 in / 1600 mm 51 in / 1290 mm 660 sq in / 42.6 sq dm 6 lbs / 2700 g Requires 2-stroke 0.4-0.46 or 4-stroke 0.7 engine, 5-channel radio w/ 5 standard servos and 1 low profile retract servo Good looking aerobatics sports model Top quality balsa and plywood construction Premium hand iron-on covering film Built-up wings Perfect for intermediate flyers who want maneuverability Pre-installed retractable landing gears Comes with all hardware and accessories Available in blue or purple color scheme |STL201|STL251|STL100|STL312 COLOR coverings cope nos COLOR COLOR SCHEME



#### Plug-in rib wings

A

- Hand-painted fibreglass cowling with 3D transparent templat