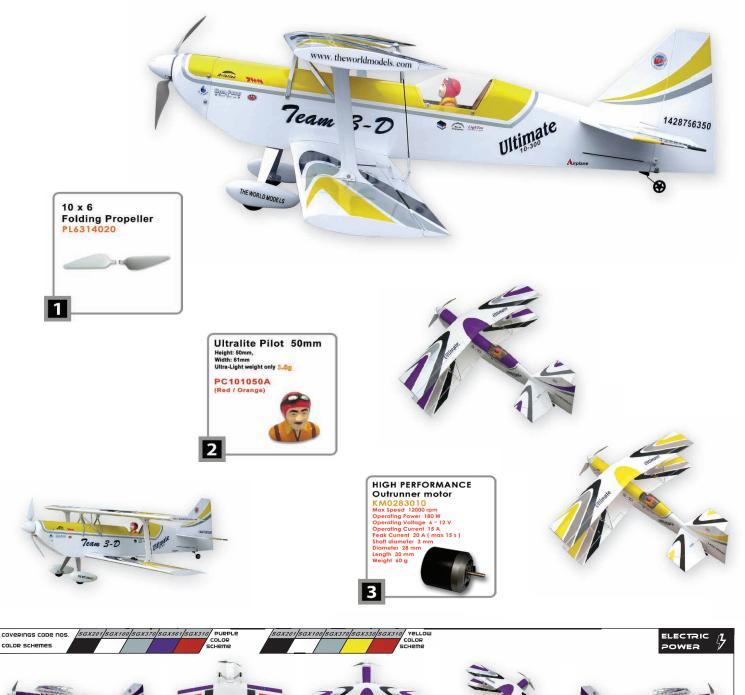

# Ultimate - 90

 Wing Span
 Wing Area
 Flying Weight
 Fuselage Length

 49 in / 1240 mm
 818 sq in / 1240 sq dm
 8.1 lbs / 3700 g
 52.5 in / 1330 mm

 Requires
 4-stroke 0.91 engine,
 4-channel radio w/ 5 standard servos
 5000 mm

 Visit of the serves

7eam 3-D

- Top quality balsa and plywood construction
- Hand-ironed on covering film
- Pre-painted fiberglass cowling
- Built-up wings with symmetrical airfoil
- All necessary hardware included
- Available in two color schemes :
- ( Purple and Yellow)