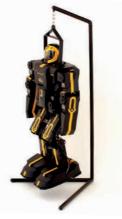

# QUALITY ARF MODELS FOR EVERY HOBBY ENTHUSIAST

42013

The World Models Manufacturing Co., LTD. www.theworldmodels.com Taking a break from flying, World Models set the RoboPhilo on his feet.

Weight : 1.2Kg (1200g) with battery

36KHz controller
 36KHz receiver
 6V Ni-MH battery
 7.2V 1000mA charger

Hanger Stand

Graphical motion editor software

Included : • PCB unit

## P.H.I.L.O. Programmable Humanoid In Lifelike Operation

( A RoboBrothers' Project) Designed in USA

RoboPhilo is armed with 20 servos allowing turning movement of the head, waist and thighs in addition to standard joint movement of the limbs. RoboPhilo comes with a powerful robot controller with 24 servo channels and up to 8 I/O interface. A specialized interrupt driven kernel is used to handle motion and remote controls on demand.

RoboPhilo is readily

programmable directly from your PC to design and perform your personalized movements.

Catalog 2008 oos