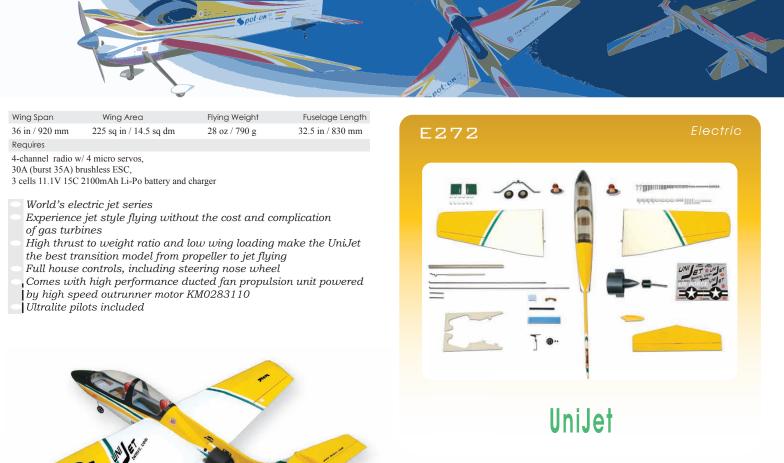

4-channel radio w/ 4 micro servos,

20A brushless ESC,

3 cells 11.1V 2100 mAh Li-Po battery & charger

HIGH PERFORMANCE KM0283010 Outrunner Motor Included! Scaled park flyer fabricated with top quality balsa / plywood and covered with genuine heat shrink covering. Strong wood structure and tough covering give the airframe the best load to weight ratio and capability for further power upgrades

- Full house controls ( aileron, elevator, rudder, and throttle ) extend maneuvering limits and deliver scale flying
- Fully symmetrical airfoil that enhance aerobatics performance Strong and light pre-painted fiber glass cowling
- All necessary hardware and accessories provided, including the Ultralite pilot which greatly enhance scaled look without weight penalty