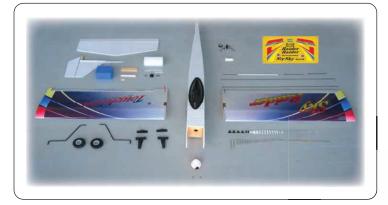

# Sky Raider Mach I

| 7 (1 7 7 1 (                                 |                        |                  |                 |
|----------------------------------------------|------------------------|------------------|-----------------|
| Wing Span                                    | Wing Area              | Flying Weight    | Fuselage Length |
| 65.5 in / 1660 mm                            | 725 sq in / 46.8 sq dm | 5.5 lbs / 2450 g | 53 in / 1350 mm |
| Requires                                     |                        |                  |                 |
| 2-stroke 0.4 engine,<br>4-channel radio w/ 4 | standard servos        |                  |                 |

- Trainer for beginners
- Stable flight and fantastic self-recovery characteristics
- Semi-symmetrical airfoil
- Premium hand iron-on covering film
- Comes with all hardware and accessories
- Tricycle landing gear
- Available in blue, red or yellow color scheme