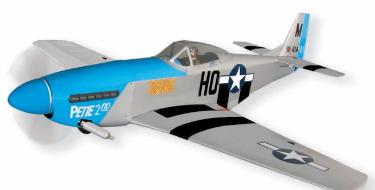

## P-51 Mustang G.S.

|   | A100S1, A100S2 | 2, A10053 | , A10054, | A10055 |
|---|----------------|-----------|-----------|--------|
| 2 |                |           |           |        |

| wing span         | wing Area               | Flying weight   | Fuselage Length   |
|-------------------|-------------------------|-----------------|-------------------|
| 80.5 in / 2040 mm | 1155 sq in / 74.5 sq dm | 15 lbs / 6800 g | 70.5 in / 1790 mm |
| Requires          |                         |                 |                   |

2-stroke 1.6 (glow) or 4-stroke 1.8 (glow) engine,

6-channel radio w/ 7 standard servos and 2 low profile retract servos

A10051 (Ridge Runner)

The World's Giant Scale warbirds collection

- Scale plastic spinner with aluminum backplate
- Detachable 2 piece main wing
- Detachable stabilizer
- Spring loaded mechanical retractable landing gears
- Large main wheels (dim 103mm / 4 in.)
- Pre-hinged flaps for smoother landing
- Pull-pull controls on rudder and elevator for more precise control
- Elevator bellcrank to eliminate any differential throw
- Hand painted fiberglass cowling with 3D template
- Hand painted canopy and pilot figure
- Premium hand iron-on covering film Comes with all hardware and accessories