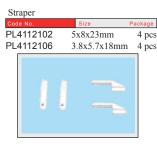

9x0.7mm           | 12 pcs           |
| PL6610202     | d3.1xD11x0.7mm          |                  |
| PL6610203     | d3.6xD12x0.9mn          | 1                |
| PL6610204     | d4.1xD14x0.9mm          | 1                |
| 0<br>0<br>0   | • • •<br>• • •<br>• • • |                  |
| Heavy Duty se |                         |                  |
| PL4120250     | Size<br>3x21x40mm       | Package<br>2 pcs |
| PL4120300     |                         | 2 pcs<br>2 pcs   |
| PL4120350     |                         | 2 pes            |
| PL4120600     | 3x21x69mm               | 1 pc             |
| PL4120800     | 3x21x89mm               | 1 pc             |
|               |                         |                  |
| (with Bearin  | ngs)                    |                  |







| Nylon Bolt |           |         |
|------------|-----------|---------|
| Code No.   | Size      | Package |
| PL6510201  | M2.5x20mm | 10 pcs  |
| PL6510202  | M3x25mm   | 10 pcs  |
| PL6510203  | M3.5x30mm | 10 pcs  |
| PL6510204  | M4x35mm   | 10 pcs  |
|            |           |         |

| Engine Mount    |           |          |         |
|-----------------|-----------|----------|---------|
| Code No.        |           | Size     | Package |
| PL5111010       |           | 10       | 1 set   |
| PL5111020(2 pa  |           | 15-40    | 1 set   |
| PL5111030 (4 pa | arts)     | 20-48    | 1 set   |
| PL5111040(small | l 'T")    | 40-60    | 1 set   |
| PL5111050(4 pa  | rts)      | 40-60    | 1 set   |
| PL5111060(Larg  | e 'T")    | 60-120   | 1 set   |
| PL5111070(4 pa  | rts)