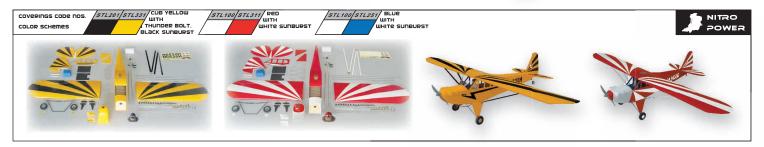

- 1/5 scale with astonishing scale looks
- All wood construction with pre-painted fiberglass cowling
- Detachable main wing with dual aileron servos
- Unique double pushrod connector for split elevator
- All necessary hardware including dummy engine and pilot provided
- Available in three color schemes :
- (Cub Yellow / Thunder bolt, Black Sunburst),
- (Red / White Sunburst),
- (Blue / White Sunburst)

# 1/5 Clipped Wing Cub

| Wing Span       | Wing Area              | Flying Weight  |  |
|-----------------|------------------------|----------------|--|
| 73 in / 1860 mm | 818 sq in / 52.8 sq dm | 8 lbs / 3660 g |  |
| Requires        |                        |                |  |

2-stroke 0.6 or 4-stroke 0.7 engine, 4-channel radio w/ 5 standard servos

Fuselage Length

<u>194550</u>

Catalog 2008 orz