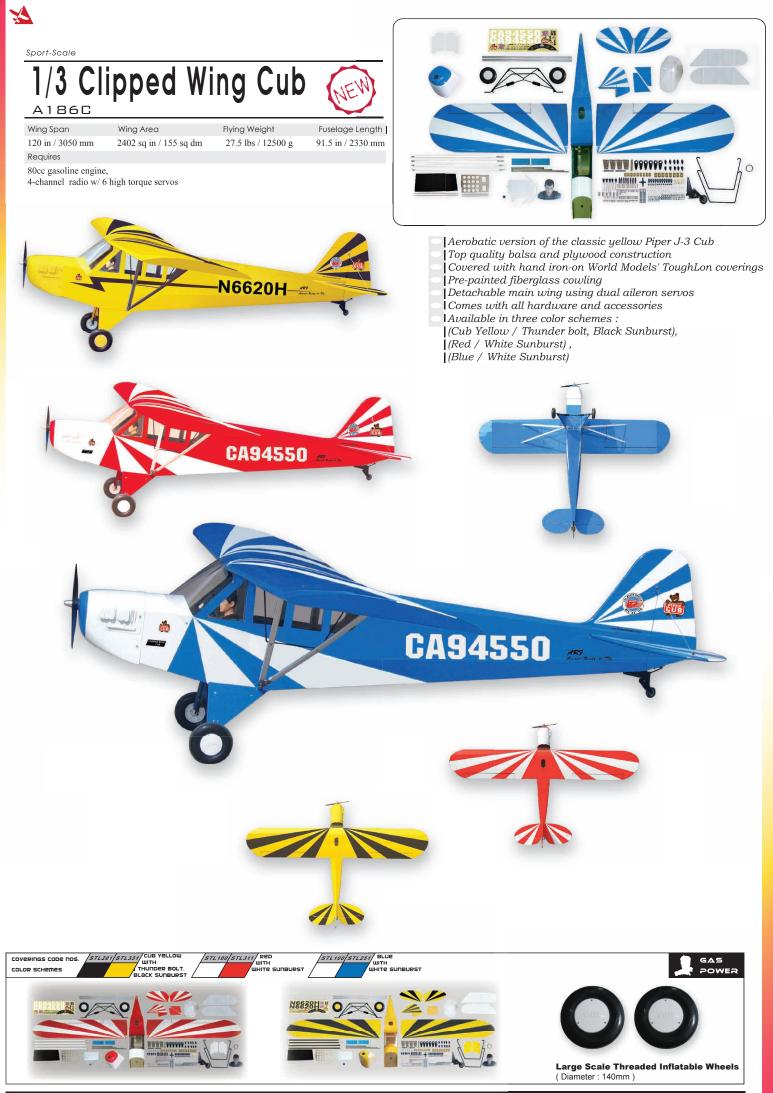

- 1/5 scale with astonishing scale looks
- All wood construction with pre-painted fiberglass cowling
- Detachable main wing with dual aileron servos
- Unique double pushrod connector for split elevator
- All necessary hardware including dummy engine and pilot provided
- Available in three color schemes :
- (Cub Yellow / Thunder bolt, Black Sunburst),
- (Red / White Sunburst),
- (Blue / White Sunburst)

# 1/5 Clipped Wing Cub

| Wing Span       | Wing Area              | Flying Weight  |  |
|-----------------|------------------------|----------------|--|
| 73 in / 1860 mm | 818 sq in / 52.8 sq dm | 8 lbs / 3660 g |  |
| Requires        |                        |                |  |

2-stroke 0.6 or 4-stroke 0.7 engine, 4-channel radio w/ 5 standard servos

Fuselage Length

<u>194550</u>

Catalog 2008 orz