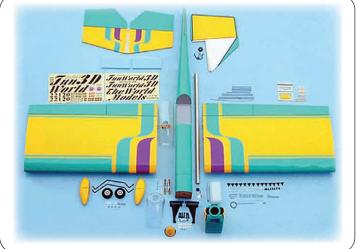

# Funtly Span Wing Area Flying Weight Fuselage Length 70.5 in / 1790 mm 1392 sq in / 89.8 sq dm 9.5 lbs /4300 g 70 in / 1780 mm Requires Astroke 1.2 engine, Schannel radio w/ 8 standard servos

- New fun fly 3D aerobatics
- All balsa and plywood construction
- Premium hand iron-on covering
- Detachable 2-piece main wing
- Comes with all necessary hardware including anti-vibration engine mount Hand-painted fiberglass cowling with 3D transparent template