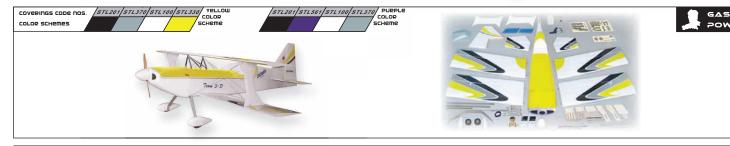

### X Sport-Scale 42% Ultimate A1515 Wing Span Wing Area Flying Weight Fuselage Length 98 in / 2489 mm 38 lbs / 3650 g 104 in / 2640 mm 3300 sq in / 213 sq dm Requires 150cc gasoline engine, 6-channel radio w/ 17 high torque servos High quality balsa and plywood construction Light weight but strong for aerobatics maneuvers Hand painted fiber glass cowling and wheel pants Strong aluminum landing gear Team 3-D All hardwares are not included Available in two color schemes : ( Purple and Yellow)

- Light weight but strong for aerobatics maneuvers
- Top quality balsa and plywood construction
- Covered with hand iron-on World Models' ToughLon covering
- Hand-painted fiberglass cowling and wheel pants
- Strong aluminum landing gear
- Comes with all necessary hardward and accessories
- Available in two color schemes :
- (Purple and Yellow)