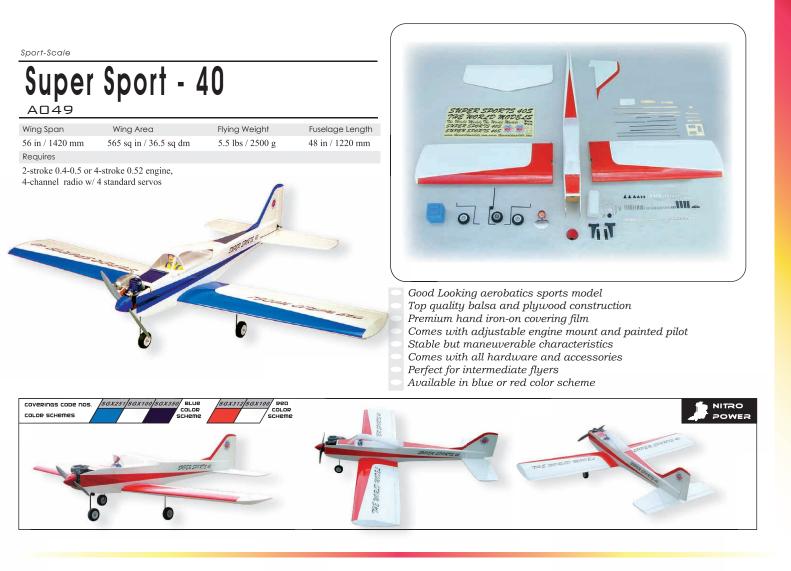

## Sport-Scale Rambler 45 .... (8) A099 Wing Span Flying Weight Fuselage Length Wing Area 63 in / 1600 mm 51 in / 1290 mm 660 sq in / 42.6 sq dm 6 lbs / 2700 g Requires 2-stroke 0.4-0.46 or 4-stroke 0.7 engine, 5-channel radio w/ 5 standard servos and 1 low profile retract servo Good looking aerobatics sports model Top quality balsa and plywood construction Premium hand iron-on covering film Built-up wings Perfect for intermediate flyers who want maneuverability Pre-installed retractable landing gears Comes with all hardware and accessories Available in blue or purple color scheme |STL201|STL251|STL100|STL312 COLOR coverings cope nos COLOR COLOR SCHEME