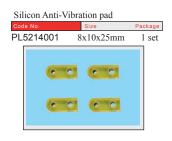

.40 4C engine 1 set 0000 0



Right Angle Wheel Spacer Package PL4121040 2 sets 00 0

| Swivel Clevis    |               |         |
|------------------|---------------|---------|
| Code No.         | Size          | Package |
| PL4202100        | M4x100mm      | 1 set   |
|                  |               |         |
| (Pull-pull S     | ystem )       |         |
| Flying Wire B    | racket        |         |
| Code No.PL411260 | 0 Size        | Packag  |
| PL4112600        | 0.6~1.2 class | 1 set   |
|                  |               |         |



| Sil | icon Gromn | nets  |        |         |
|-----|------------|-------|--------|---------|
| Cod | le No.     | Size  |        | Package |
| PL  | 1285035    | D8.5x | d2.5mm | 14 pc   |
|     | 0000       |       |        |         |



Anti-Vibration Mount (For PL5911120) Size Package PL5214092 1.20-1.40 4C engine 1 set



Belly Pan Mount PL5231224 1 set (17 pcs)







( Pull-pull System )





| Silic | con Gromn | Size      | Package |
|-------|-----------|-----------|---------|
|       | 265035    | D6xd1.5mm | 20 pc   |
|       |           |           |         |



Anti-Vibration Mount (For PL5911120) Size PL5214093 1.20-1.40 4C engines 1 set



Canopy Latch

PL9110010 12x17x28mm 1 set









075 The World Models



## Plastic Parts, Bag and Sacks

| Size   | Package          |
|--------|------------------|
| D2.3mm | 4 pcs            |
| D2.6mm | 4 pcs            |
| D3.0mm | 4 pcs            |
| Ŷ      |                  |
|        | D2.3mm<br>D2.6mm |

| Landing Wire Straps |              |         |  |  |
|