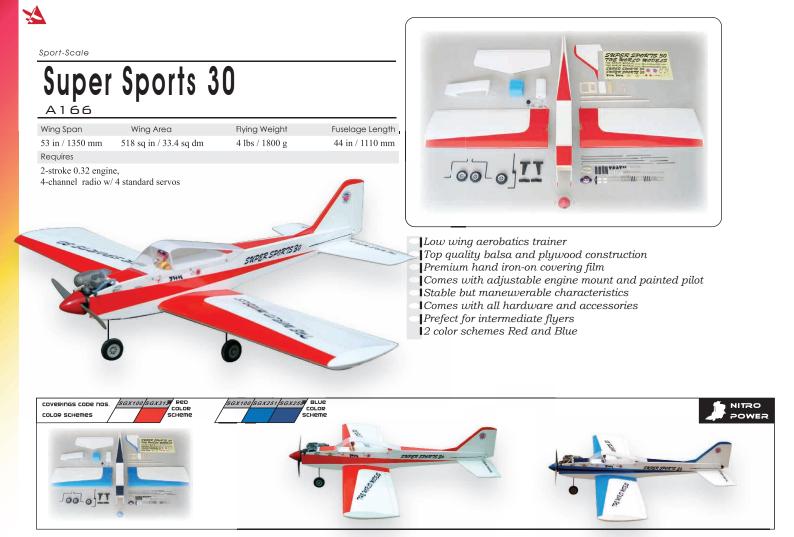

## Sport-Scale Rambler 45 .... (8) A099 Wing Span Flying Weight Fuselage Length Wing Area 63 in / 1600 mm 51 in / 1290 mm 660 sq in / 42.6 sq dm 6 lbs / 2700 g Requires 2-stroke 0.4-0.46 or 4-stroke 0.7 engine, 5-channel radio w/ 5 standard servos and 1 low profile retract servo Good looking aerobatics sports model Top quality balsa and plywood construction Premium hand iron-on covering film Built-up wings Perfect for intermediate flyers who want maneuverability Pre-installed retractable landing gears Comes with all hardware and accessories Available in blue or purple color scheme |STL201|STL251|STL100|STL312 COLOR coverings cope nos COLOR COLOR SCHEME