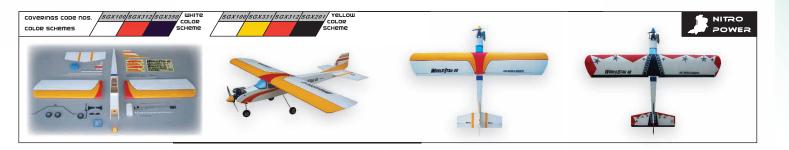

## Sport-Scale Rambler 45 .... (8) A099 Wing Span Flying Weight Fuselage Length Wing Area 63 in / 1600 mm 51 in / 1290 mm 660 sq in / 42.6 sq dm 6 lbs / 2700 g Requires 2-stroke 0.4-0.46 or 4-stroke 0.7 engine, 5-channel radio w/ 5 standard servos and 1 low profile retract servo Good looking aerobatics sports model Top quality balsa and plywood construction Premium hand iron-on covering film Built-up wings Perfect for intermediate flyers who want maneuverability Pre-installed retractable landing gears Comes with all hardware and accessories Available in blue or purple color scheme |STL201|STL251|STL100|STL312 COLOR coverings cope nos COLOR COLOR SCHEME