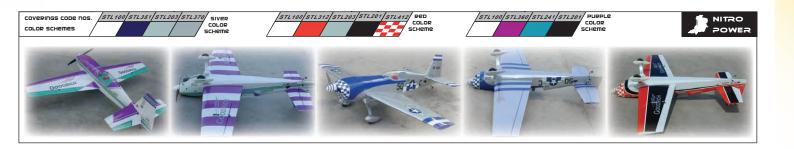

## Sport-Scale Rambler 45 .... (8) A099 Wing Span Flying Weight Fuselage Length Wing Area 63 in / 1600 mm 51 in / 1290 mm 660 sq in / 42.6 sq dm 6 lbs / 2700 g Requires 2-stroke 0.4-0.46 or 4-stroke 0.7 engine, 5-channel radio w/ 5 standard servos and 1 low profile retract servo Good looking aerobatics sports model Top quality balsa and plywood construction Premium hand iron-on covering film Built-up wings Perfect for intermediate flyers who want maneuverability Pre-installed retractable landing gears Comes with all hardware and accessories Available in blue or purple color scheme |STL201|STL251|STL100|STL312 COLOR coverings cope nos COLOR COLOR SCHEME