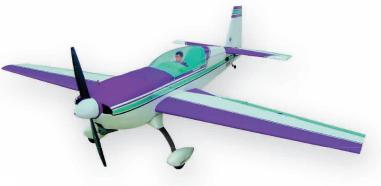

## Extra 300-120S A0245

| Wing Span       | Wing Area              |
|-----------------|------------------------|
| 69 in / 1750 mm | 845 sq in / 54.5 sq dm |
| Requires        |                        |

Flying Weight 10 lbs / 4550 g Fuselage Length 61.5 in / 1560 mm

Catalog 2008 oos

OIO The World Models