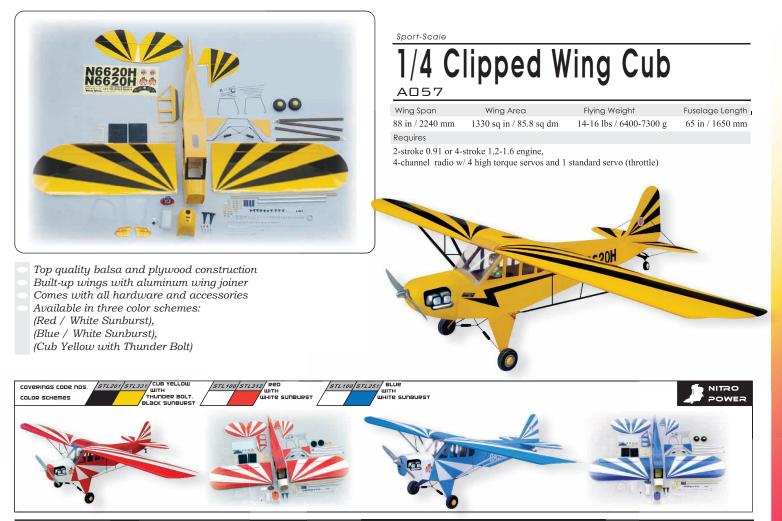

- 1/5 scale with astonishing scale looks
- All wood construction with pre-painted fiberglass cowling
- Detachable main wing with dual aileron servos
- Unique double pushrod connector for split elevator
- All necessary hardware including dummy engine and pilot provided
- Available in three color schemes :
- (Cub Yellow / Thunder bolt, Black Sunburst),
- (Red / White Sunburst),
- (Blue / White Sunburst)