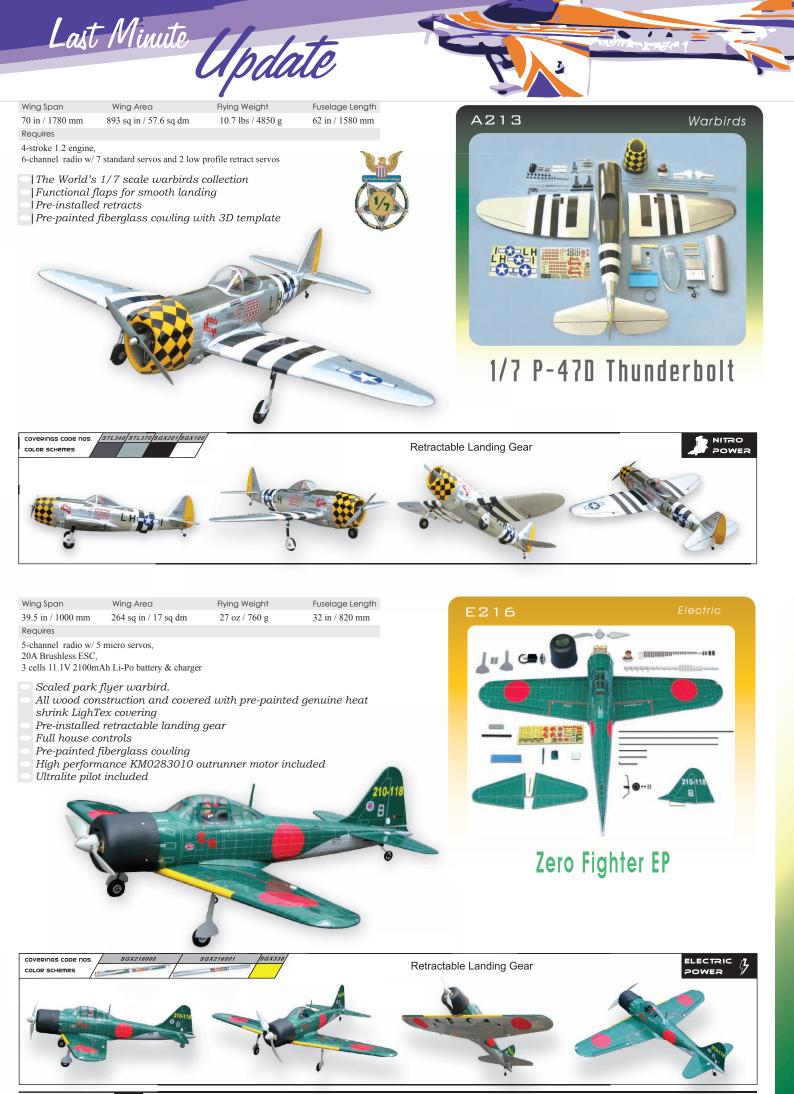

## AT-6 Texan (1/7 Scale Warbird)

| А | 2 | 1 | Z |
|---|---|---|---|
|   |   |   |   |

| Wing Span       | Wing Area              | Flying Weight            |
|-----------------|------------------------|--------------------------|
| 72 in / 1830 mm | 777 sq in / 50.1 sq dm | $8.4 \ lbs$ / $3800 \ g$ |
| Requires        |                        |                          |

4-stroke 0.91 engine,

6-channel radio w/ 6 standard servos and 1 low profile retract servo

Fuselage Length

51.5 in / 1310 mm

- The World's 1/ 7 scale warbirds collection
- Top quality balsa and plywood construction
- Pre-installed retractable landing gears
- > Functional split flaps for scale look and smooth landing
- Pre-painted fiberglass cowling with 3D transparent template
- Covered with hand iron-on World Models' ToughLon coverings
- Comes with all hardware and accessories

4-channel radio w/ 4 micro servos,

20A brushless ESC,

3 cells 11.1V 2100 mAh Li-Po battery & charger

HIGH PERFORMANCE KM0283010 Outrunner Motor Included! Scaled park flyer fabricated with top quality balsa / plywood and covered with genuine heat shrink covering. Strong wood structure and tough covering give the airframe the best load to weight ratio and capability for further power upgrades

- Full house controls ( aileron, elevator, rudder, and throttle ) extend maneuvering limits and deliver scale flying
- Fully symmetrical airfoil that enhance aerobatics performance Strong and light pre-painted fiber glass cowling
- All necessary hardware and accessories provided, including the Ultralite pilot which greatly enhance scaled look without weight penalty