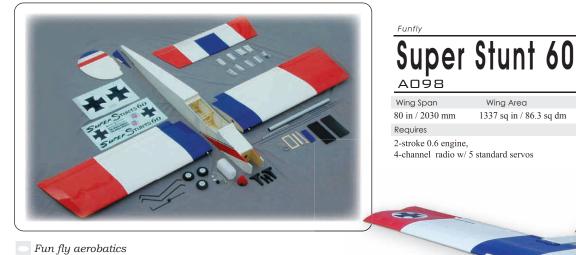

# Fundly Suppose Stund 40 ADDS Ming Span Wing Area Flying Weight Fuselage Length 66.5 in / 1690 mm 882 sq in / 56.9 sq dm 5.5 lbs / 2500 g 57 in / 1450 mm Requires 2-stroke 0.4 engine, 4-channel radio w/ 5 standard servos

X

Fun fly aerobatics

- Top quality balsa and plywood construction
- Premium hand iron-on covering film
- Comes with all hardware and accessories

- Top quality balsa and plywood construction
- Premium hand iron-on covering film
- Comes with all hardware and accessories
- An extra channel and 2 more servos are needed
- if you want to use the flaps