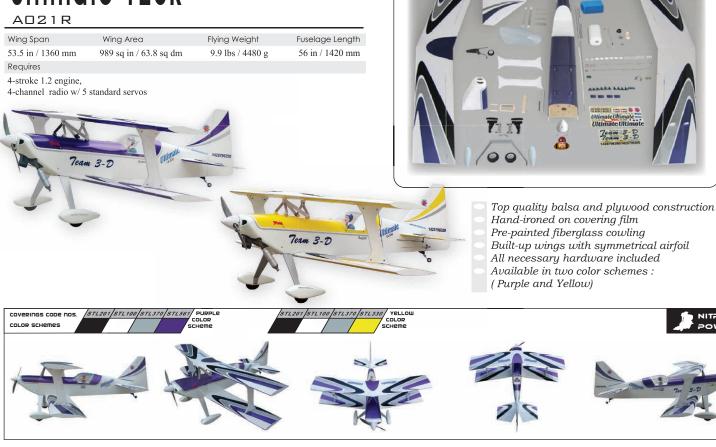

### X Sport-Scale 42% Ultimate A1515 Wing Span Wing Area Flying Weight Fuselage Length 98 in / 2489 mm 38 lbs / 3650 g 104 in / 2640 mm 3300 sq in / 213 sq dm Requires 150cc gasoline engine, 6-channel radio w/ 17 high torque servos High quality balsa and plywood construction Light weight but strong for aerobatics maneuvers Hand painted fiber glass cowling and wheel pants Strong aluminum landing gear Team 3-D All hardwares are not included Available in two color schemes : ( Purple and Yellow)

- Light weight but strong for aerobatics maneuvers
- Top quality balsa and plywood construction
- Covered with hand iron-on World Models' ToughLon covering
- Hand-painted fiberglass cowling and wheel pants
- Strong aluminum landing gear
- Comes with all necessary hardward and accessories
- Available in two color schemes :
- (Purple and Yellow)