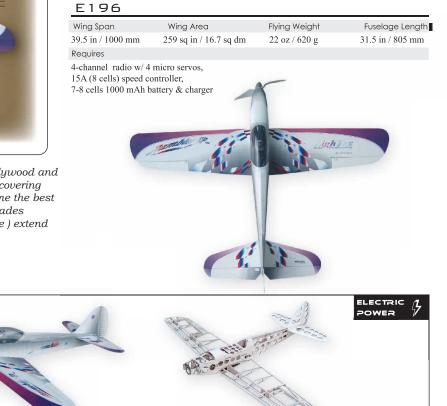

### Electric -51 Mustang - EP E194

Wing Span Wina Area

39.5 in / 1000 mm

282 sq in / 18.2 sq dm

Fuselage Length Flying Weight 26 oz / 740 g 34.5 in / 880 mm

Requires 4-channel radio w/ 4 micro servos,

15A (8 cells) speed controller,

7-8 cells 1000 mAh battery & charger

Catalog 2008 o43