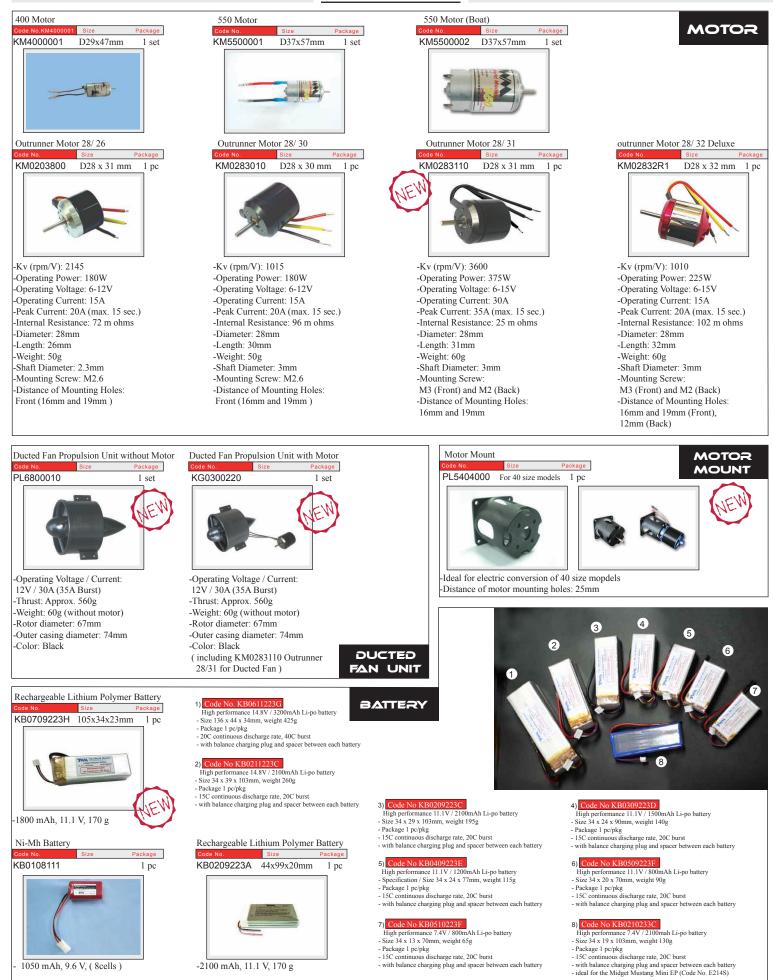

-|
| SCREWS                     | _ 71              |
| SPINNERS                   | _ 72              |
|                            | <i>73</i>         |
| WHEELS                     | _ 74              |
| PILOT STATUE               | 74                |
| FUEL ACCESSORIES           | _ <i>74 - 7</i> 5 |
| METAL PARTS                | <i>7</i> 5        |
| PLASTIC PARTS              | _ 76 - 77         |
| BAGS AND SACKS             | _ <i>77 - 7</i> 8 |
| FLIGHT BOX                 | _ 78              |
| SPONGER HOLDER / PROTECTOR | 78                |
| OTHERS                     | _ 78              |
| ROTOR BLADE                | _ 78              |
| MAINTENANCE                | 79                |

Catalog 2008 osz

# **Electricals**



068 The World Models



# **Electricals**



# **Electricals**



# Screws

| Category