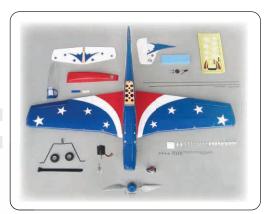

# P-51 Mustang - EP

| Wing Span         | Wing Area              | Flying Weight | Fuselage Length  |
|-------------------|------------------------|---------------|------------------|
| 39.5 in / 1000 mm | 282 sq in / 18.2 sq dm | 26 oz / 740 g | 34.5 in / 880 mm |
| Requires          |                        |               |                  |

4-channel radio w/ 4 micro servos,

20A brushless ESC,

3 cells 11.1V 2100 mAh Li-Po battery & charger

HIGH PERFORMANCE KM0283010 Outrunner Motor Included! Scaled park flyer fabricated with top quality balsa / plywood and covered with genuine heat shrink covering. Strong wood structure and tough covering give the airframe the best load to weight ratio and capability for further power upgrades

- Full house controls ( aileron, elevator, rudder, and throttle ) extend maneuvering limits and deliver scale flying
- Fully symmetrical airfoil that enhance aerobatics performance Strong and light pre-painted fiber glass cowling
- All necessary hardware and accessories provided, including the Ultralite pilot which greatly enhance scaled look without weight penalty