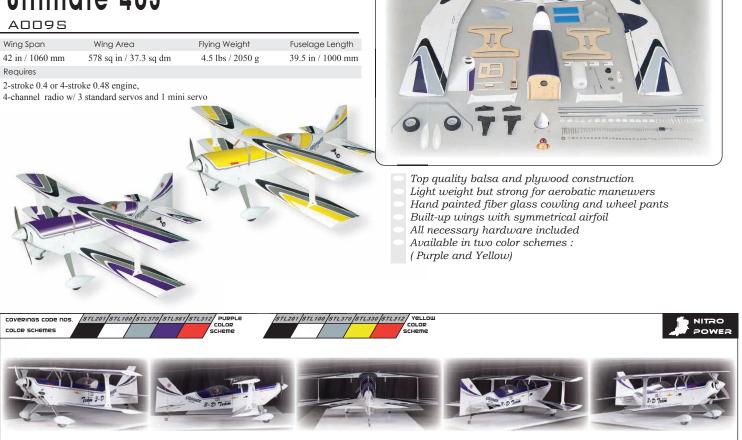

# Ultimate 40S

- Light weight but strong for aerobatics maneuvers
- Top quality balsa and plywood construction
- Covered with hand iron-on World Models' ToughLon covering
- Hand-painted fiberglass cowling and wheel pants
- Strong aluminum landing gear
- Comes with all necessary hardward and accessories
- Available in two color schemes :
- (Purple and Yellow)