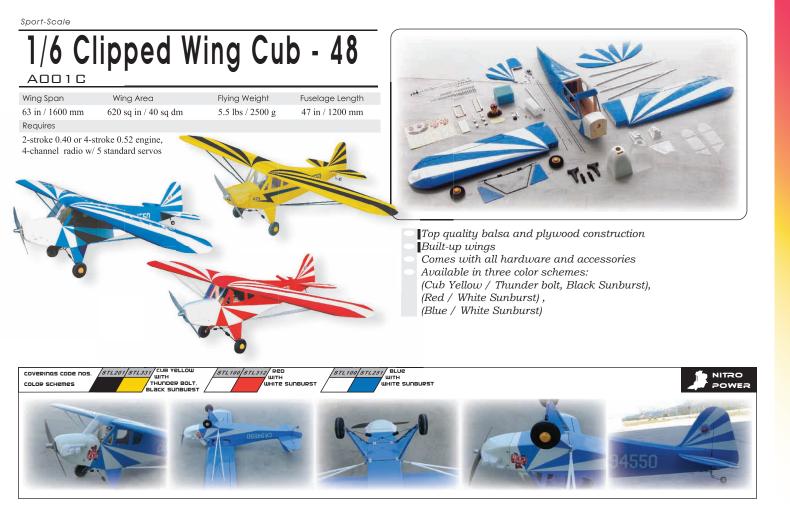

- 1/5 scale with astonishing scale looks
- All wood construction with pre-painted fiberglass cowling
- Detachable main wing with dual aileron servos
- Unique double pushrod connector for split elevator
- All necessary hardware including dummy engine and pilot provided
- Available in three color schemes :
- (Cub Yellow / Thunder bolt, Black Sunburst),
- (Red / White Sunburst),
- (Blue / White Sunburst)

# 1/5 Clipped Wing Cub

| Wing Span       | Wing Area              | Flying Weight  |  |
|-----------------|------------------------|----------------|--|
| 73 in / 1860 mm | 818 sq in / 52.8 sq dm | 8 lbs / 3660 g |  |
| Requires        |                        |                |  |

2-stroke 0.6 or 4-stroke 0.7 engine, 4-channel radio w/ 5 standard servos

Fuselage Length

<u>194550</u>

Catalog 2008 orz