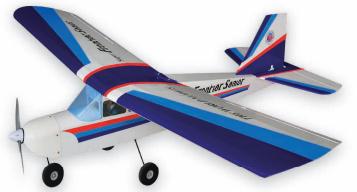

14

Сатаюд 2008 озз

034 The World Models

Trainer for beginners

- Top quality balsa and plywood construction
- Premium hand iron-on covering film
- Stable flight and fantastic self-recovery characteristics
- Comes with all hardware and accessories
- Available in red or blue color scheme

Flying Weight

7 lbs / 3300 g

Fuselage Length

65.5 in / 1670 mm

- One of the largest shoulder wing trainers on the market
- Top quality balsa and plywood construction
- Premium hand iron-on covering film
- Stable flight and fantastic self-recovery characteristics
- Pre-painted pilot figure

X

- Available in red or blue color scheme
- Comes with all hardware and accessories