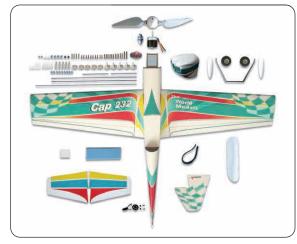

Electric

E229

Cap 232 EP

Aerobatic park flyer fabricated with top quality balsa and plywood Covered with genuine heat shrink World Models' LighTex covering Strong wood structure and tough covering give the airframe the best load to weight ratio

- Full house controls (ailerons, elevator, rudder and throttle) extend maneuvering limits
- Strong and light pre-painted fibreglass cowling
- Ultralite Pilot included
- Comes with high performance direct drive outrunner motor
- Aluminium landing gear with wheel pants enhance scale look