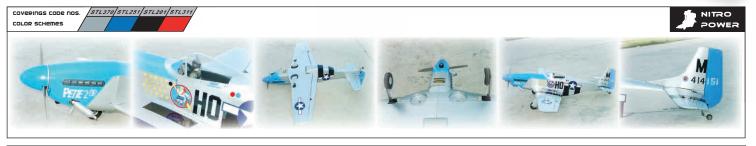

## P-51 Mustang G.S.

|   | A100S1, A100S2 | 2, A10053 | , A10054, | A10055 |
|---|----------------|-----------|-----------|--------|
| 2 |                |           |           |        |

| wing span         | wing Area               | Flying weight   | Fuselage Length   |
|-------------------|-------------------------|-----------------|-------------------|
| 80.5 in / 2040 mm | 1155 sq in / 74.5 sq dm | 15 lbs / 6800 g | 70.5 in / 1790 mm |
| Requires          |                         |                 |                   |

2-stroke 1.6 (glow) or 4-stroke 1.8 (glow) engine,

6-channel radio w/ 7 standard servos and 2 low profile retract servos

A10051 (Ridge Runner)

The World's Giant Scale warbirds collection

- Scale plastic spinner with aluminum backplate
- Detachable 2 piece main wing
- Detachable stabilizer
- Spring loaded mechanical retractable landing gears
- Large main wheels (dim 103mm / 4 in.)
- Pre-hinged flaps for smoother landing
- Pull-pull controls on rudder and elevator for more precise control
- Elevator bellcrank to eliminate any differential throw
- Hand painted fiberglass cowling with 3D template
- Hand painted canopy and pilot figure
- Premium hand iron-on covering film Comes with all hardware and accessories

Aloosz (Double Trouble)

Alooss (Dolly)

A10054 (Rockwell)

Catalog 2008 ozz