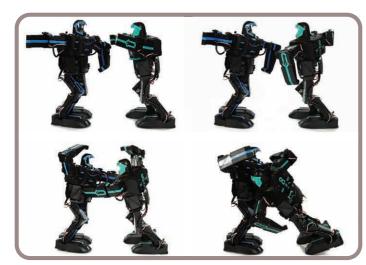

## P.H.I.L.O. Programmable Humanoid In Lifelike Operation

( A RoboBrothers' Project) Designed in USA

RoboPhilo is armed with 20 servos allowing turning movement of the head, waist and thighs in addition to standard joint movement of the limbs. RoboPhilo comes with a powerful robot controller with 24 servo channels and up to 8 I/O interface. A specialized interrupt driven kernel is used to handle motion and remote controls on demand.

RoboPhilo is readily

programmable directly from your PC to design and perform your personalized movements.

Catalog 2008 oos