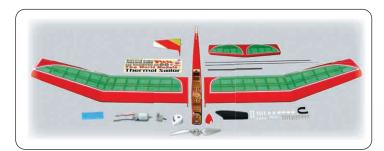

# Thermal Sailor EP

| EZ31                                                                 |                        |                  |                 |
|----------------------------------------------------------------------|------------------------|------------------|-----------------|
| Wing Span                                                            | Wing Area              | Flying Weight    | Fuselage Length |
| 90.5 in / 2300 mm                                                    | 874 sq in / 56.4 sq dm | 52.6 oz / 1490 g | 46 in / 1175 mm |
| Requires                                                             |                        |                  |                 |
| 3-channel radio w/ 2<br>25A speed controller<br>8 cells 1800 mAh bat | with brake and         | B                |                 |
|                                                                      | 15 Martin              |                  | 177             |

Thermal Sailor

- Motorized glider
- Detachable 2-piece wing
- Flat bottom polyhedral wing contributes lift and stability
- Large wing span enhance visibility when flying in high altitudes
- Ready for adventurous thermal-chasing
- Comes with geared speed 550 motor
- Top quality balsa wood and plywood construction
- Hand-ironed on covering film
- Pre-painted fiberglass cowling
- All necessary hardware included
- Available in two color schemes purple and green