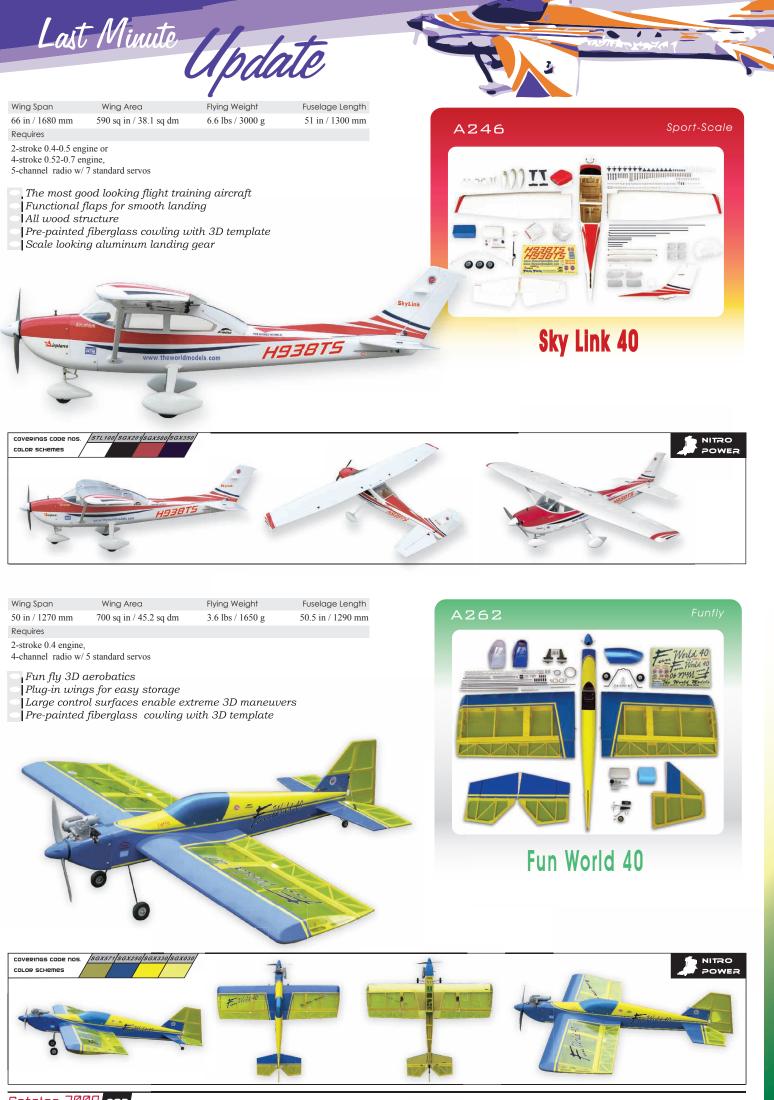

# Funtly Span Wing Area Flying Weight Fuselage Length 70.5 in / 1790 mm 1392 sq in / 89.8 sq dm 9.5 lbs /4300 g 70 in / 1780 mm Requires Astroke 1.2 engine, Schannel radio w/ 8 standard servos

- New fun fly 3D aerobatics
- All balsa and plywood construction
- Premium hand iron-on covering
- Detachable 2-piece main wing
- Comes with all necessary hardware including anti-vibration engine mount Hand-painted fiberglass cowling with 3D transparent template

# Groovy 50 3D

| A208                                                             |                        |                  |                   |
|------------------------------------------------------------------|------------------------|------------------|-------------------|
| Wing Span                                                        | Wing Area              | Flying Weight    | Fuselage Length   |
| 54.5 in / 1390 mm                                                | 648 sq in / 41.8 sq dm | 5.7 lbs / 2600 g | 53.5 in / 1360 mm |
| Requires                                                         |                        |                  |                   |
| 4-stroke 0.5-0.7 engine,<br>4-channel radio w/ 5 standard servos |                        |                  |                   |

Capable of both F3A maneuvers as well as 3D performance

- All Balsa & wood construction
- Premium hand-ironed on covering
- Plug-in rib wings
- Pull-pull system for rudder
- Comes with all hardware and accessories