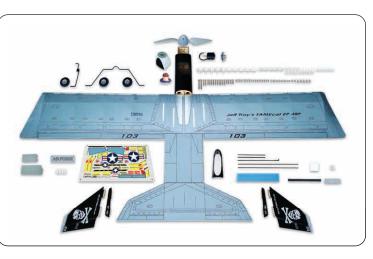

### Electric Jeff Troy's TAMEcat EP E245

|                   |                        |               | -               |
|-------------------|------------------------|---------------|-----------------|
| Wing Span         | Wing Area              | Flying Weight | Fuselage Length |
| 39.5 in / 1000 mm | 273 sq in / 17.6 sq dm | 24 oz / 680 g | 29 in / 732 mm  |
| Requires          |                        |               |                 |
|                   |                        |               |                 |

4-channel radio w/ 4 micro servos,

20A brushless ESC, 3 cells 11.1V 2100mAh Li-Po battery and charger

Aerobatic park flyer fabricated with top quality balsa and plywood Covered with genuine heat shrink World Models' LighTex coverings Strong wood structure and tough covering give the airframe the best load to weight ratio