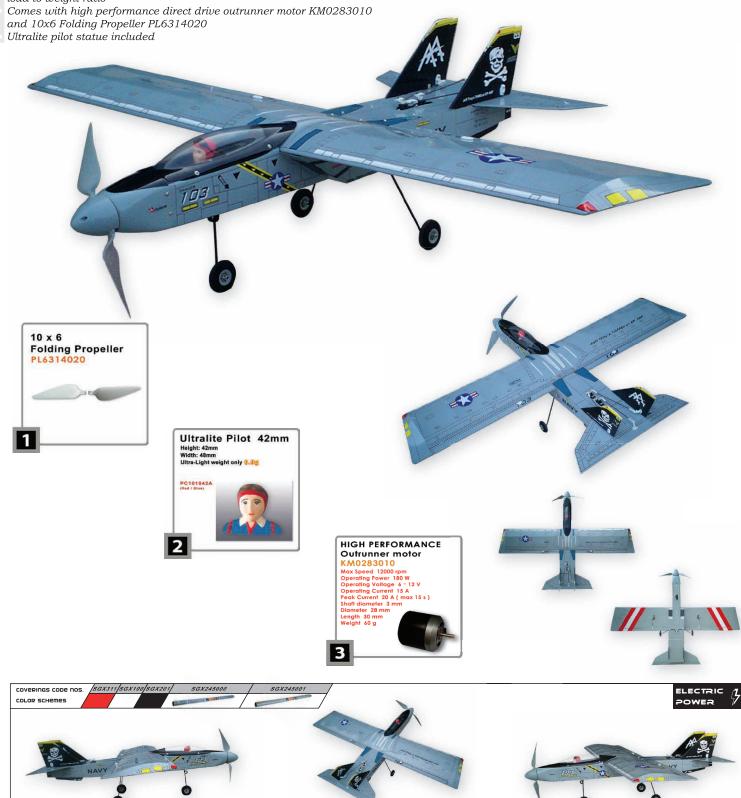

### Electric Ultimate EP E251

Fuselage Length

38 in / 970 mm

Wing Span Wing Area Flying Weight 36 in / 910 mm 440 sq in / 28.4 sq dm 27 oz / 770 g Requires

4-channel radio w/ 4 micro servos,

X

20A brushless ESC, 3 cells 11.1V 2100 mAh Li-Po battery and charger

Aerobatic park flyer fabricated with top quality balsa and plywood Covered with genuine heat shrink World Models' LighTex coverings Strong wood structure and tough covering give the airframe the best load to weight ratio

Comes with high performance direct drive outrunner motor KM0283010 and 10x6 Folding propeller PL6314020

Aluminium landing gear with wheel pants enhance scale look

Ultralite pilot statue included

Available in Purple and Yellow color schemes