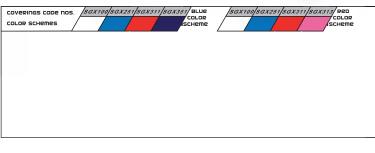

## Super Frontier Senior - 46 AD88

Wing Span Wing Area

80 in / 2040 mm 1232 sq in / 79.5 sq dm

Requires

#### 2-stroke 0.46 engine,

4-channel radio w/ 5 standard servos (optional aileron control)

Catalog 2008 035

The best second plane for transition from shoulder wing to low wing trainer

- Semi-symmetrical airfoil
- Detachable stabilizer
- Pre-hinged flaps for smoother landing
- Top quality balsa and plywood construction
- Painted pilot figure included
- Comes with all hardware and accessories
- Available in yellow or white color scheme
- An extra channel and 1 more servo is needed if you want to use flaps