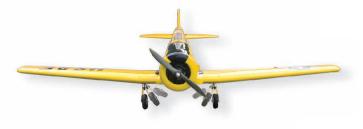

## AT-6 Texan (1/7 Scale Warbird)

| А | 2 | 1 | Z |
|---|---|---|---|
|   |   |   |   |

| Wing Span       | Wing Area              | Flying Weight            |
|-----------------|------------------------|--------------------------|
| 72 in / 1830 mm | 777 sq in / 50.1 sq dm | $8.4 \ lbs$ / $3800 \ g$ |
| Requires        |                        |                          |

4-stroke 0.91 engine,

6-channel radio w/ 6 standard servos and 1 low profile retract servo

Fuselage Length

51.5 in / 1310 mm

- The World's 1/ 7 scale warbirds collection
- Top quality balsa and plywood construction
- Pre-installed retractable landing gears
- > Functional split flaps for scale look and smooth landing
- Pre-painted fiberglass cowling with 3D transparent template
- Covered with hand iron-on World Models' ToughLon coverings
- Comes with all hardware and accessories