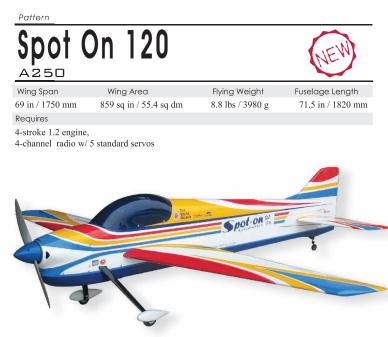

lled retractable landing gear Premium hand iron-on covering film All hardware and accessories included





## -51 Mustang - 60 A155

Wing Span Wing Area

755 sq in / 48.7 sq dm

64.5 in / 1640 mm

Requires

2-stroke 0.6 or 4-stroke 0.91 engine, 6-channel radio w/ 6 standard servos and 1 low profile retract servo



Flying Weight

8.4 lbs / 3700 g

Fuselage Length

56 in / 1430 mm









The World Models



Catalog 2008 озг









- Perfect for pattern flying competitions and practices
- Top quality balsa and plywood construction
- Covered with hand iron-on World Models' ToughLon coverings Hand-painted fiberglass cowling with 3D transparent template
- Plug-in rib wings
- Pull-pull system for rudder
- Carbon fibre landing gear with wheel pants
- Comes with all hardware and accessories



14



Сатаюд 2008 озз







034 The World Models





Trainer for beginners

- Top quality balsa and plywood construction
- Premium hand iron-on covering film
- Stable flight and fantastic self-recovery characteristics
- Comes with all hardware and accessories
- Available in red or blue color scheme





Flying Weight

7 lbs / 3300 g

Fuselage Length

65.5 in / 1670 mm



- One of the largest shoulder wing trainers on the market
- Top quality balsa and plywood construction
- Premium hand iron-on covering film
- Stable flight and fantastic self-recovery characteristics
- Pre-painted pilot figure

X

- Available in red or blue color scheme
- Comes with all hardware and accessories

## Trainers

## Super Frontier Senior - 46 AD88

Wing Span Wing Area



80 in / 2040 mm 1232 sq in / 79.5 sq