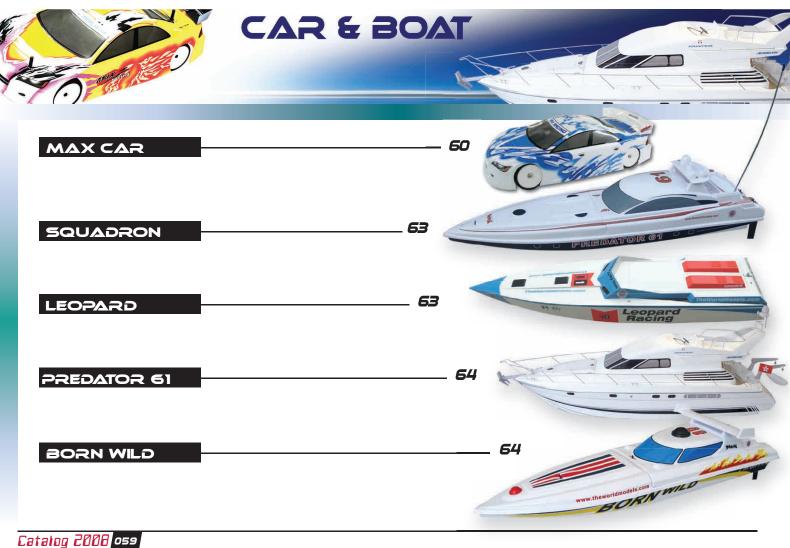

# MX - 707R

Length : 14.4 in Width : 7.4 in Wheelbase : 10 in Weight : 50 oz

1/10 RADIO CONTROLLED ELECTRONIC POWER 4WD Touring Car Series

CB041134D

CB041134B

**Racing Parts** 

Code No CPMXLS001 Specification / Size 9 x 6 in. Package 1 pc/pkg

Sult

Code No CPMXBS001 Specification / Size 9 x 11 in. Package 1 pc/pkg

- Adjustable 4 wheel independent suspension with oil-filled shocks

- All wheel drive with efficient dual belt drive system complete with 21 double shield ball bearings
- Adjustable ball differential for maximum traction and speed on any surface
  - High traction tires with foam inserts for side wall support
  - Graphite chassis, upper deck and shock stay
  - Adjustable Camber, Toe-in, Wheelbase, Camber link position, Anti-squat and Ground clearance
  - Clear and pre-painted stylish body available separately

### Boat Leopard B111

| Length | า            |     |  |
|--------|--------------|-----|--|
| 1160 r | nm           |     |  |
| Requir | res          |     |  |
| 2C 60- | ~80          |     |  |
| 23cc ( | Jasoline eng | ine |  |

370 mm

Weight

4940 g

Beam

Pre-painted hand-laid fiberglass body Easy to build

Properly stiffened and balance hull is stable and enhances performance

Catalog 2008 обз

# Born Wild

 Length
 Beam
 Power

 780 mm
 230 mm
 7.2V geared 550 motor

 Requires
 Requires
 Requires

2-channel radio w/ 2 servos, 6 cells battery and charger

Requires

BORN

14111