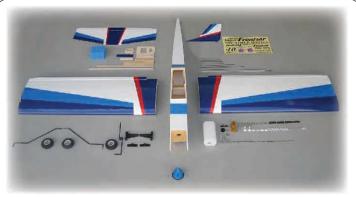

## Super Frontier Senior - 46 AD88

Wing Span Wing Area

80 in / 2040 mm 1232 sq in / 79.5 sq dm

Requires

#### 2-stroke 0.46 engine,

4-channel radio w/ 5 standard servos (optional aileron control)

Catalog 2008 035

The best second plane for transition from shoulder wing to low wing trainer

- Semi-symmetrical airfoil
- Detachable stabilizer
- Pre-hinged flaps for smoother landing
- Top quality balsa and plywood construction
- Painted pilot figure included
- Comes with all hardware and accessories
- Available in yellow or white color scheme
- An extra channel and 1 more servo is needed if you want to use flaps