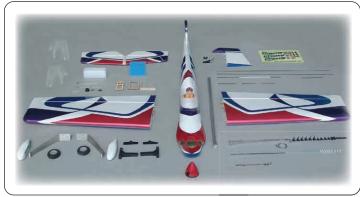

Capable of both F3A maneuvers as well as 3D performance

- All Balsa & wood construction
- Premium hand-ironed on covering
- Plug-in rib wings
- Pull-pull system for rudder
- Comes with all hardware and accessories