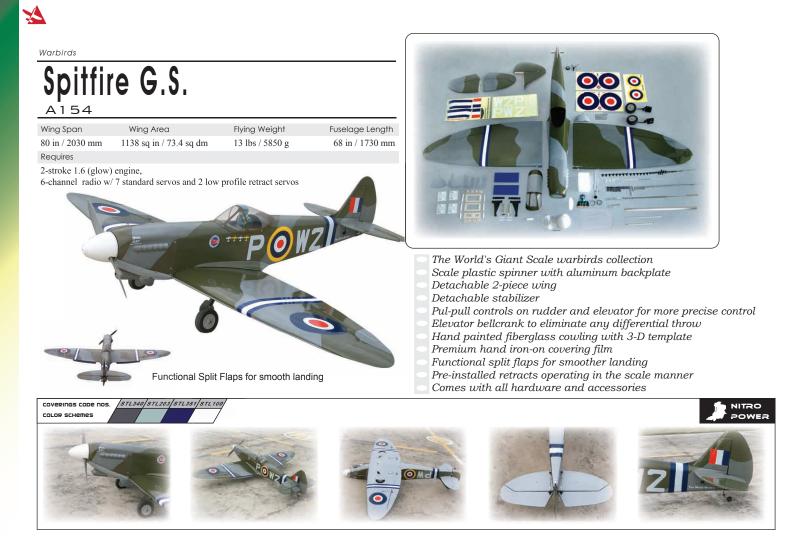

## P-51 Mustang G.S.

|   | A100S1, A100S2 | 2, A10053 | , A10054, | A10055 |
|---|----------------|-----------|-----------|--------|
| 2 |                |           |           |        |

| wing span         | wing Area               | Flying weight   | Fuselage Length   |
|-------------------|-------------------------|-----------------|-------------------|
| 80.5 in / 2040 mm | 1155 sq in / 74.5 sq dm | 15 lbs / 6800 g | 70.5 in / 1790 mm |
| Requires          |                         |                 |                   |

2-stroke 1.6 (glow) or 4-stroke 1.8 (glow) engine,

6-channel radio w/ 7 standard servos and 2 low profile retract servos

A10051 (Ridge Runner)

The World's Giant Scale warbirds collection

- Scale plastic spinner with aluminum backplate
- Detachable 2 piece main wing
- Detachable stabilizer
- Spring loaded mechanical retractable landing gears
- Large main wheels (dim 103mm / 4 in.)
- Pre-hinged flaps for smoother landing
- Pull-pull controls on rudder and elevator for more precise control
- Elevator bellcrank to eliminate any differential throw
- Hand painted fiberglass cowling with 3D template
- Hand painted canopy and pilot figure
- Premium hand iron-on covering film Comes with all hardware and accessories

Aloosz (Double Trouble)

Alooss (Dolly)

A10054 (Rockwell)

Catalog 2008 ozz