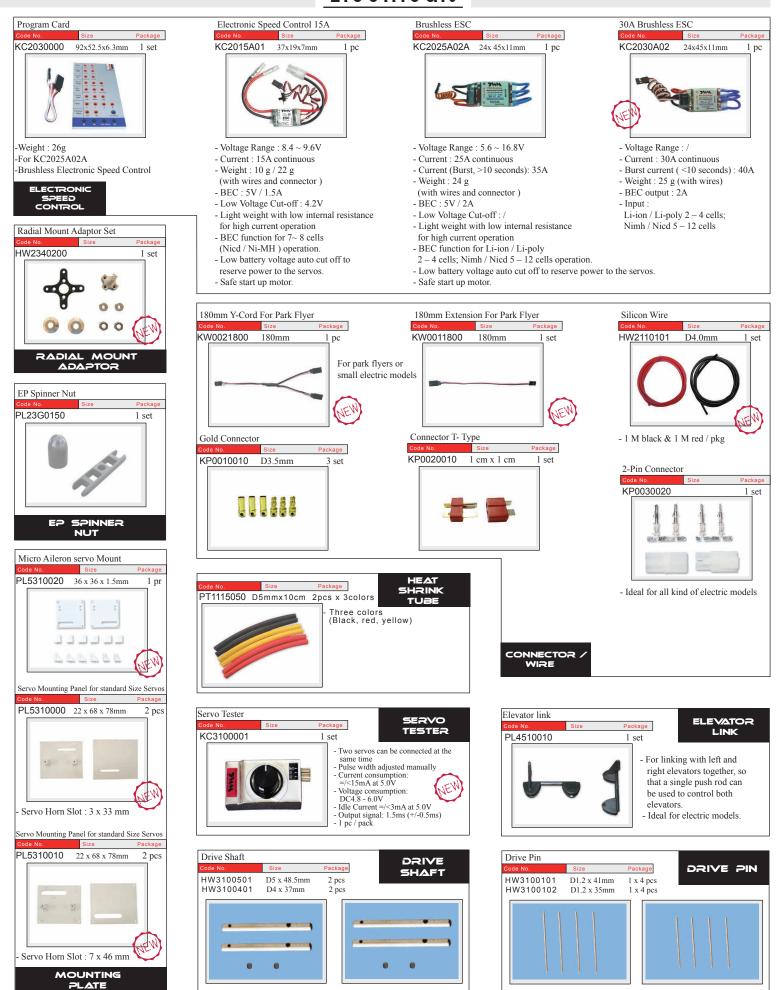

| _ 71              |
| SPINNERS                   | _ 72              |
|                            | <i>73</i>         |
| WHEELS                     | _ 74              |
| PILOT STATUE               | 74                |
| FUEL ACCESSORIES           | _ <i>74 - 7</i> 5 |
| METAL PARTS                | <i>7</i> 5        |
| PLASTIC PARTS              | _ 76 - 77         |
| BAGS AND SACKS             | _ <i>77 - 7</i> 8 |
| FLIGHT BOX                 | _ 78              |
| SPONGER HOLDER / PROTECTOR | 78                |
| OTHERS                     | _ 78              |
| ROTOR BLADE                | _ 78              |
| MAINTENANCE                | 79                |

Catalog 2008 osz

# **Electricals**



068 The World Models



# **Electricals**



# **Electricals**



# Screws

| Category