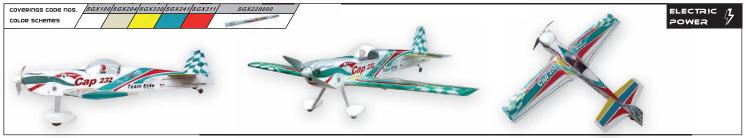

Electric

E229

Cap 232 EP

Aerobatic park flyer fabricated with top quality balsa and plywood Covered with genuine heat shrink World Models' LighTex covering Strong wood structure and tough covering give the airframe the best load to weight ratio

- Full house controls (ailerons, elevator, rudder and throttle) extend maneuvering limits
- Strong and light pre-painted fibreglass cowling
- Ultralite Pilot included
- Comes with high performance direct drive outrunner motor
- Aluminium landing gear with wheel pants enhance scale look

Catalog 2008 o49