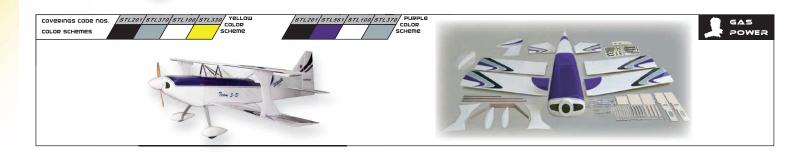

#### Plug-in rib wings

A

- Hand-painted fibreglass cowling with 3D transparent template Landing path is so predictable that you will feel like an expert
- greasing your plane in every time you land
- With super low flying weight
- You don't need to spend big bucks for large engines
- You can almost get unlimited vertical with a good 90 size 4 stroke glow engine
- You don't need a big truck to haul this big plane around. With a detachable 2-piece wing and detachable stabilizer
- Pull-pull systems for the rudder and elevator
- *Elevator bellcrank set to eliminate any differential throws for the* elevators
- Available in two color trimming Red/ Orange color scheme or Purple/ Blue color scheme