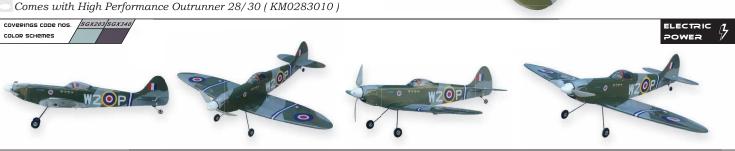

## Zero G.S. A122

| Wing Span       | Wing Area               | Flying Weight             | Fuselage Length |
|-----------------|-------------------------|---------------------------|-----------------|
| 80 in / 2030 mm | 1138 sq in / 73.4 sq dm | 15.5-17 lbs / 7100-7700 g | 68 in / 1730 mm |
| Requires        |                         |                           |                 |

2-stroke 1.6 (glow) engine,

6-channel radio w/ 7 standard servos and 2 low profile retract servos

The World's Giant Scale warbirds collection Top quality wood construction with fiberglass fuselage

Anti-vibration engine mount

Detachable 2-piece main wing

Detachable stabilizer

Spring loaded retractable landing gears

Scale plastic spinner with aluminum backplate

- Pre-hinged flaps for smoother landing
- Elevator bellcrank to eliminate any differential throw
- Fiberglass cowling comes pre-painted with 3D template
- Canopy and pilot figure come pre-painted (Drop Tank Optional)