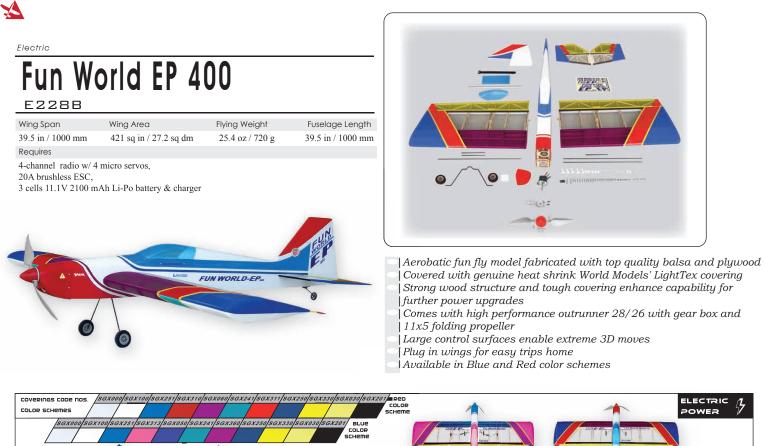

# P-51 Mustang - EP

| Wing Span         | Wing Area              | Flying Weight | Fuselage Length  |
|-------------------|------------------------|---------------|------------------|
| 39.5 in / 1000 mm | 282 sq in / 18.2 sq dm | 26 oz / 740 g | 34.5 in / 880 mm |
| Requires          |                        |               |                  |

4-channel radio w/ 4 micro servos,

20A brushless ESC,

3 cells 11.1V 2100 mAh Li-Po battery & charger

HIGH PERFORMANCE KM0283010 Outrunner Motor Included! Scaled park flyer fabricated with top quality balsa / plywood and covered with genuine heat shrink covering. Strong wood structure and tough covering give the airframe the best load to weight ratio and capability for further power upgrades

- Full house controls ( aileron, elevator, rudder, and throttle ) extend maneuvering limits and deliver scale flying
- Fully symmetrical airfoil that enhance aerobatics performance Strong and light pre-painted fiber glass cowling
- All necessary hardware and accessories provided, including the Ultralite pilot which greatly enhance scaled look without weight penalty