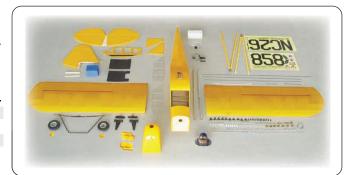

- 1/5 scale with astonishing scale looks
- All wood construction with pre-painted fiberglass cowling
- Detachable main wing with dual aileron servos
- Unique double pushrod connector for split elevator
- All necessary hardware including dummy engine and pilot provided
- Available in three color schemes :
- (Cub Yellow / Thunder bolt, Black Sunburst),
- (Red / White Sunburst),
- (Blue / White Sunburst)

# 1/5 Clipped Wing Cub

| Wing Span       | Wing Area              | Flying Weight  |  |
|-----------------|------------------------|----------------|--|
| 73 in / 1860 mm | 818 sq in / 52.8 sq dm | 8 lbs / 3660 g |  |
| Requires        |                        |                |  |

2-stroke 0.6 or 4-stroke 0.7 engine, 4-channel radio w/ 5 standard servos

Fuselage Length

<u>194550</u>

Catalog 2008 orz